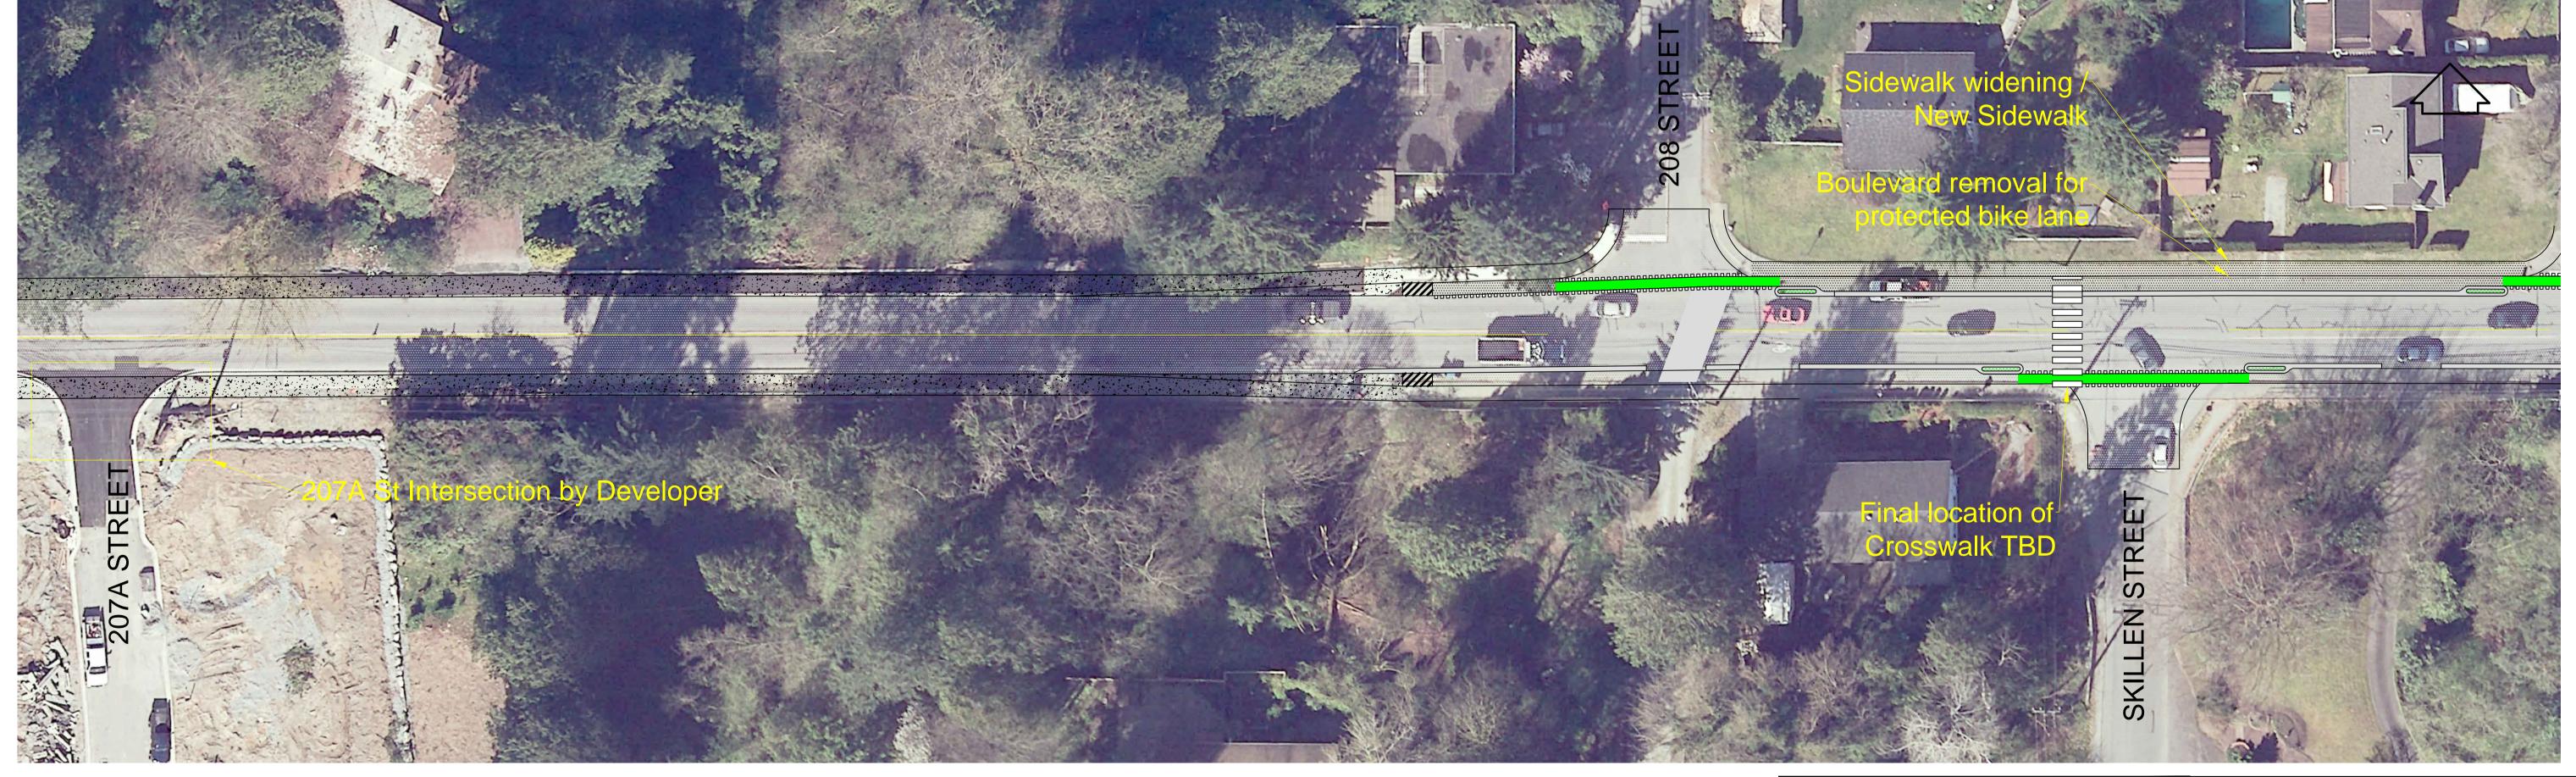

## 123 AVENUE CORRIDOR MANAGEMENT STRATEGY 206 STREET - SKILLEN STREET

SCALE: N.T.S.

FILE/BYLAW: 123 Ave Bike Lane Open House DATE: JULY 2017

CITY OF MAPLE RIDGE ENGINEERING DEPARTMENT

123 AVENUE CORRIDOR MANAGEMENT STRATEGY
SKILLEN STREET - 160m E/O 210 STREET