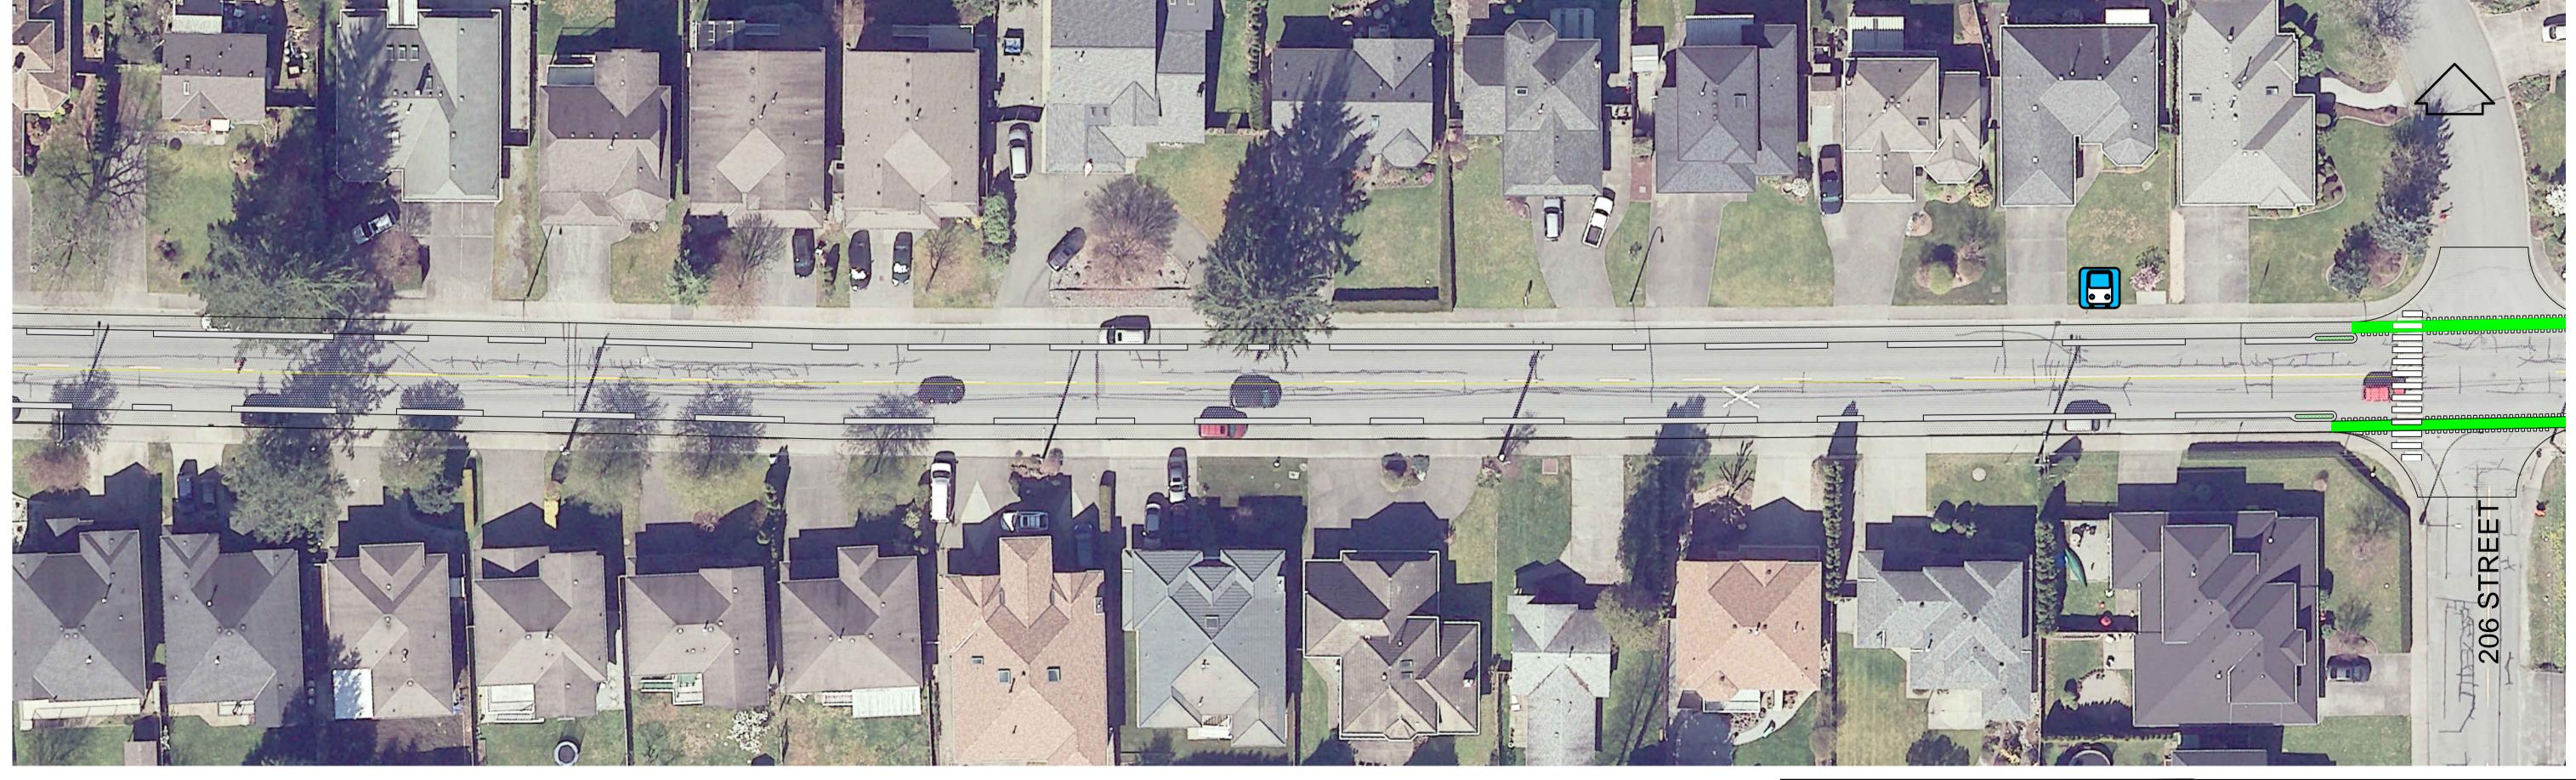

## 123 AVENUE CORRIDOR MANAGEMENT STRATEGY 206 STREET - SKILLEN STREET

SCALE: N.T.S.

FILE/BYLAW: 123 Ave Bike Lane Open House DATE: JULY 2017

CITY OF MAPLE RIDGE ENGINEERING DEPARTMENT

123 AVENUE CORRIDOR MANAGEMENT STRATEGY
SKILLEN STREET - 160m E/O 210 STREET