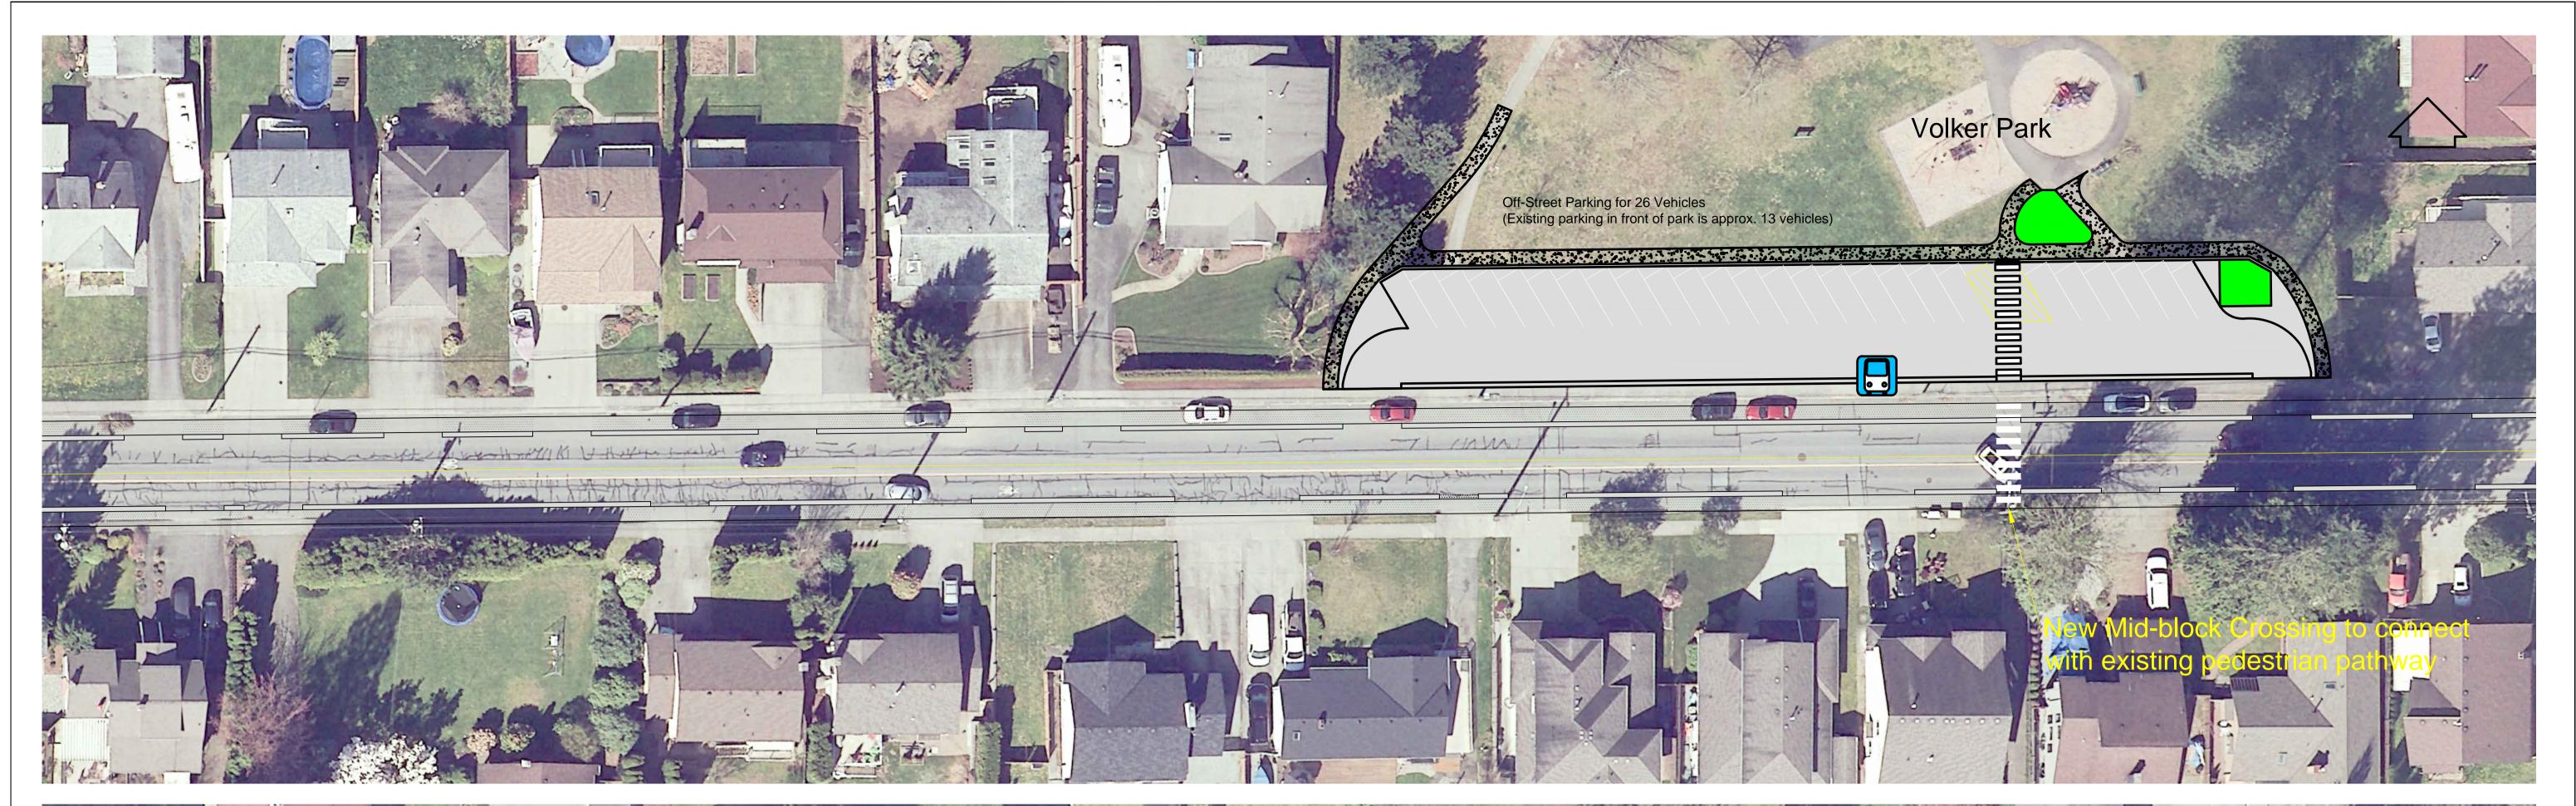

## 123 AVENUE CORRIDOR MANAGEMENT STRATEGY 206 STREET - SKILLEN STREET

SCALE: N.T.S.

FILE/BYLAW: 123 Ave Bike Lane Open House DATE: JULY 2017

CITY OF MAPLE RIDGE ENGINEERING DEPARTMENT

123 AVENUE CORRIDOR MANAGEMENT STRATEGY
SKILLEN STREET - 160m E/O 210 STREET