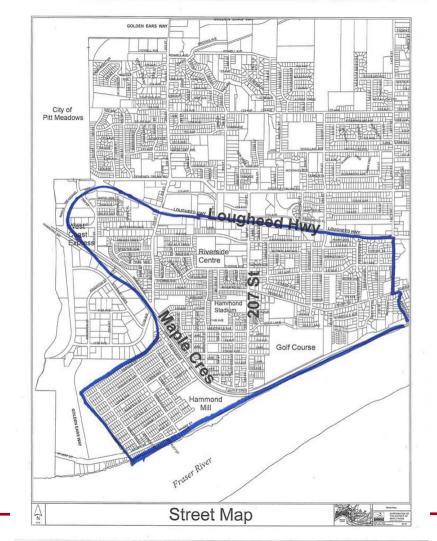

## Hammond Area Plan Proposed Boundaries

July 7, 2014

## Proposed Hammond Area Plan Boundary

## Recommendation

That the Hammond Area Plan Boundaries identified on Appendix B, attached to the report "Proposed Hammond Area Plan Boundaries" dated July 7, 2014, be endorsed.