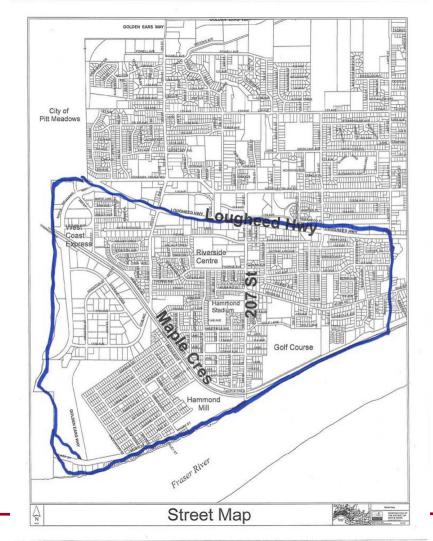

## Hammond Area Plan Proposed Boundaries

July 7, 2014

## Proposed Hammond Area Plan Boundary

## Recommendation

That the Hammond Area Plan Boundaries identified on Appendix B, attached to the report "Proposed Hammond Area Plan Boundaries" dated July 7, 2014, be endorsed.