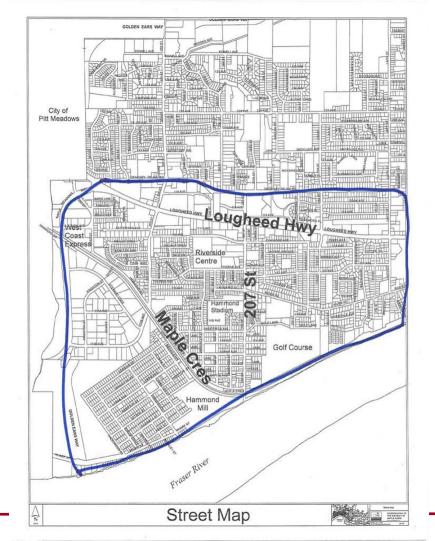

## Hammond Area Plan Proposed Boundaries

July 7, 2014

## Proposed Hammond Area Plan Boundary

## Recommendation

That the Hammond Area Plan Boundaries identified on Appendix B, attached to the report "Proposed Hammond Area Plan Boundaries" dated July 7, 2014, be endorsed.