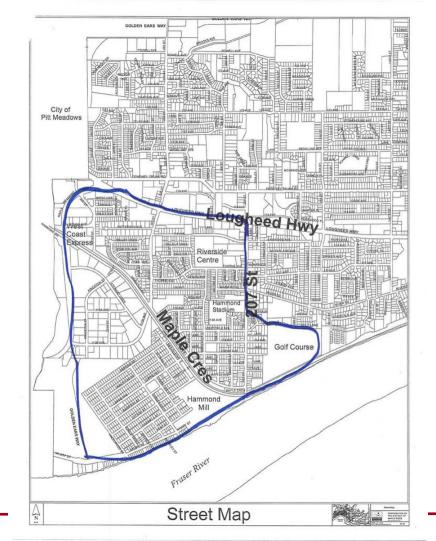

## Hammond Area Plan Proposed Boundaries









July 7, 2014



## **Hammond Area Plan Process**

Phase









































































































































**#MyHammond** 











































































































































































































**#MyHammond** 



















**#MyHammond** 



































## Proposed Hammond Area Plan Boundary







## Phase II: Consultation

## Phase II: Public Consultation

- Open House EventLaunch "MyHammond"
- "MyHammond" link to project webpage
- Council Update and Approval of Area boundaries\*



- #MyHammondTalks launched June 26, 2014;
- Photo project continues with #MyHammond Summer Fun;
- Continue to provide updates on District Facebook page;
- All information posted on #MyHammond webpage;
- Information provided at Planning front desk;
- Update to Council on Public Open House in September.





## Recommendation

That the Hammond Area Plan Boundaries identified on Appendix B, attached to the report "Proposed Hammond Area Plan Boundaries"