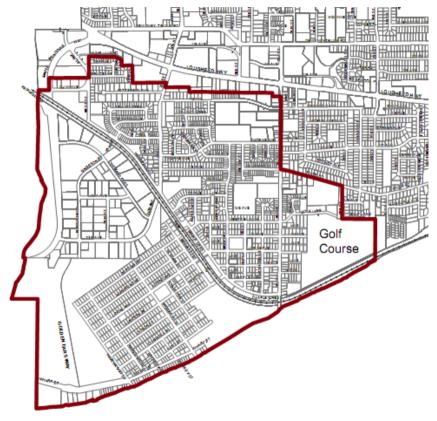

## Hammond Area Plan Proposed Boundaries

July 7, 2014

## Proposed Hammond Area Plan Boundary

## Recommendation

That the Hammond Area Plan Boundaries identified on Appendix B, attached to the report "Proposed Hammond Area Plan Boundaries" dated July 7, 2014, be endorsed.