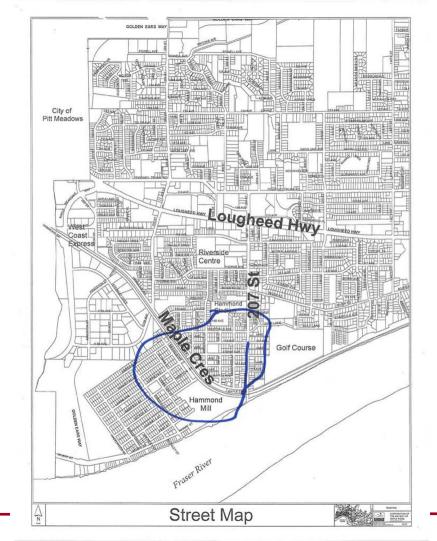

## Hammond Area Plan Proposed Boundaries

July 7, 2014

## Proposed Hammond Area Plan Boundary

## Recommendation

That the Hammond Area Plan Boundaries identified on Appendix B, attached to the report "Proposed Hammond Area Plan Boundaries" dated July 7, 2014, be endorsed.