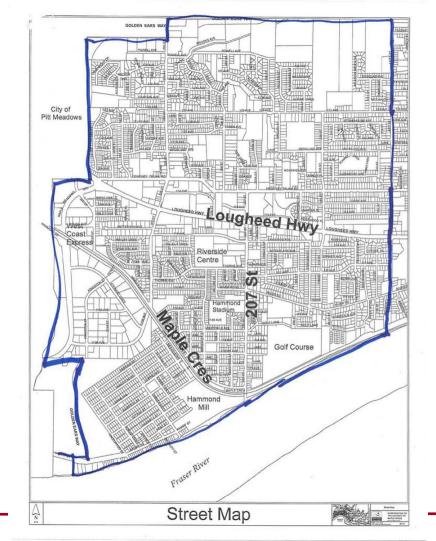

## Hammond Area Plan Proposed Boundaries

July 7, 2014

## Proposed Hammond Area Plan Boundary

## Recommendation

That the Hammond Area Plan Boundaries identified on Appendix B, attached to the report "Proposed Hammond Area Plan Boundaries" dated July 7, 2014, be endorsed.