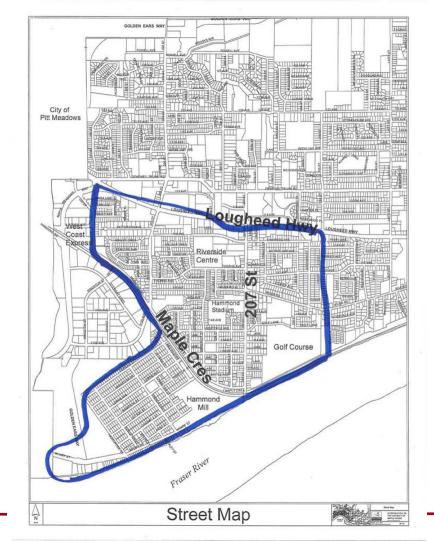

## Hammond Area Plan Proposed Boundaries

July 7, 2014

## Proposed Hammond Area Plan Boundary

## Recommendation

That the Hammond Area Plan Boundaries identified on Appendix B, attached to the report "Proposed Hammond Area Plan Boundaries" dated July 7, 2014, be endorsed.