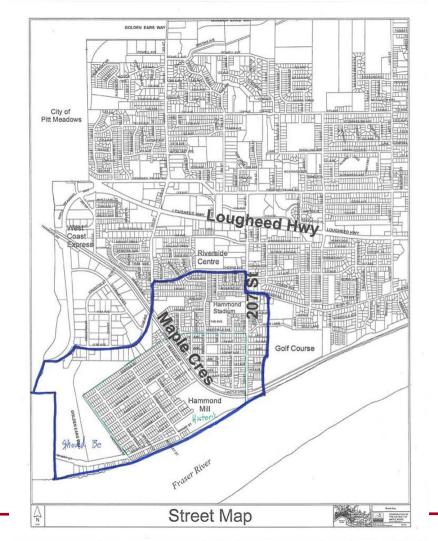

## Hammond Area Plan Proposed Boundaries

July 7, 2014

## Proposed Hammond Area Plan Boundary

## Recommendation

That the Hammond Area Plan Boundaries identified on Appendix B, attached to the report "Proposed Hammond Area Plan Boundaries" dated July 7, 2014, be endorsed.