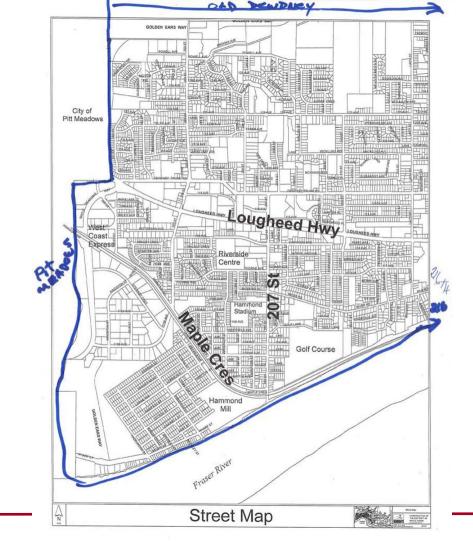

## Hammond Area Plan Proposed Boundaries

July 7, 2014

## Proposed Hammond Area Plan Boundary

## Recommendation

That the Hammond Area Plan Boundaries identified on Appendix B, attached to the report "Proposed Hammond Area Plan Boundaries" dated July 7, 2014, be endorsed.