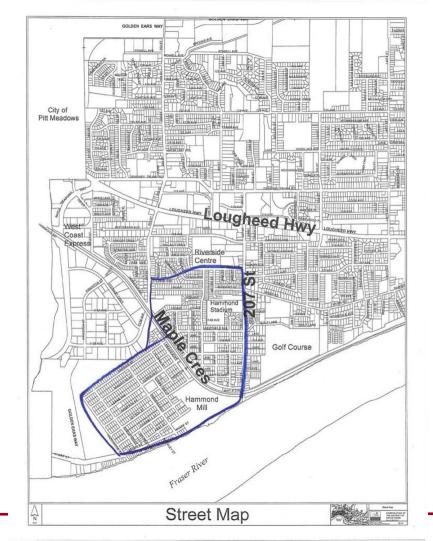

## Hammond Area Plan Proposed Boundaries

July 7, 2014

## Proposed Hammond Area Plan Boundary

## Recommendation

That the Hammond Area Plan Boundaries identified on Appendix B, attached to the report "Proposed Hammond Area Plan Boundaries" dated July 7, 2014, be endorsed.