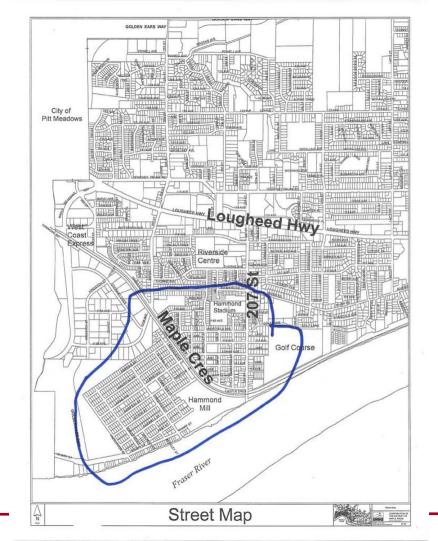

## Hammond Area Plan Proposed Boundaries

July 7, 2014

## Proposed Hammond Area Plan Boundary

## Recommendation

That the Hammond Area Plan Boundaries identified on Appendix B, attached to the report "Proposed Hammond Area Plan Boundaries" dated July 7, 2014, be endorsed.