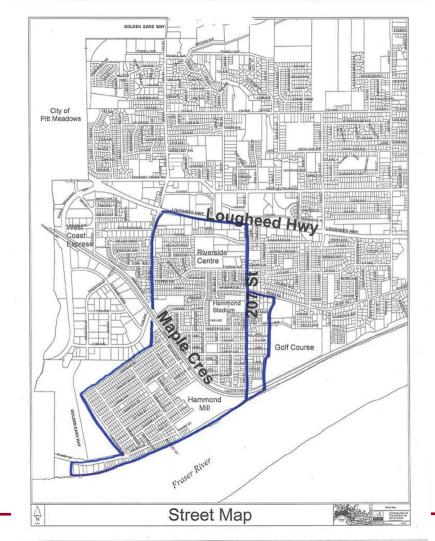

## Proposed Hammond Area Plan Boundary

## Recommendation

That the Hammond Area Plan Boundaries identified on Appendix B, attached to the report "Proposed Hammond Area Plan Boundaries" dated July 7, 2014, be endorsed.