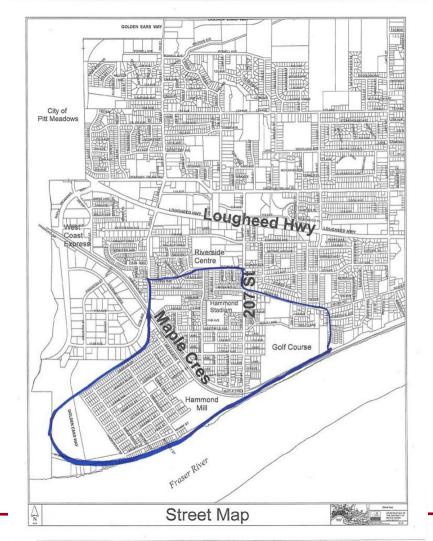

## Hammond Area Plan Proposed Boundaries

July 7, 2014

## Proposed Hammond Area Plan Boundary

## Recommendation

That the Hammond Area Plan Boundaries identified on Appendix B, attached to the report "Proposed Hammond Area Plan Boundaries" dated July 7, 2014, be endorsed.