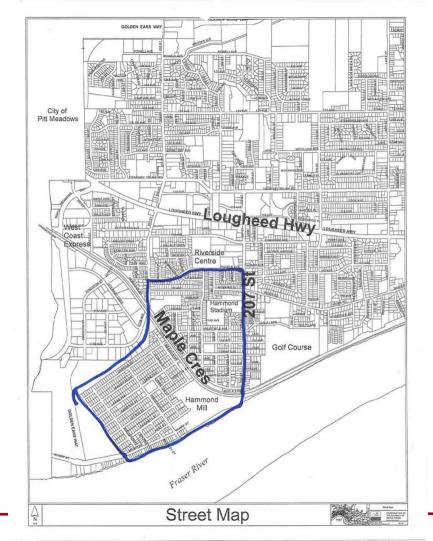

## Proposed Hammond Area Plan Boundary

## Recommendation

That the Hammond Area Plan Boundaries identified on Appendix B, attached to the report "Proposed Hammond Area Plan Boundaries" dated July 7, 2014, be endorsed.