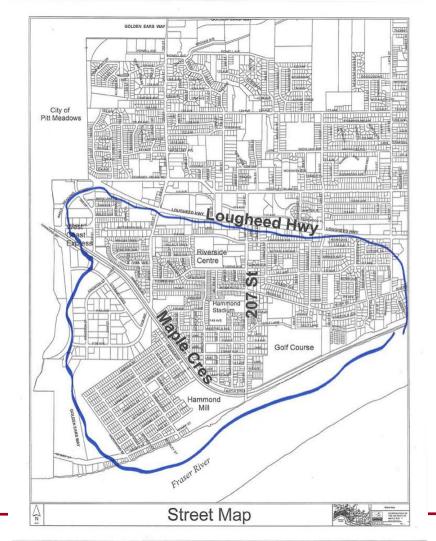

## Hammond Area Plan Proposed Boundaries

July 7, 2014

## Proposed Hammond Area Plan Boundary

## Recommendation

That the Hammond Area Plan Boundaries identified on Appendix B, attached to the report "Proposed Hammond Area Plan Boundaries" dated July 7, 2014, be endorsed.