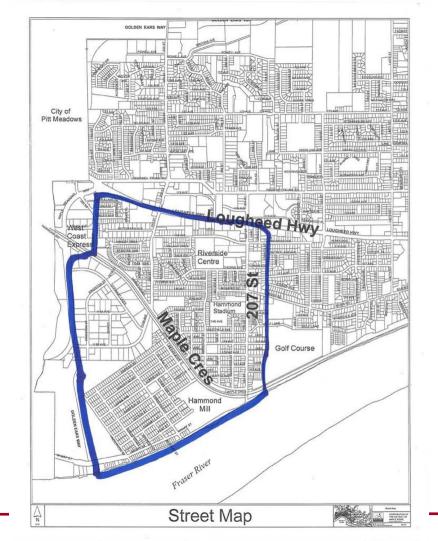

## Hammond Area Plan Proposed Boundaries

July 7, 2014

## Proposed Hammond Area Plan Boundary

## Recommendation

That the Hammond Area Plan Boundaries identified on Appendix B, attached to the report "Proposed Hammond Area Plan Boundaries" dated July 7, 2014, be endorsed.