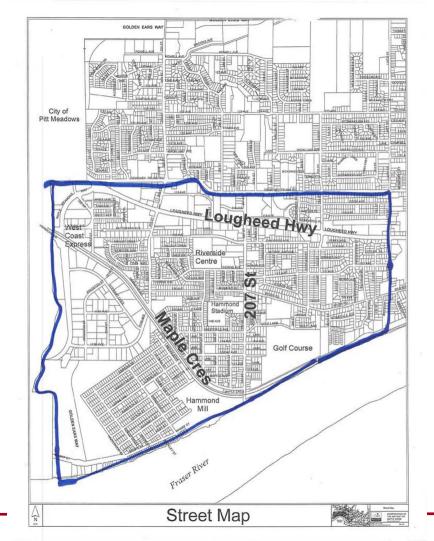

## Hammond Area Plan Proposed Boundaries

July 7, 2014

## Proposed Hammond Area Plan Boundary

## Recommendation

That the Hammond Area Plan Boundaries identified on Appendix B, attached to the report "Proposed Hammond Area Plan Boundaries" dated July 7, 2014, be endorsed.