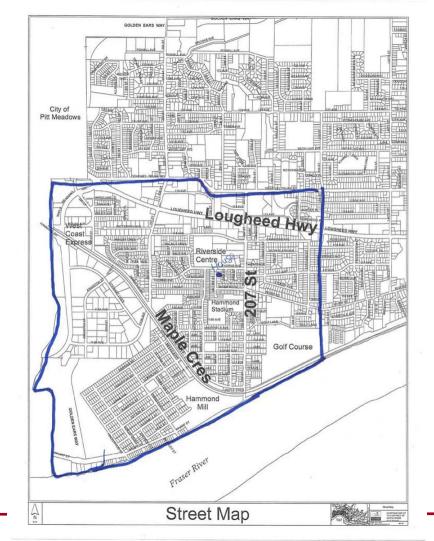

## Hammond Area Plan Proposed Boundaries

July 7, 2014

## Proposed Hammond Area Plan Boundary

## Recommendation

That the Hammond Area Plan Boundaries identified on Appendix B, attached to the report "Proposed Hammond Area Plan Boundaries" dated July 7, 2014, be endorsed.