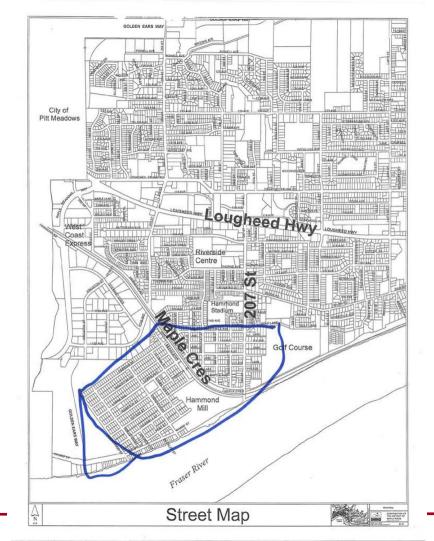

## Proposed Hammond Area Plan Boundary

## Recommendation

That the Hammond Area Plan Boundaries identified on Appendix B, attached to the report "Proposed Hammond Area Plan Boundaries" dated July 7, 2014, be endorsed.