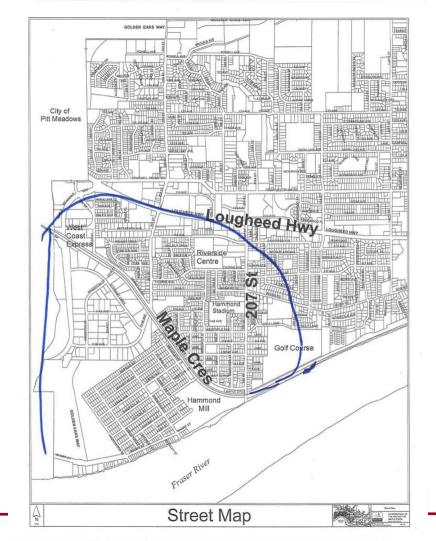

## Proposed Hammond Area Plan Boundary

## Recommendation

That the Hammond Area Plan Boundaries identified on Appendix B, attached to the report "Proposed Hammond Area Plan Boundaries" dated July 7, 2014, be endorsed.