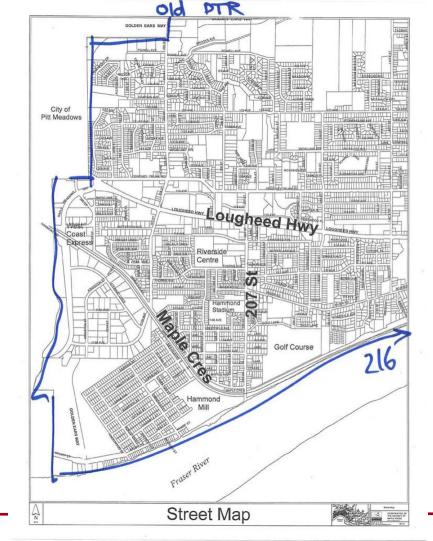

## Hammond Area Plan Proposed Boundaries

July 7, 2014

## Proposed Hammond Area Plan Boundary

## Recommendation

That the Hammond Area Plan Boundaries identified on Appendix B, attached to the report "Proposed Hammond Area Plan Boundaries" dated July 7, 2014, be endorsed.