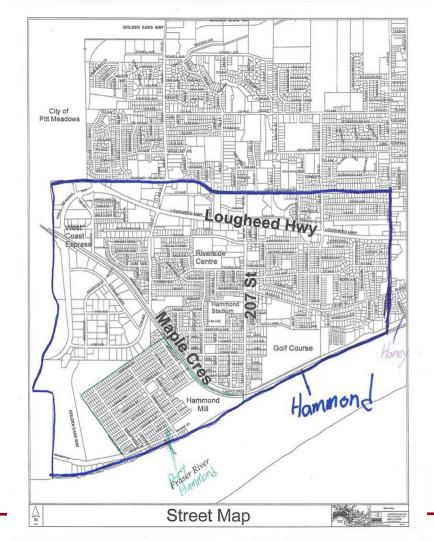

## Hammond Area Plan Proposed Boundaries

July 7, 2014

## Proposed Hammond Area Plan Boundary

## Recommendation

That the Hammond Area Plan Boundaries identified on Appendix B, attached to the report "Proposed Hammond Area Plan Boundaries" dated July 7, 2014, be endorsed.