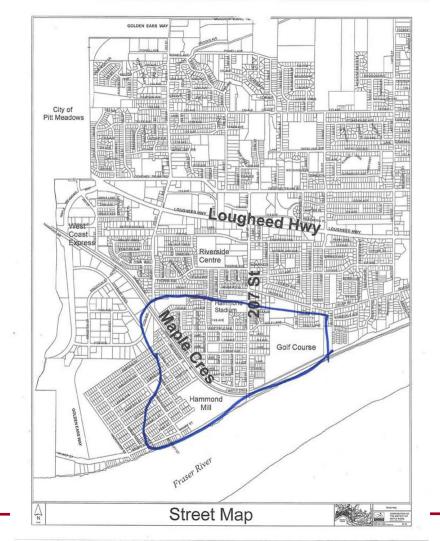

## Hammond Area Plan Proposed Boundaries

July 7, 2014

## Proposed Hammond Area Plan Boundary

## Recommendation

That the Hammond Area Plan Boundaries identified on Appendix B, attached to the report "Proposed Hammond Area Plan Boundaries" dated July 7, 2014, be endorsed.