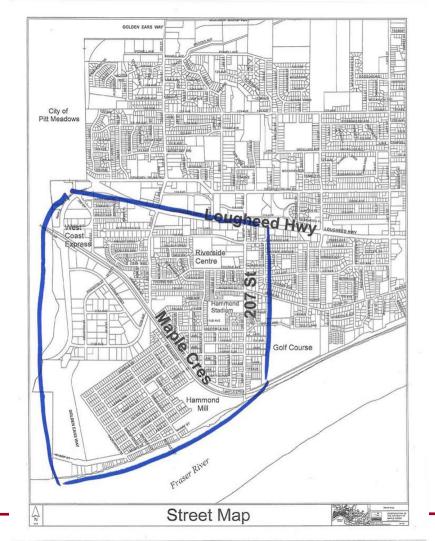

## Hammond Area Plan Proposed Boundaries

July 7, 2014

## Proposed Hammond Area Plan Boundary

## Recommendation

That the Hammond Area Plan Boundaries identified on Appendix B, attached to the report "Proposed Hammond Area Plan Boundaries" dated July 7, 2014, be endorsed.