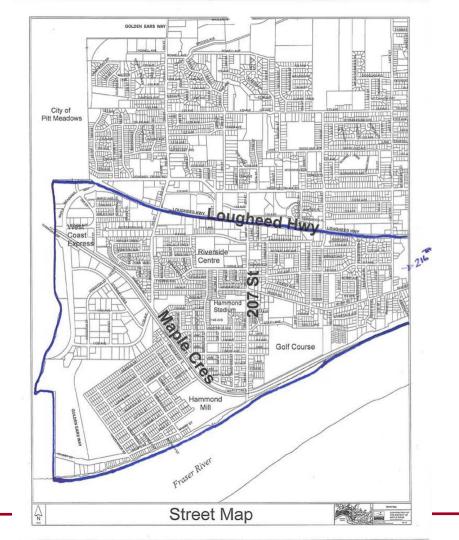

## Hammond Area Plan Proposed Boundaries

July 7, 2014

## Proposed Hammond Area Plan Boundary

## Recommendation

That the Hammond Area Plan Boundaries identified on Appendix B, attached to the report "Proposed Hammond Area Plan Boundaries" dated July 7, 2014, be endorsed.