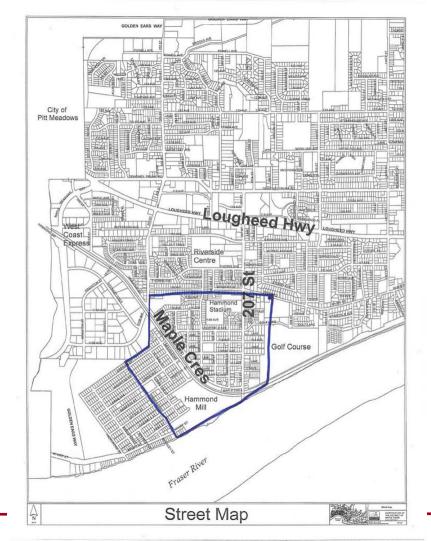

## Hammond Area Plan Proposed Boundaries

July 7, 2014

## Proposed Hammond Area Plan Boundary

## Recommendation

That the Hammond Area Plan Boundaries identified on Appendix B, attached to the report "Proposed Hammond Area Plan Boundaries" dated July 7, 2014, be endorsed.