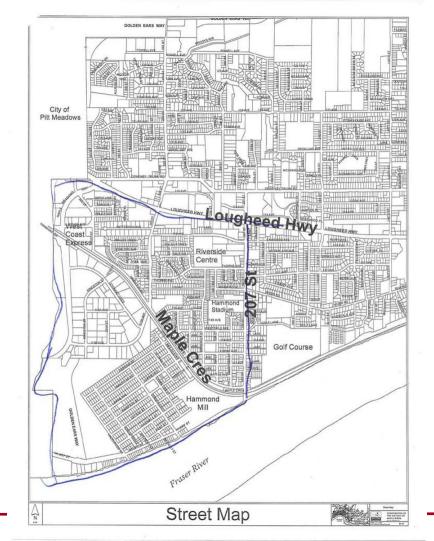

## Hammond Area Plan Proposed Boundaries

July 7, 2014

## Proposed Hammond Area Plan Boundary

## Recommendation

That the Hammond Area Plan Boundaries identified on Appendix B, attached to the report "Proposed Hammond Area Plan Boundaries" dated July 7, 2014, be endorsed.