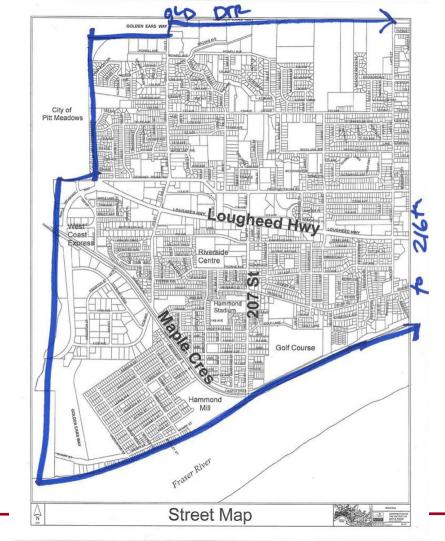

## Hammond Area Plan Proposed Boundaries

July 7, 2014

## Proposed Hammond Area Plan Boundary

## Recommendation

That the Hammond Area Plan Boundaries identified on Appendix B, attached to the report "Proposed Hammond Area Plan Boundaries" dated July 7, 2014, be endorsed.