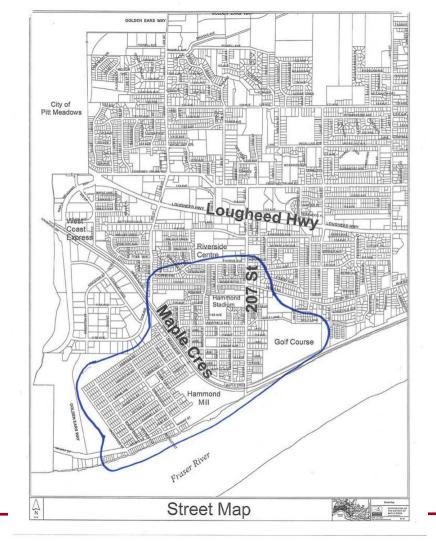

## Hammond Area Plan Proposed Boundaries

July 7, 2014

## Proposed Hammond Area Plan Boundary

## Recommendation

That the Hammond Area Plan Boundaries identified on Appendix B, attached to the report "Proposed Hammond Area Plan Boundaries" dated July 7, 2014, be endorsed.