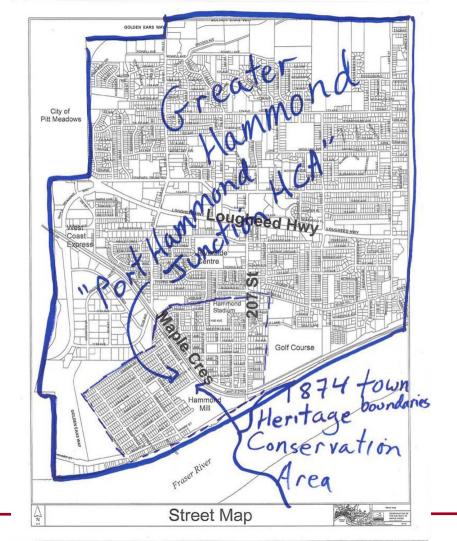

## Hammond Area Plan Proposed Boundaries

July 7, 2014

## Proposed Hammond Area Plan Boundary

## Recommendation

That the Hammond Area Plan Boundaries identified on Appendix B, attached to the report "Proposed Hammond Area Plan Boundaries" dated July 7, 2014, be endorsed.