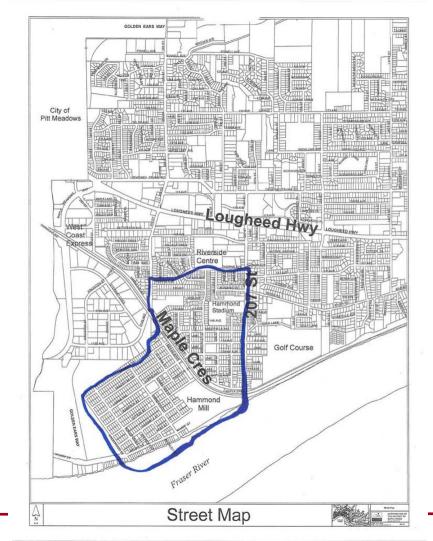

## Proposed Hammond Area Plan Boundary

## Recommendation

That the Hammond Area Plan Boundaries identified on Appendix B, attached to the report "Proposed Hammond Area Plan Boundaries" dated July 7, 2014, be endorsed.