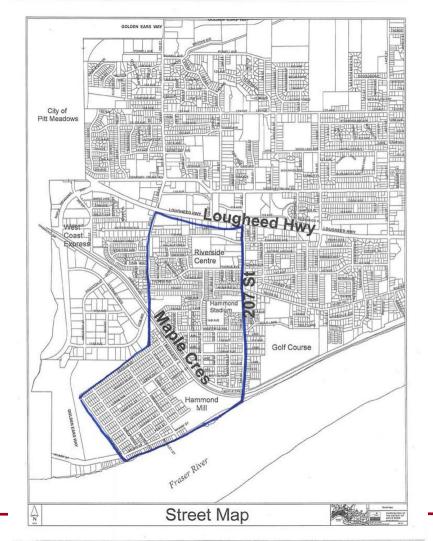

## Hammond Area Plan Proposed Boundaries

July 7, 2014

## Proposed Hammond Area Plan Boundary

## Recommendation

That the Hammond Area Plan Boundaries identified on Appendix B, attached to the report "Proposed Hammond Area Plan Boundaries" dated July 7, 2014, be endorsed.