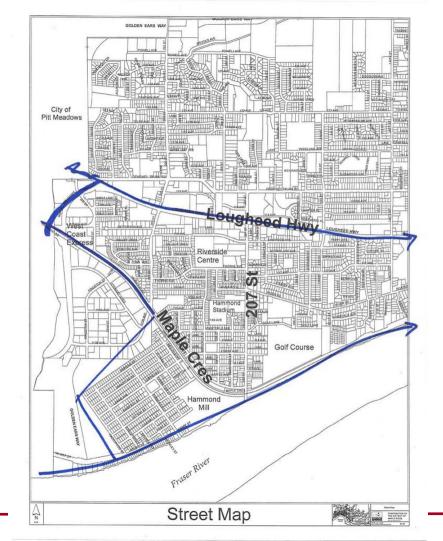

## Hammond Area Plan Proposed Boundaries

July 7, 2014

## Proposed Hammond Area Plan Boundary

## Recommendation

That the Hammond Area Plan Boundaries identified on Appendix B, attached to the report "Proposed Hammond Area Plan Boundaries" dated July 7, 2014, be endorsed.