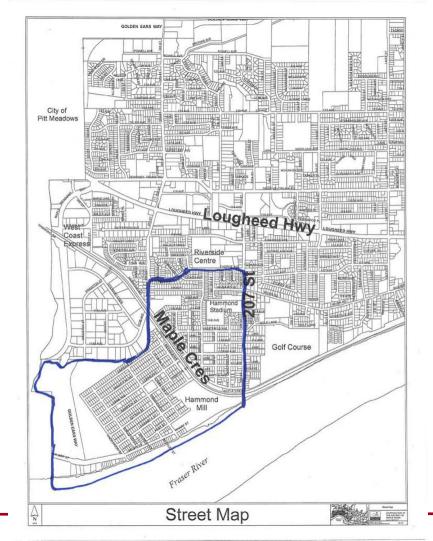

## Hammond Area Plan Proposed Boundaries

July 7, 2014

## Proposed Hammond Area Plan Boundary

## Recommendation

That the Hammond Area Plan Boundaries identified on Appendix B, attached to the report "Proposed Hammond Area Plan Boundaries" dated July 7, 2014, be endorsed.