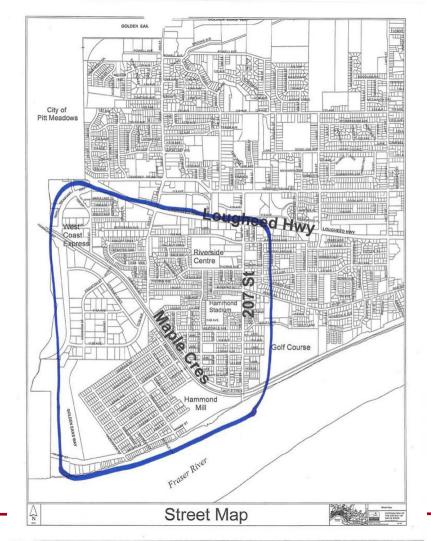

## Hammond Area Plan Proposed Boundaries

July 7, 2014

## Proposed Hammond Area Plan Boundary

## Recommendation

That the Hammond Area Plan Boundaries identified on Appendix B, attached to the report "Proposed Hammond Area Plan Boundaries" dated July 7, 2014, be endorsed.