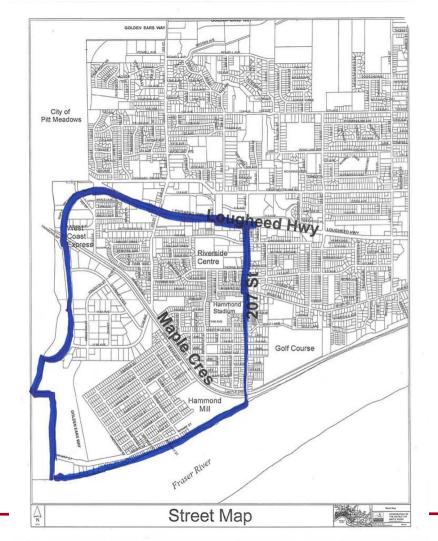

## Hammond Area Plan Proposed Boundaries

July 7, 2014

## Proposed Hammond Area Plan Boundary

## Recommendation

That the Hammond Area Plan Boundaries identified on Appendix B, attached to the report "Proposed Hammond Area Plan Boundaries" dated July 7, 2014, be endorsed.