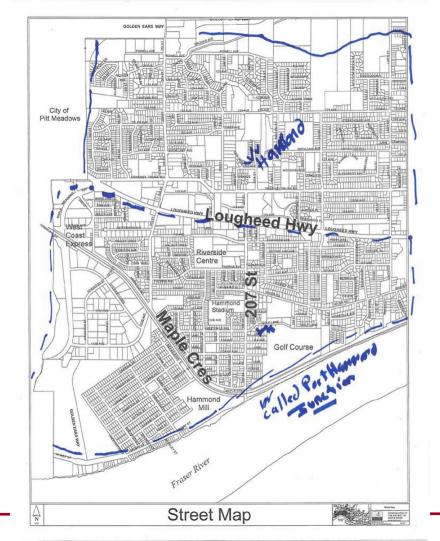

## Hammond Area Plan Proposed Boundaries

July 7, 2014

## Proposed Hammond Area Plan Boundary

## Recommendation

That the Hammond Area Plan Boundaries identified on Appendix B, attached to the report "Proposed Hammond Area Plan Boundaries" dated July 7, 2014, be endorsed.