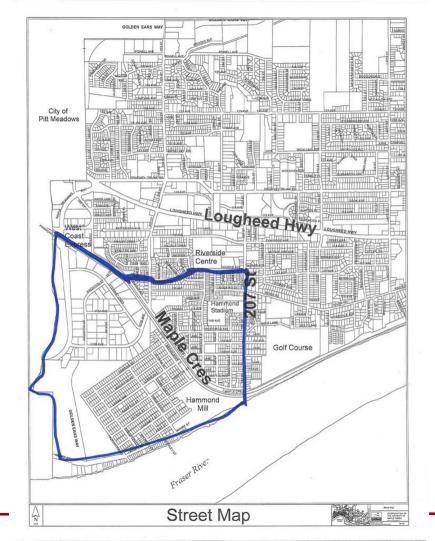

## Hammond Area Plan Proposed Boundaries

July 7, 2014

## Proposed Hammond Area Plan Boundary

## Recommendation

That the Hammond Area Plan Boundaries identified on Appendix B, attached to the report "Proposed Hammond Area Plan Boundaries" dated July 7, 2014, be endorsed.