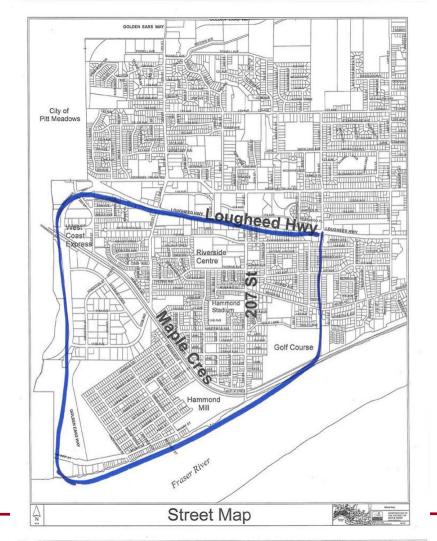

## Hammond Area Plan Proposed Boundaries

July 7, 2014

## Proposed Hammond Area Plan Boundary

## Recommendation

That the Hammond Area Plan Boundaries identified on Appendix B, attached to the report "Proposed Hammond Area Plan Boundaries" dated July 7, 2014, be endorsed.