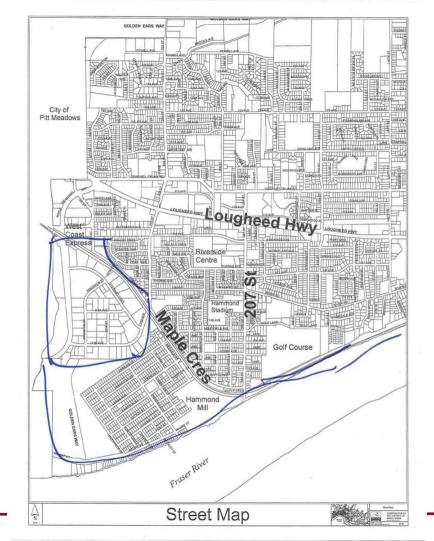

## Hammond Area Plan Proposed Boundaries

July 7, 2014

## Proposed Hammond Area Plan Boundary

## Recommendation

That the Hammond Area Plan Boundaries identified on Appendix B, attached to the report "Proposed Hammond Area Plan Boundaries" dated July 7, 2014, be endorsed.