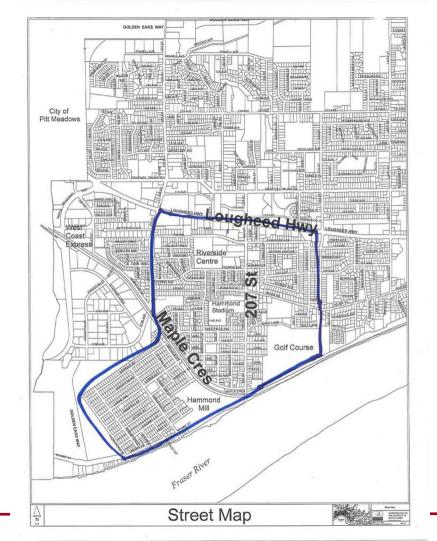

## Hammond Area Plan Proposed Boundaries

July 7, 2014

## Proposed Hammond Area Plan Boundary

## Recommendation

That the Hammond Area Plan Boundaries identified on Appendix B, attached to the report "Proposed Hammond Area Plan Boundaries" dated July 7, 2014, be endorsed.