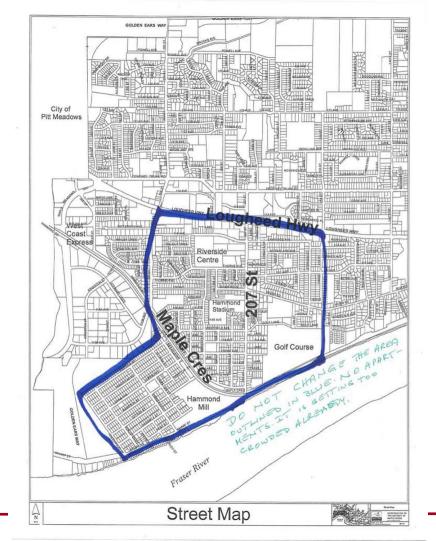

## Hammond Area Plan Proposed Boundaries

July 7, 2014

## Proposed Hammond Area Plan Boundary

## Recommendation

That the Hammond Area Plan Boundaries identified on Appendix B, attached to the report "Proposed Hammond Area Plan Boundaries" dated July 7, 2014, be endorsed.