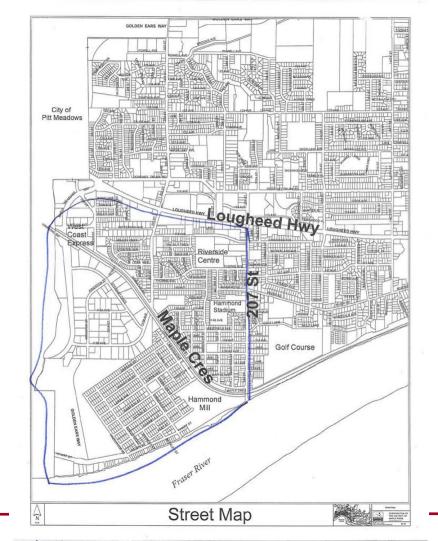

## Hammond Area Plan Proposed Boundaries

July 7, 2014

## Proposed Hammond Area Plan Boundary

## Recommendation

That the Hammond Area Plan Boundaries identified on Appendix B, attached to the report "Proposed Hammond Area Plan Boundaries" dated July 7, 2014, be endorsed.