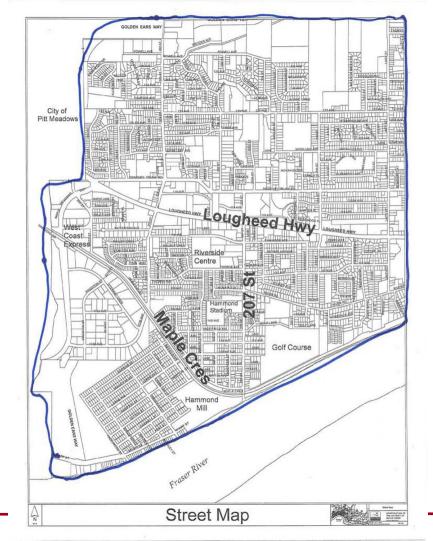

## Hammond Area Plan Proposed Boundaries

July 7, 2014

## Proposed Hammond Area Plan Boundary

## Recommendation

That the Hammond Area Plan Boundaries identified on Appendix B, attached to the report "Proposed Hammond Area Plan Boundaries" dated July 7, 2014, be endorsed.