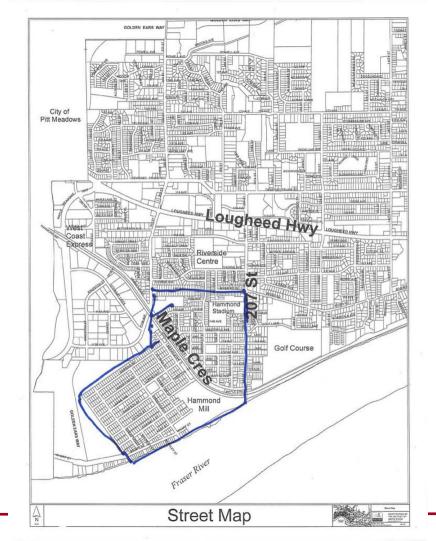

## Hammond Area Plan Proposed Boundaries

July 7, 2014

## Proposed Hammond Area Plan Boundary

## Recommendation

That the Hammond Area Plan Boundaries identified on Appendix B, attached to the report "Proposed Hammond Area Plan Boundaries" dated July 7, 2014, be endorsed.