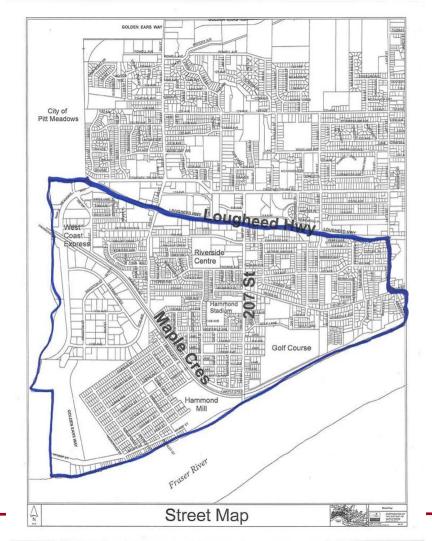

## Hammond Area Plan Proposed Boundaries

July 7, 2014

## Proposed Hammond Area Plan Boundary

## Recommendation

That the Hammond Area Plan Boundaries identified on Appendix B, attached to the report "Proposed Hammond Area Plan Boundaries" dated July 7, 2014, be endorsed.