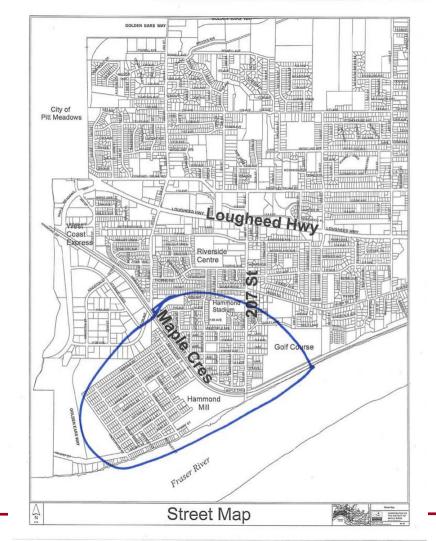

## Hammond Area Plan Proposed Boundaries

July 7, 2014

## Proposed Hammond Area Plan Boundary

## Recommendation

That the Hammond Area Plan Boundaries identified on Appendix B, attached to the report "Proposed Hammond Area Plan Boundaries" dated July 7, 2014, be endorsed.