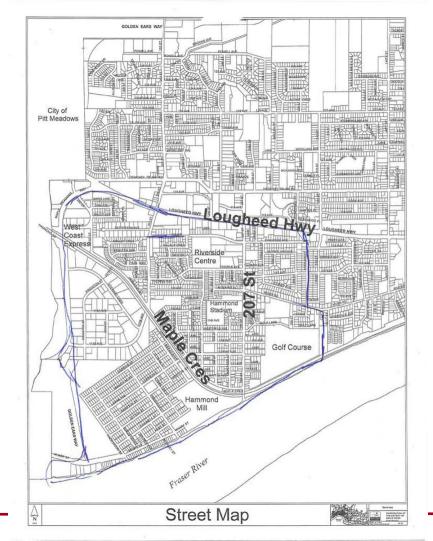

## Proposed Hammond Area Plan Boundary

## Recommendation

That the Hammond Area Plan Boundaries identified on Appendix B, attached to the report "Proposed Hammond Area Plan Boundaries" dated July 7, 2014, be endorsed.