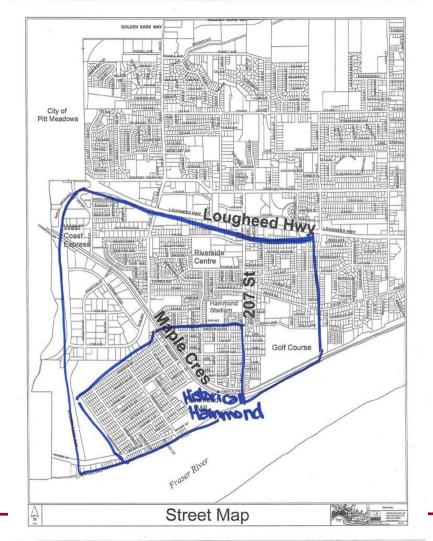

## Hammond Area Plan Proposed Boundaries

July 7, 2014

## Proposed Hammond Area Plan Boundary

## Recommendation

That the Hammond Area Plan Boundaries identified on Appendix B, attached to the report "Proposed Hammond Area Plan Boundaries" dated July 7, 2014, be endorsed.