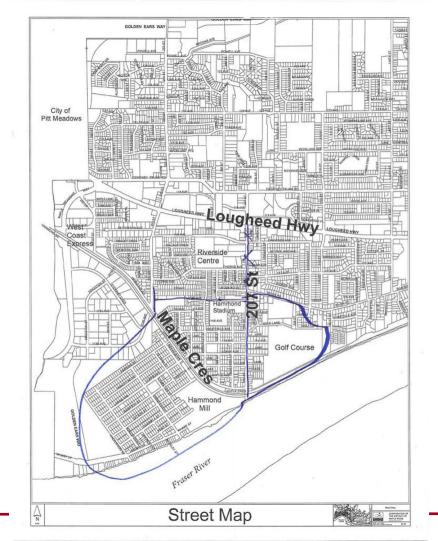

## Hammond Area Plan Proposed Boundaries

July 7, 2014

## Recommendation

That the Hammond Area Plan Boundaries identified on Appendix B, attached to the report "Proposed Hammond Area Plan Boundaries" dated July 7, 2014, be endorsed.