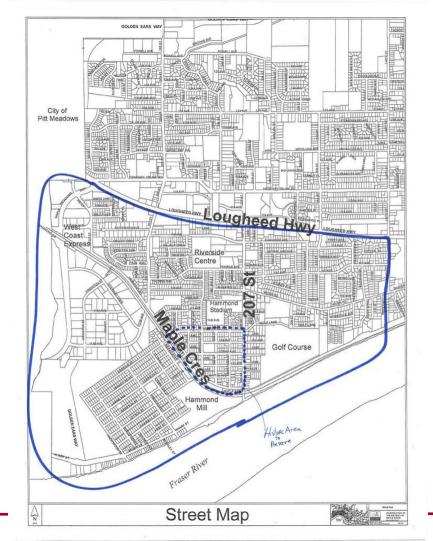

## Hammond Area Plan Proposed Boundaries

July 7, 2014

## Proposed Hammond Area Plan Boundary

## Recommendation

That the Hammond Area Plan Boundaries identified on Appendix B, attached to the report "Proposed Hammond Area Plan Boundaries" dated July 7, 2014, be endorsed.