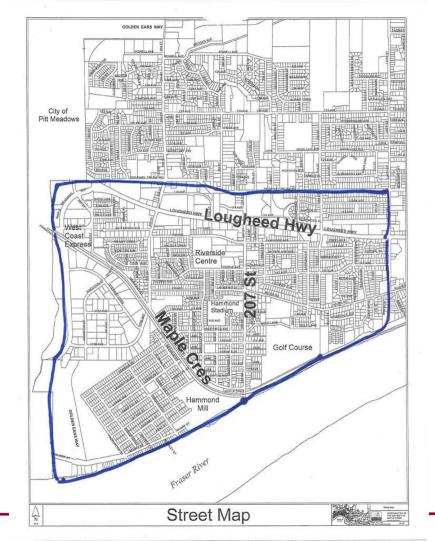

## Hammond Area Plan Proposed Boundaries

July 7, 2014

## Proposed Hammond Area Plan Boundary

## Recommendation

That the Hammond Area Plan Boundaries identified on Appendix B, attached to the report "Proposed Hammond Area Plan Boundaries" dated July 7, 2014, be endorsed.