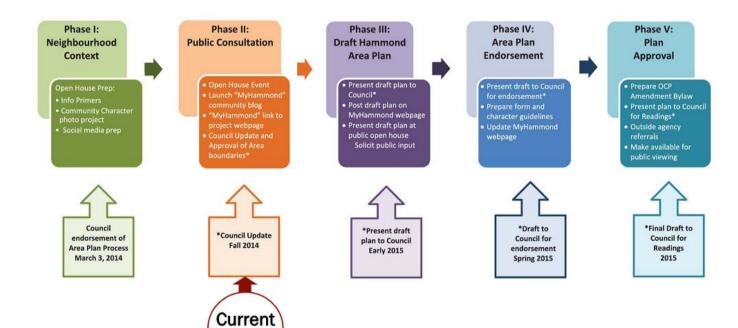

## **Hammond Area Plan Process**

Phase

**#MyHammond** 

**#MyHammond** 

**#MyHammond** 

## Phase II: Public Consultation

- Open House EventLaunch "MyHammond"
- "MyHammond" link to project webpage
- Council Update and Approval of Area boundaries\*

- #MyHammondTalks launched June 26, 2014;
- Photo project continues with #MyHammond Summer Fun;
- Continue to provide updates on District Facebook page;
- All information posted on #MyHammond webpage;
- Information provided at Planning front desk;
- Update to Council on Public Open House in September.