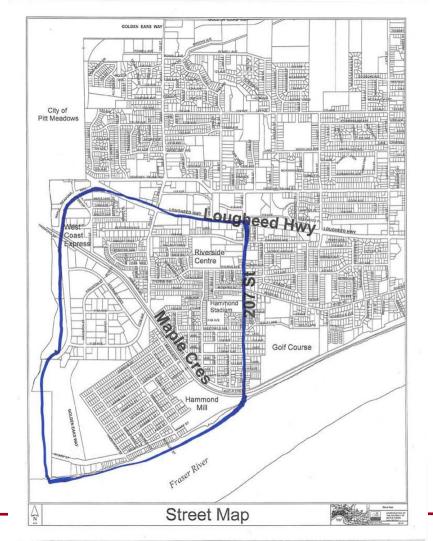

## Hammond Area Plan Proposed Boundaries

July 7, 2014

## Proposed Hammond Area Plan Boundary

## Recommendation

That the Hammond Area Plan Boundaries identified on Appendix B, attached to the report "Proposed Hammond Area Plan Boundaries" dated July 7, 2014, be endorsed.