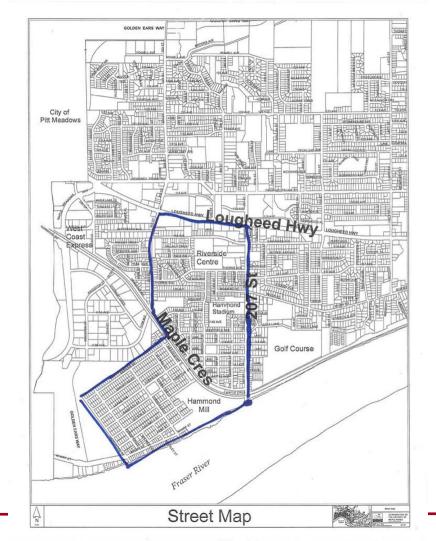

## Hammond Area Plan Proposed Boundaries

July 7, 2014

## Proposed Hammond Area Plan Boundary

## Recommendation

That the Hammond Area Plan Boundaries identified on Appendix B, attached to the report "Proposed Hammond Area Plan Boundaries" dated July 7, 2014, be endorsed.