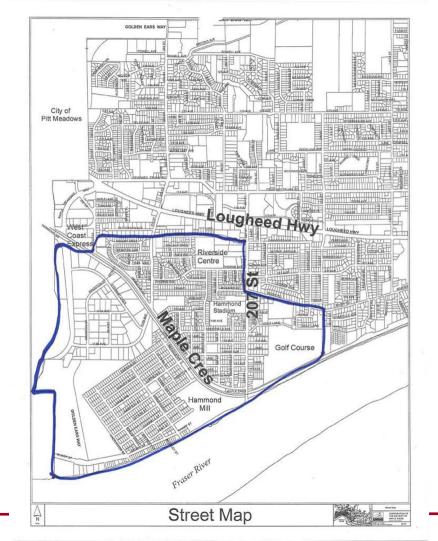

## Hammond Area Plan Proposed Boundaries

July 7, 2014

## Proposed Hammond Area Plan Boundary

## Recommendation

That the Hammond Area Plan Boundaries identified on Appendix B, attached to the report "Proposed Hammond Area Plan Boundaries" dated July 7, 2014, be endorsed.