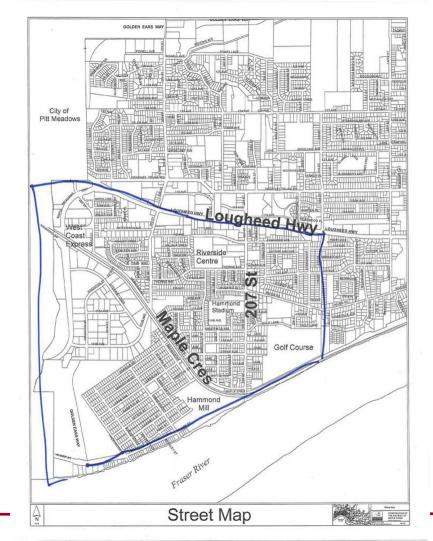

## Hammond Area Plan Proposed Boundaries

July 7, 2014

## Proposed Hammond Area Plan Boundary

## Recommendation

That the Hammond Area Plan Boundaries identified on Appendix B, attached to the report "Proposed Hammond Area Plan Boundaries" dated July 7, 2014, be endorsed.