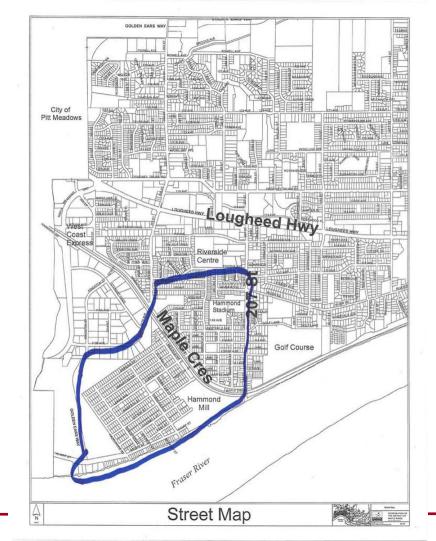

## Hammond Area Plan Proposed Boundaries

July 7, 2014

## Proposed Hammond Area Plan Boundary

## Recommendation

That the Hammond Area Plan Boundaries identified on Appendix B, attached to the report "Proposed Hammond Area Plan Boundaries" dated July 7, 2014, be endorsed.