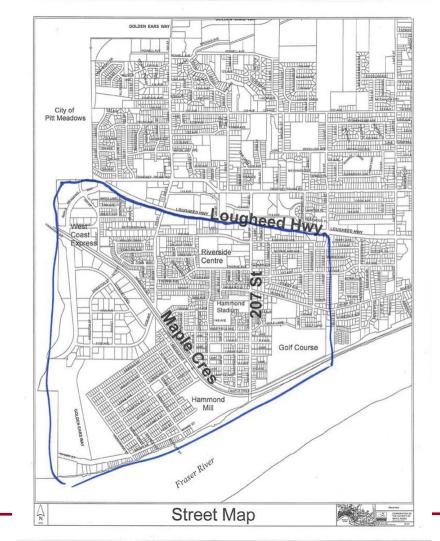

## Hammond Area Plan Proposed Boundaries

July 7, 2014

## Proposed Hammond Area Plan Boundary

## Recommendation

That the Hammond Area Plan Boundaries identified on Appendix B, attached to the report "Proposed Hammond Area Plan Boundaries" dated July 7, 2014, be endorsed.