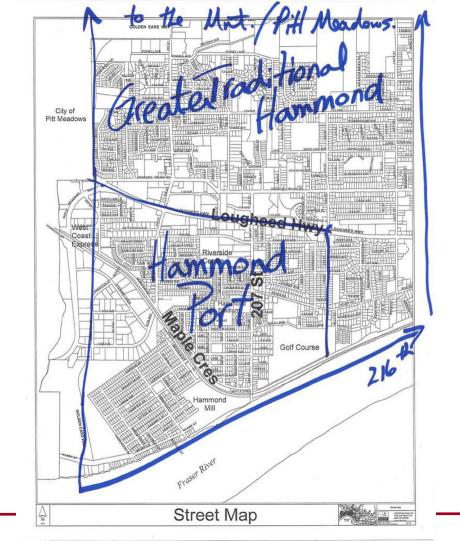

## Proposed Hammond Area Plan Boundary

## Recommendation

That the Hammond Area Plan Boundaries identified on Appendix B, attached to the report "Proposed Hammond Area Plan Boundaries" dated July 7, 2014, be endorsed.