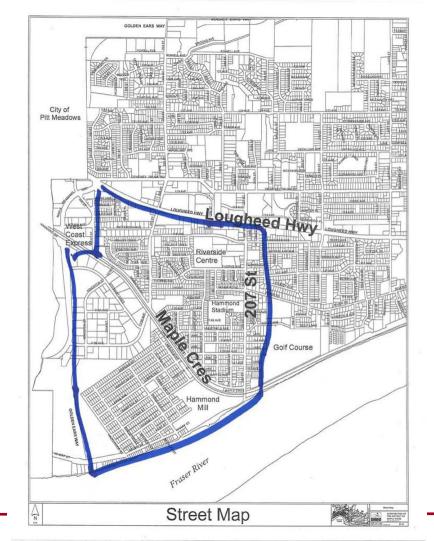

## Hammond Area Plan Proposed Boundaries

July 7, 2014

## Proposed Hammond Area Plan Boundary

## Recommendation

That the Hammond Area Plan Boundaries identified on Appendix B, attached to the report "Proposed Hammond Area Plan Boundaries" dated July 7, 2014, be endorsed.