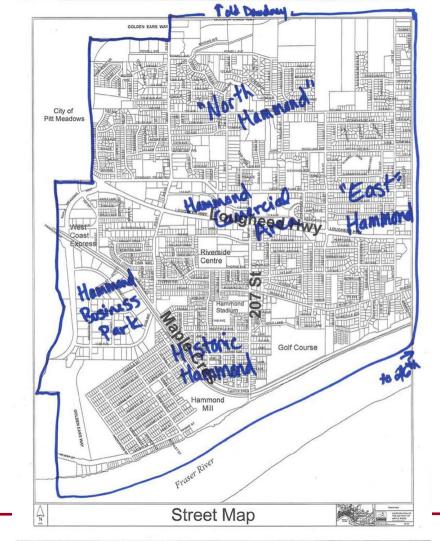

## Hammond Area Plan Proposed Boundaries

July 7, 2014

## Proposed Hammond Area Plan Boundary

## Recommendation

That the Hammond Area Plan Boundaries identified on Appendix B, attached to the report "Proposed Hammond Area Plan Boundaries" dated July 7, 2014, be endorsed.