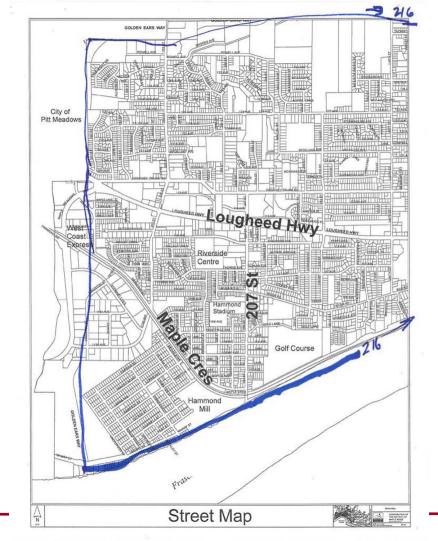

## Proposed Hammond Area Plan Boundary

## Recommendation

That the Hammond Area Plan Boundaries identified on Appendix B, attached to the report "Proposed Hammond Area Plan Boundaries" dated July 7, 2014, be endorsed.