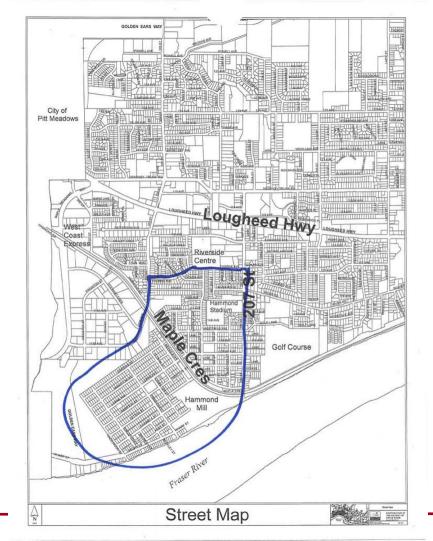

## Hammond Area Plan Proposed Boundaries

July 7, 2014

## Proposed Hammond Area Plan Boundary

## Recommendation

That the Hammond Area Plan Boundaries identified on Appendix B, attached to the report "Proposed Hammond Area Plan Boundaries" dated July 7, 2014, be endorsed.