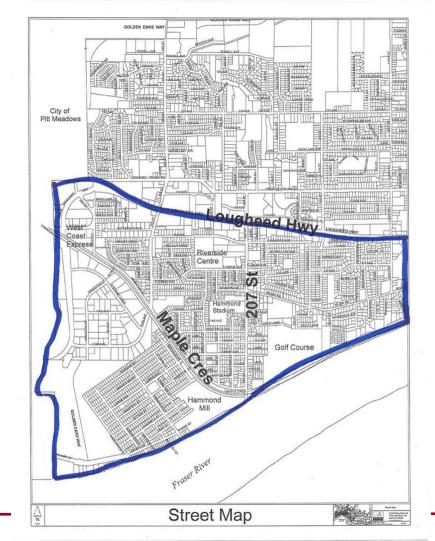

## Hammond Area Plan Proposed Boundaries

July 7, 2014

## Proposed Hammond Area Plan Boundary

## Recommendation

That the Hammond Area Plan Boundaries identified on Appendix B, attached to the report "Proposed Hammond Area Plan Boundaries" dated July 7, 2014, be endorsed.