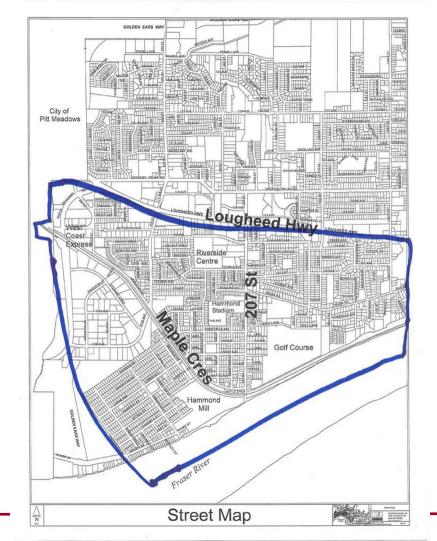

## Hammond Area Plan Proposed Boundaries

July 7, 2014

## Proposed Hammond Area Plan Boundary

## Recommendation

That the Hammond Area Plan Boundaries identified on Appendix B, attached to the report "Proposed Hammond Area Plan Boundaries" dated July 7, 2014, be endorsed.