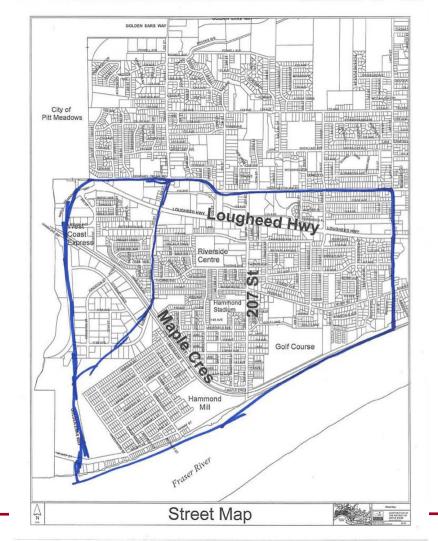

## Hammond Area Plan Proposed Boundaries

July 7, 2014

## Proposed Hammond Area Plan Boundary

## Recommendation

That the Hammond Area Plan Boundaries identified on Appendix B, attached to the report "Proposed Hammond Area Plan Boundaries" dated July 7, 2014, be endorsed.