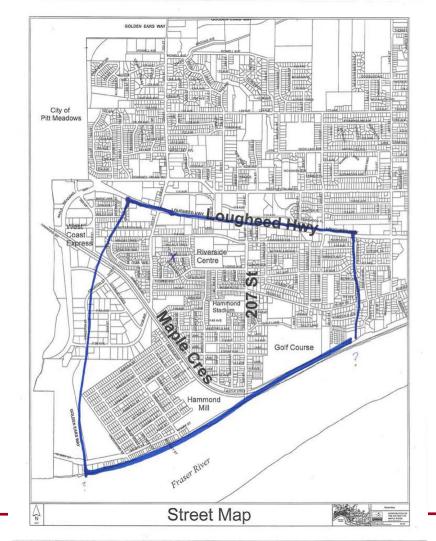

## Hammond Area Plan Proposed Boundaries

July 7, 2014

## Proposed Hammond Area Plan Boundary

## Recommendation

That the Hammond Area Plan Boundaries identified on Appendix B, attached to the report "Proposed Hammond Area Plan Boundaries" dated July 7, 2014, be endorsed.