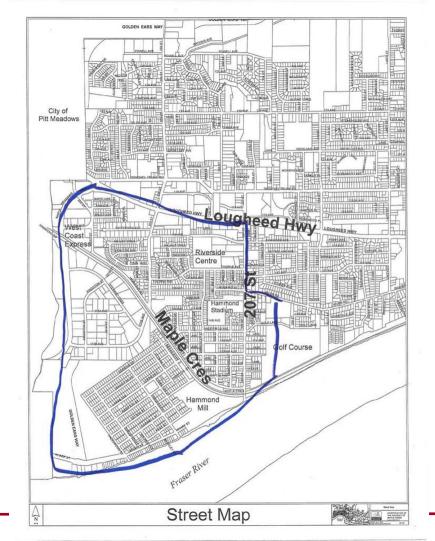

## Proposed Hammond Area Plan Boundary

## Recommendation

That the Hammond Area Plan Boundaries identified on Appendix B, attached to the report "Proposed Hammond Area Plan Boundaries" dated July 7, 2014, be endorsed.