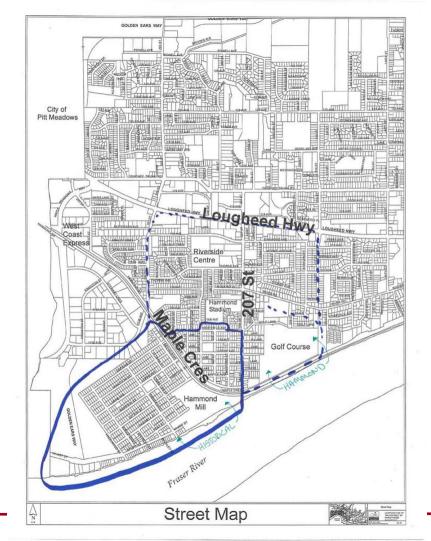

## Hammond Area Plan Proposed Boundaries

July 7, 2014

## Proposed Hammond Area Plan Boundary

## Recommendation

That the Hammond Area Plan Boundaries identified on Appendix B, attached to the report "Proposed Hammond Area Plan Boundaries" dated July 7, 2014, be endorsed.