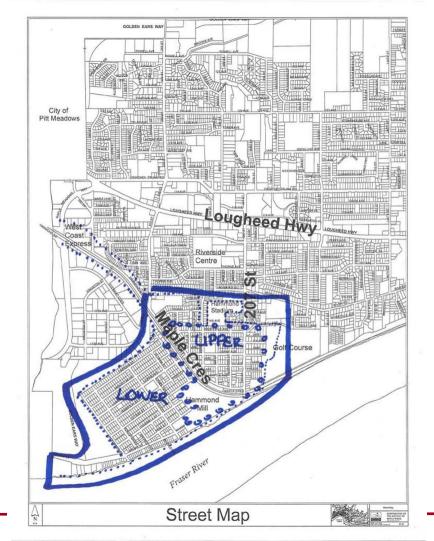

## Hammond Area Plan Proposed Boundaries

July 7, 2014

## Proposed Hammond Area Plan Boundary

## Recommendation

That the Hammond Area Plan Boundaries identified on Appendix B, attached to the report "Proposed Hammond Area Plan Boundaries" dated July 7, 2014, be endorsed.