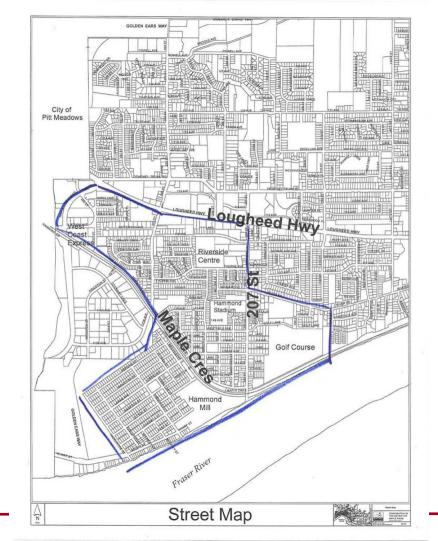

## Hammond Area Plan Proposed Boundaries

July 7, 2014

## Proposed Hammond Area Plan Boundary

## Recommendation

That the Hammond Area Plan Boundaries identified on Appendix B, attached to the report "Proposed Hammond Area Plan Boundaries" dated July 7, 2014, be endorsed.