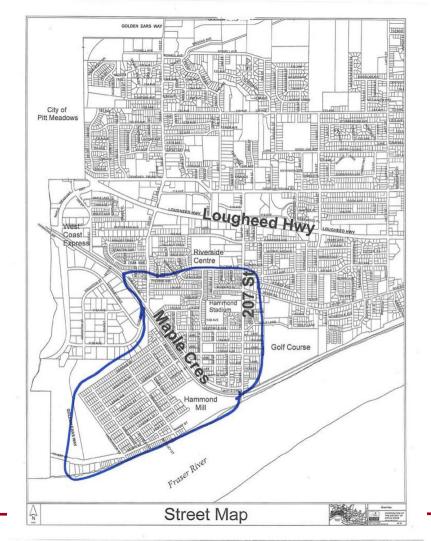

## Hammond Area Plan Proposed Boundaries

July 7, 2014

## Proposed Hammond Area Plan Boundary

## Recommendation

That the Hammond Area Plan Boundaries identified on Appendix B, attached to the report "Proposed Hammond Area Plan Boundaries" dated July 7, 2014, be endorsed.