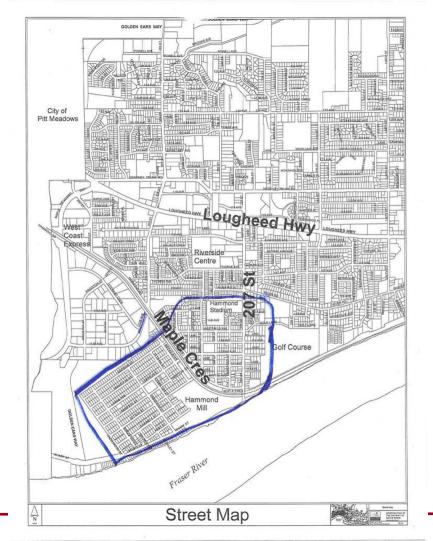

## Hammond Area Plan Proposed Boundaries

July 7, 2014

## Proposed Hammond Area Plan Boundary

## Recommendation

That the Hammond Area Plan Boundaries identified on Appendix B, attached to the report "Proposed Hammond Area Plan Boundaries" dated July 7, 2014, be endorsed.