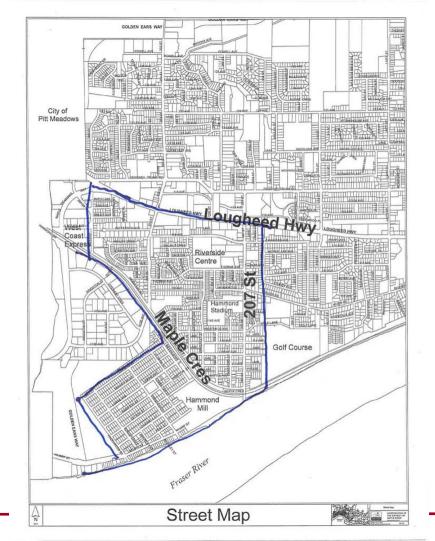

## Proposed Hammond Area Plan Boundary

## Recommendation

That the Hammond Area Plan Boundaries identified on Appendix B, attached to the report "Proposed Hammond Area Plan Boundaries" dated July 7, 2014, be endorsed.