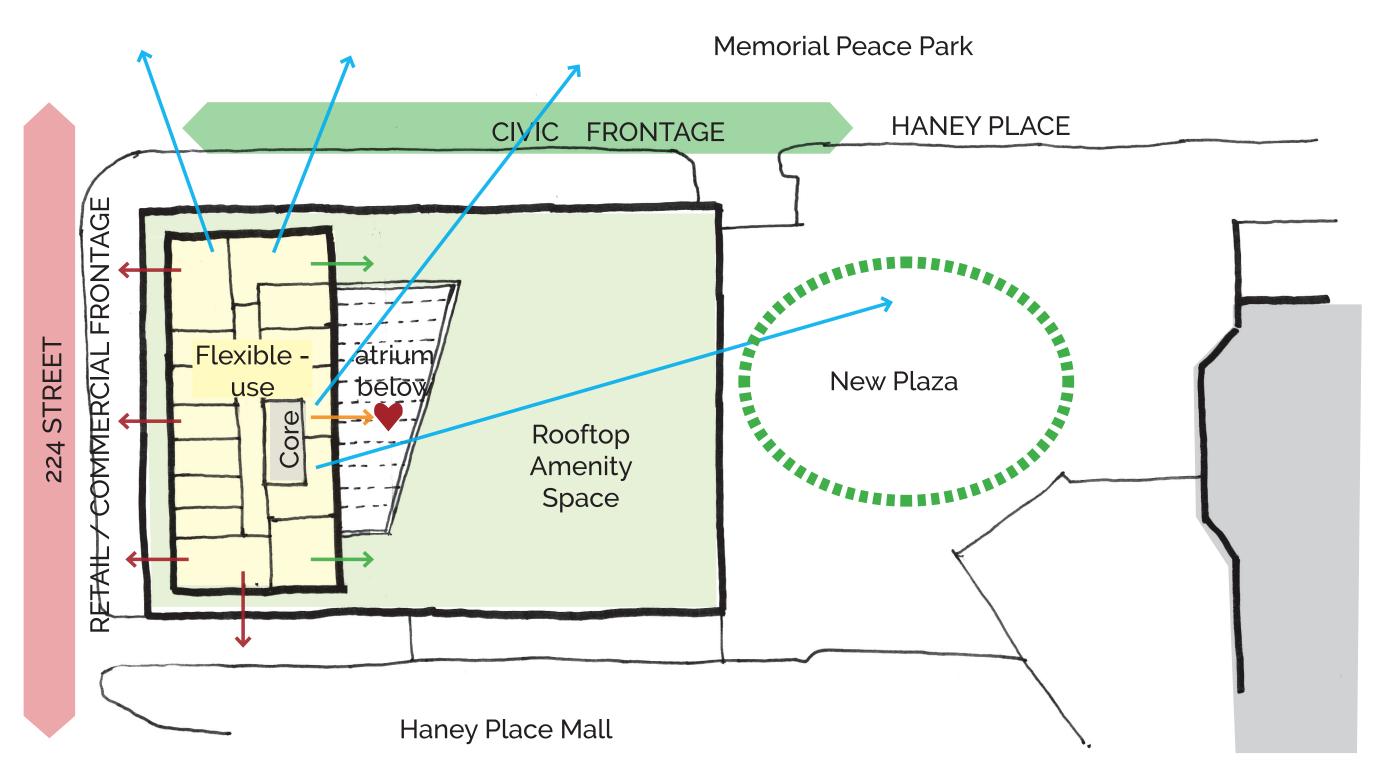

## ALBION NEIGHBOURHOOD LEARNING & COMMUNITY CENTRE

#### INCLUDING A MUSEUM, ARCHIVES & POST-SECONDARY EDUCATION SPACE

"A building which completes the civic precinct, allows the community to gather, allows for higher education opportunities and offers a home for a museum in the heart of the city."

Visit mapleridge.ca/1676 for more information.
Email us at facilitytalk@mapleridge.ca with your questions.

#### LEVEL 1

#### **KEY FOR ALL LEVELS OF THIS PROJECT**

- ← = outdoor connection
- = connection to street /retail / town centre
- = active frontage and views to plaza / park
- = connection and active frontage into atrium
- = entrance [pedestrian]
- = vehicular parkade entrance
- → = vehicle delivery route