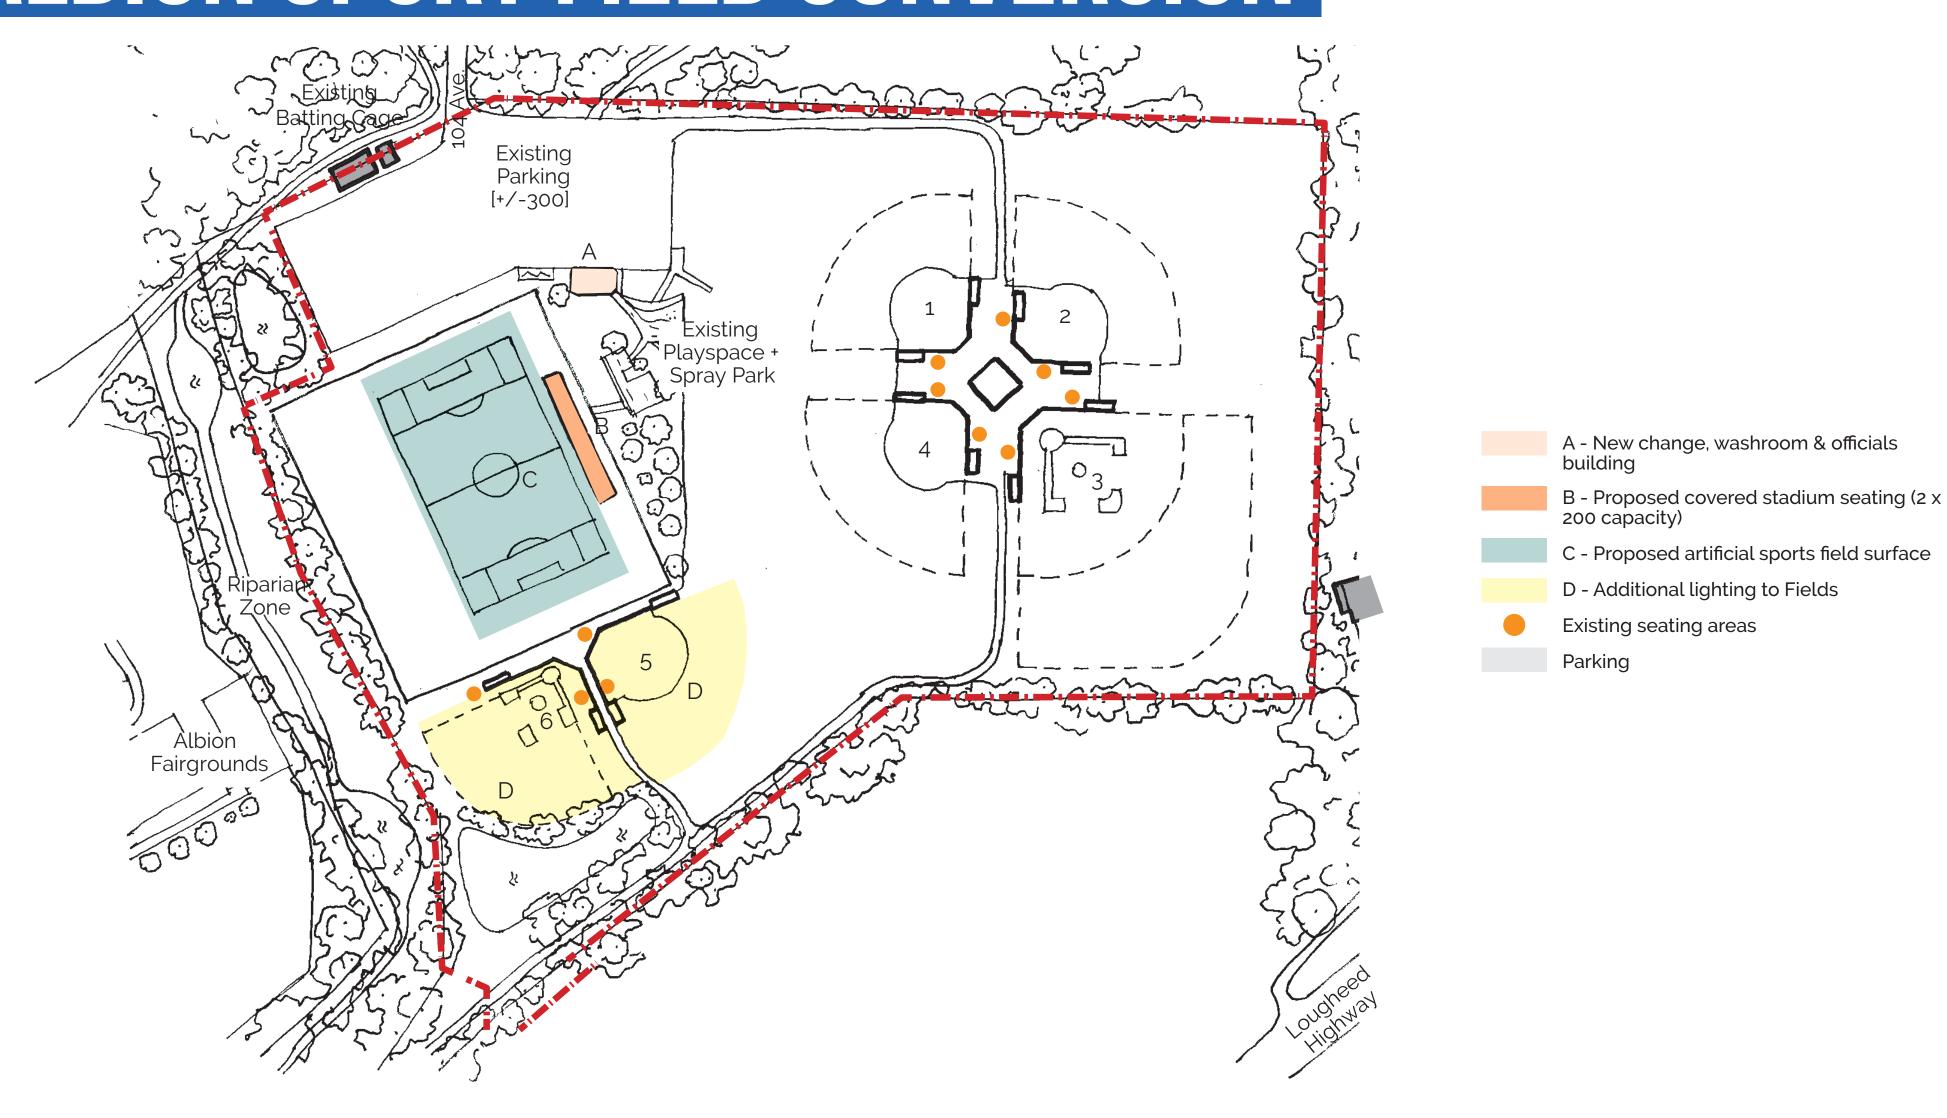

#### ALBION SPORT FIELD CONVERSION

#### PARKING OPTIONS

Surface Parking +/- 500 stalls (17,500sm/187,500sf) for spectator seating (100 stalls) and replacement parking from conversion of soccer fields to synthetic surface (+/-400 stalls)

or

structured parking