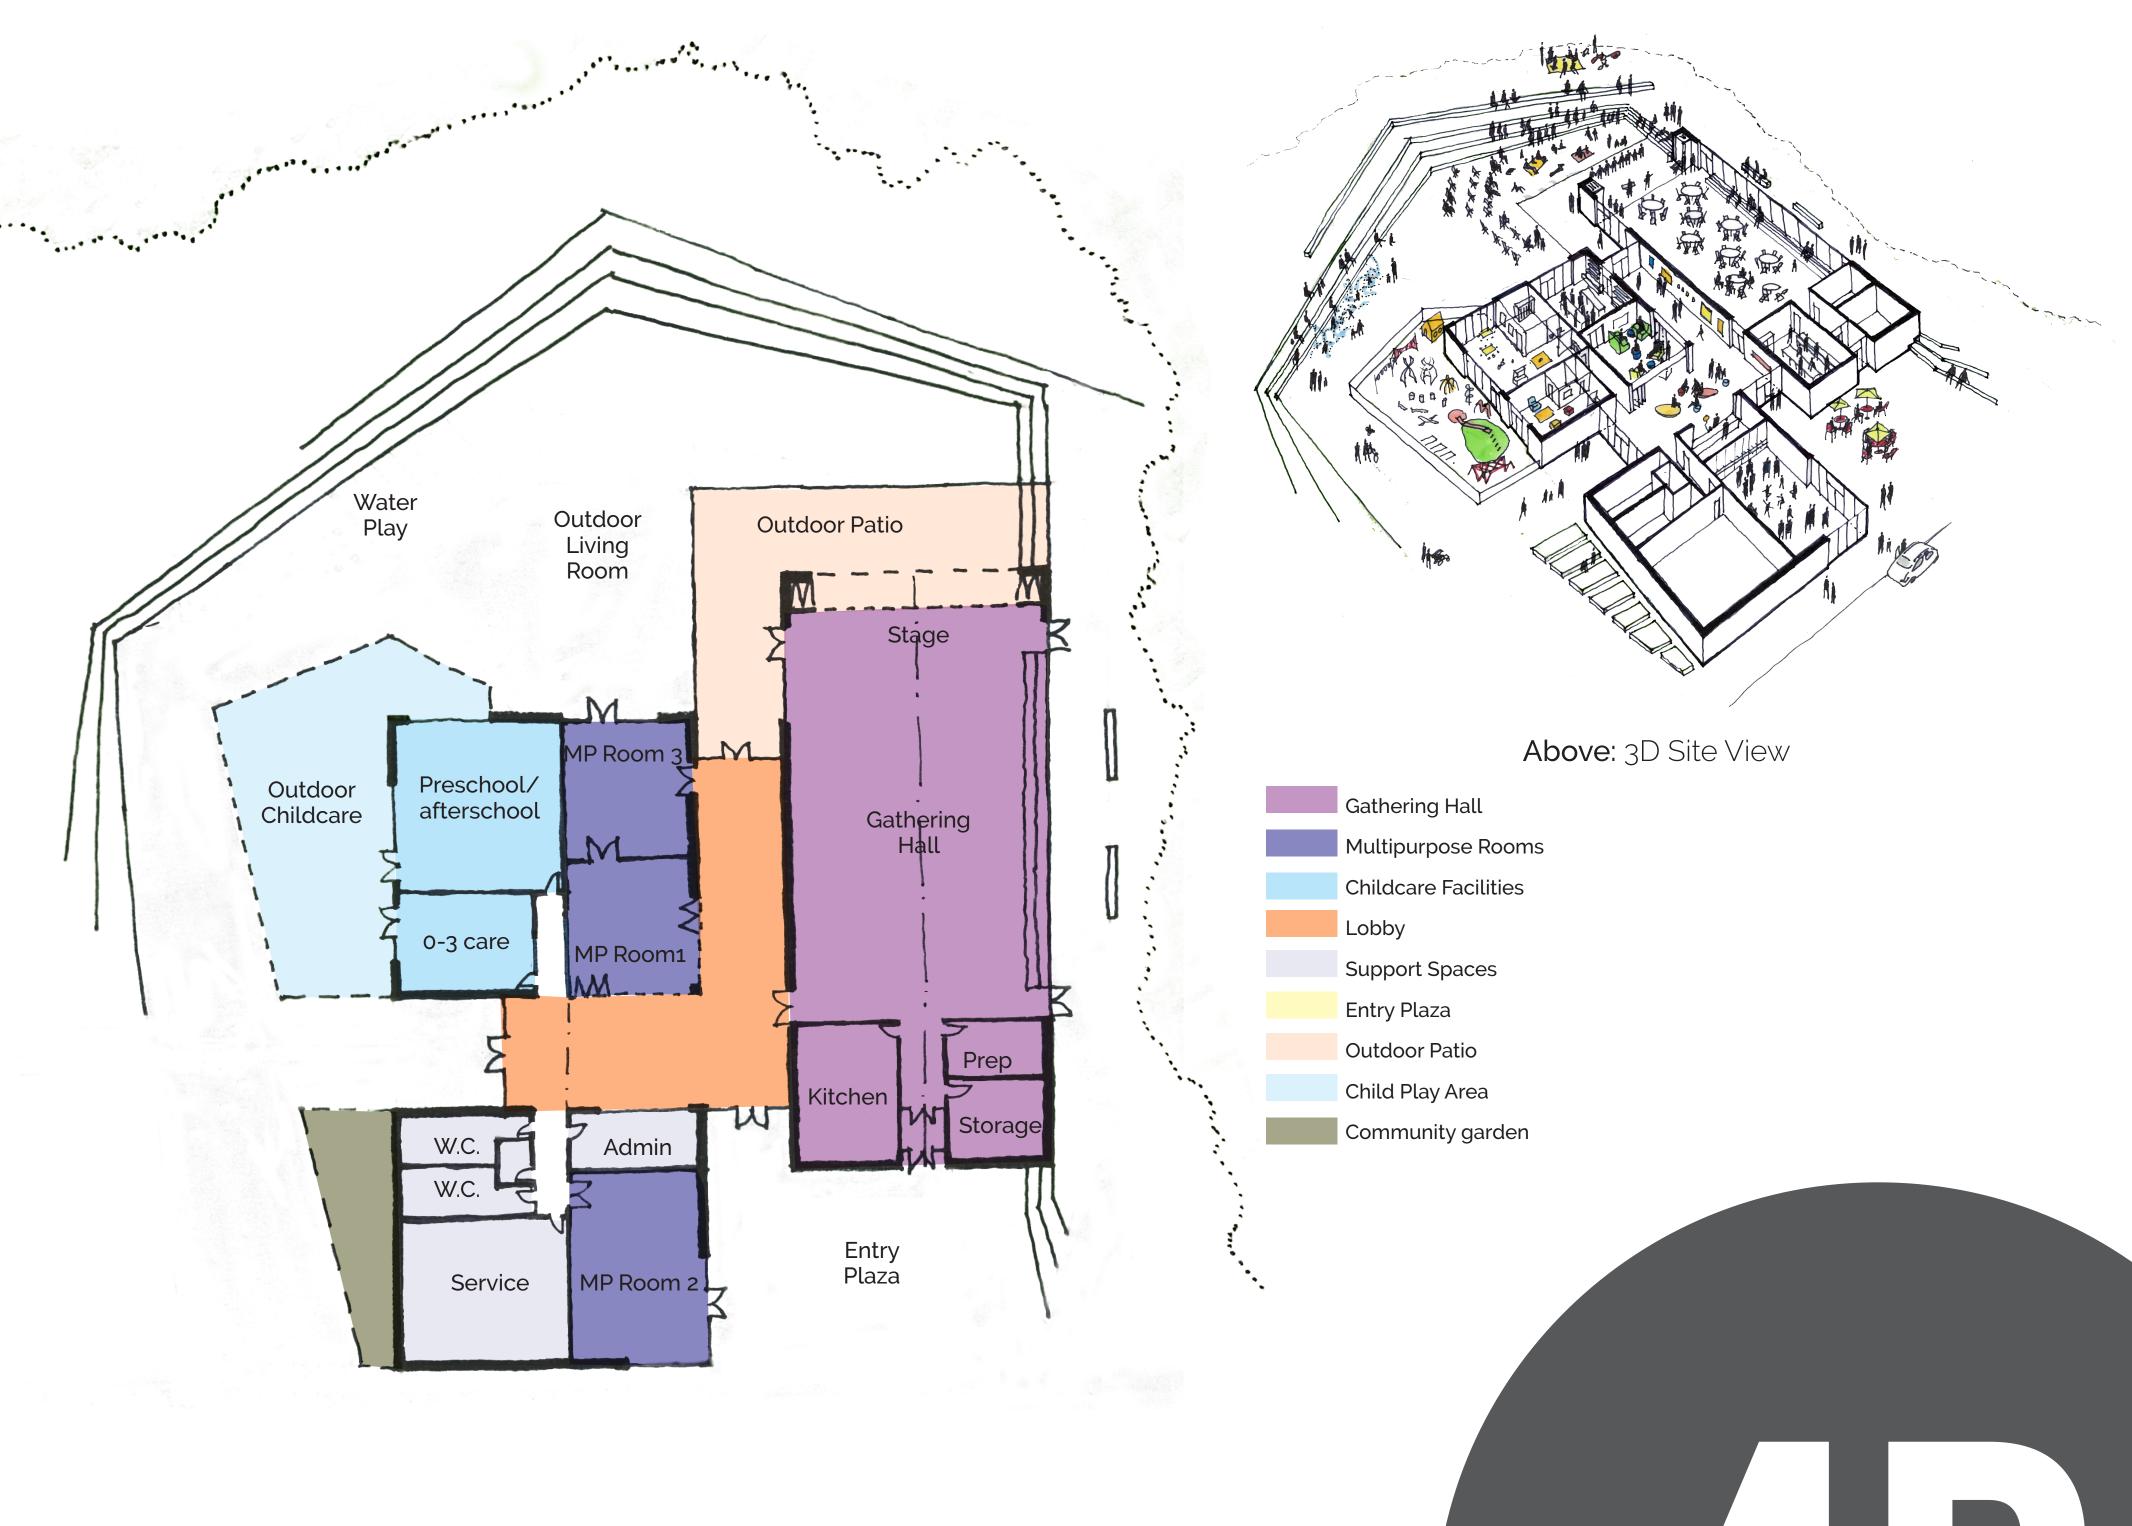

#### HAMMOND COMMUNITY CENTRE IMPROVEMENTS

"A series of amenities that support the fine grained daily life of smaller communities in the area and allow them to gather, recreate, celebrate and connect to their natural surroundings."

Visit mapleridge.ca/1676 for more information.
Email us at facilitytalk@mapleridge.ca with your questions.

- 4A | Silver Valley Neighbourhood Gathering Places
- 4B | Hammond Community Centre Improvements
- 4C | Ridge Canoe & Kayak Improvements
- 4D | Albion Neighbourhood Learning & Community Centre