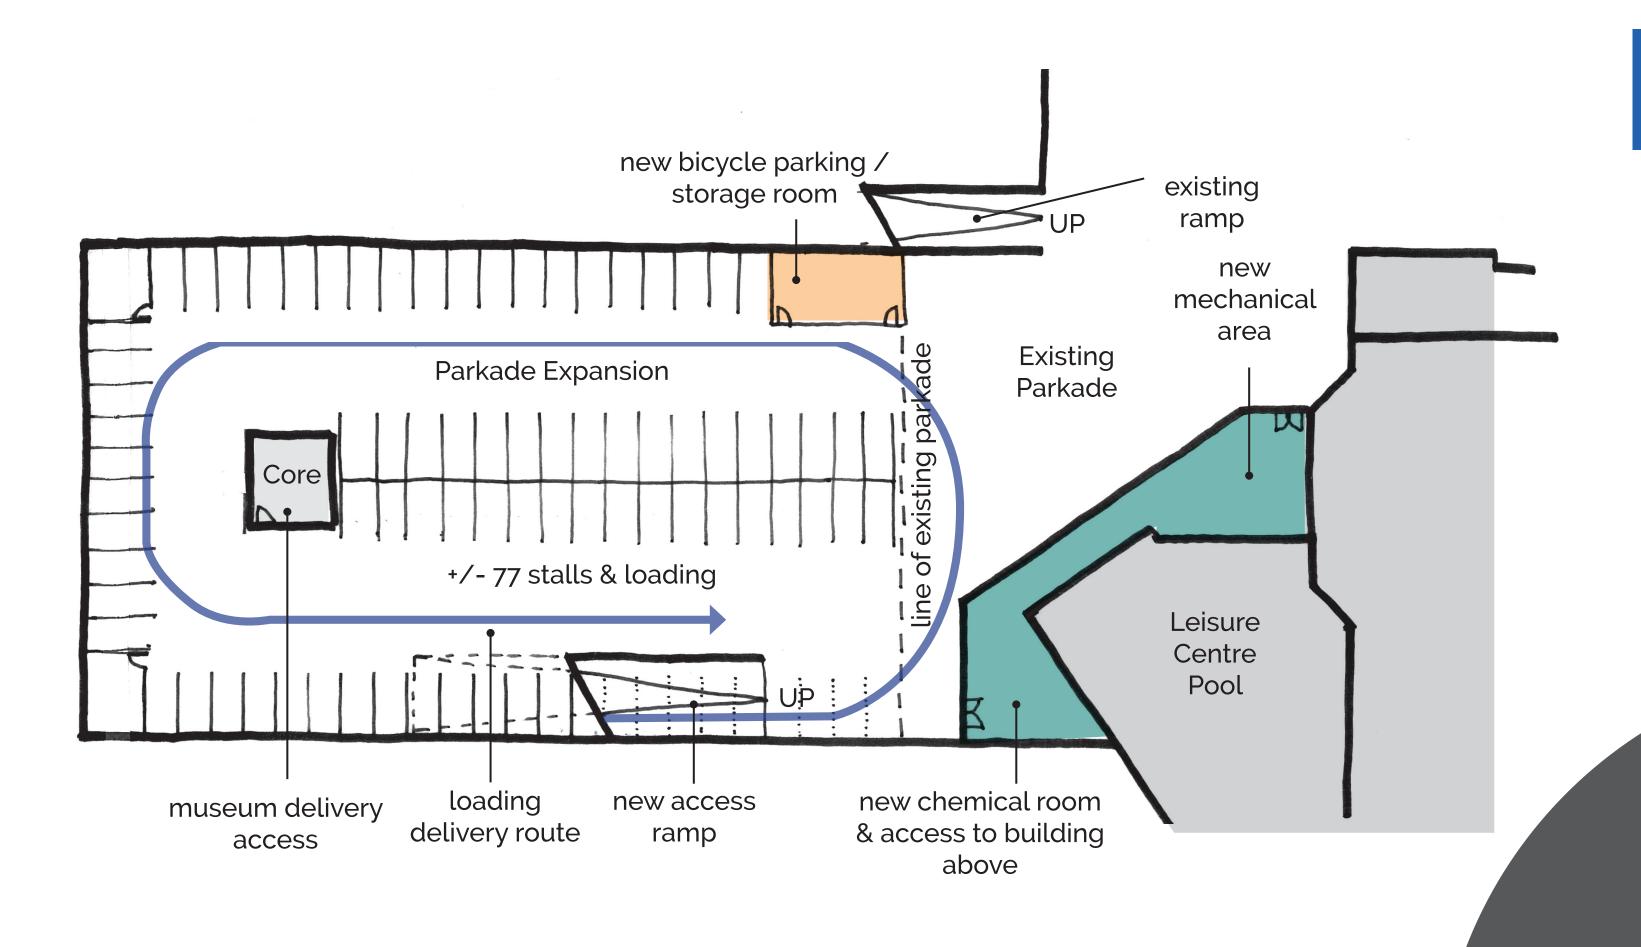

#### PARKADE

#### **KEY FOR ALL LEVELS OF THIS PROJECT**

- ← = outdoor connection
- = connection to street /retail / town centre
- = active frontage and views to plaza / park
- = connection and active frontage into atrium
- = entrance [pedestrian]
- = vehicular parkade entrance
- → = vehicle delivery route