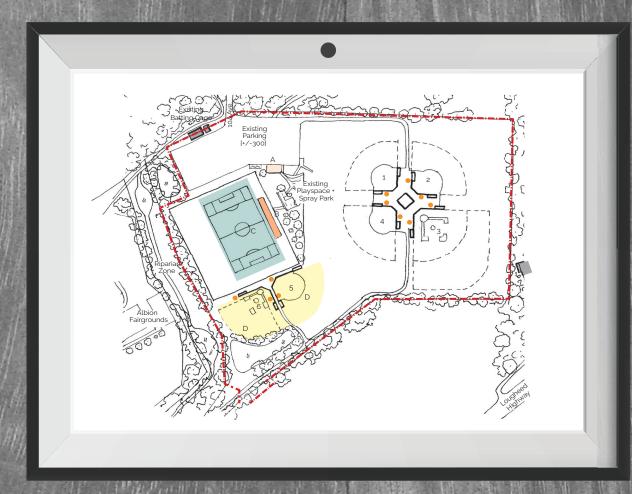

#### ALBION SPORT FIELD CONVERSION

#### PARKING OPTIONS

Surface Parking +/- 500 stalls (17,500sm/187,500sf) for spectator seating (100 stalls) and replacement parking from conversion of soccer fields to synthetic surface (+/-400 stalls)

or

structured parking