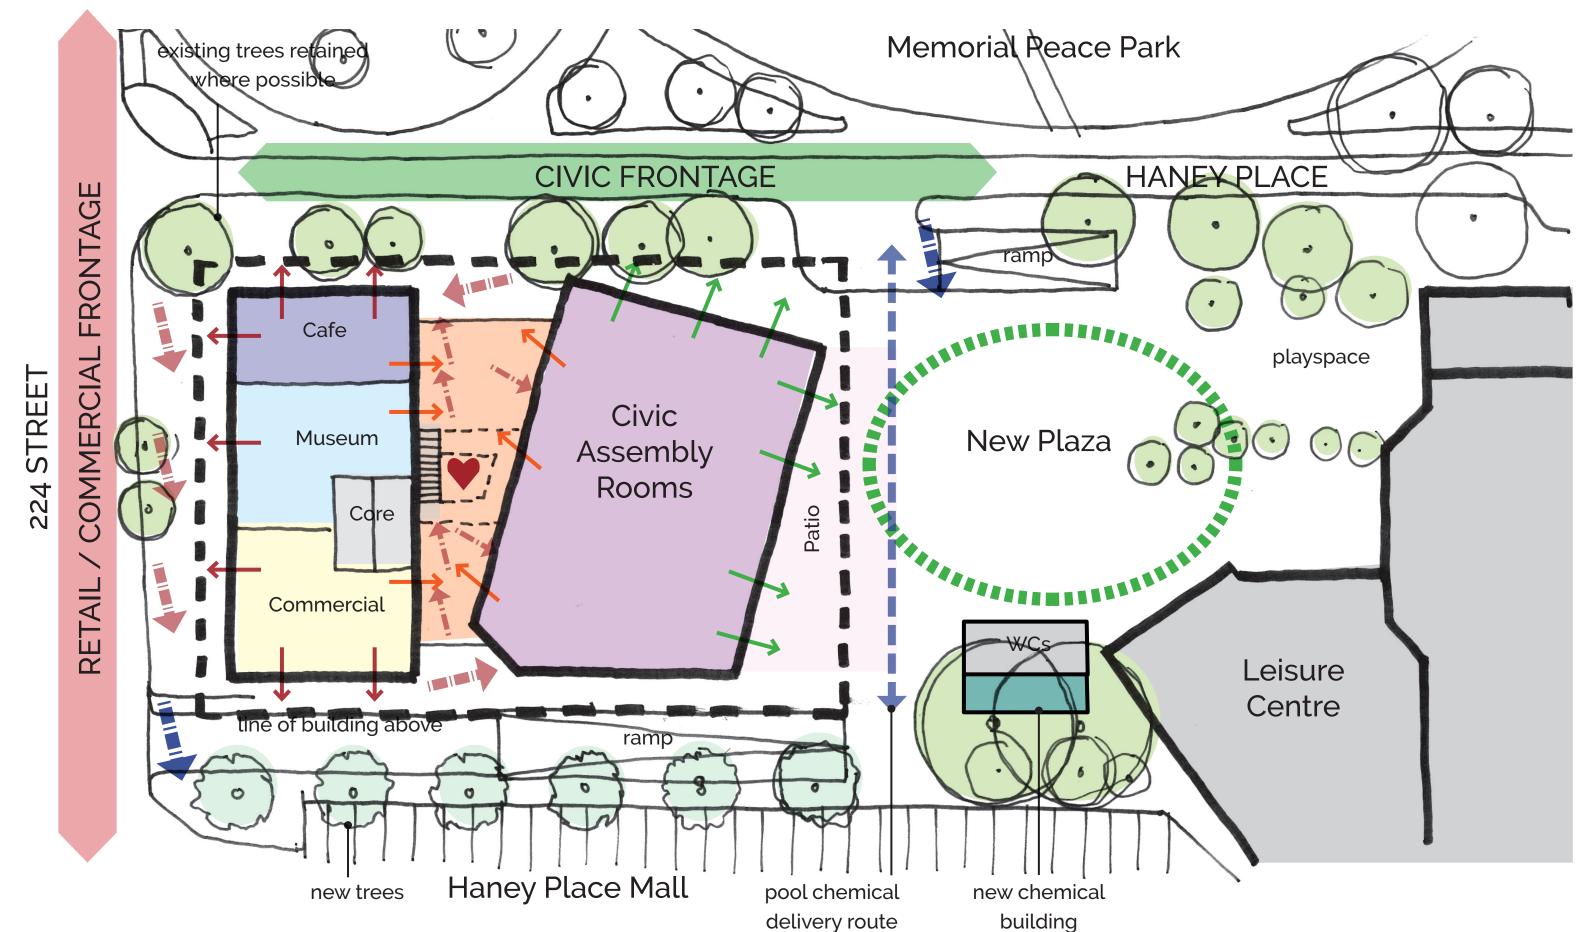

## ALBION NEIGHBOURHOOD LEARNING & COMMUNITY CENTRE

#### INCLUDING A MUSEUM, ARCHIVES & POST-SECONDARY EDUCATION SPACE

"A building which completes the civic precinct, allows the community to gather, allows for higher education opportunities and offers a home for a museum in the heart of the city."

Visit mapleridge.ca/1676 for more information.
Email us at facilitytalk@mapleridge.ca with your questions.

#### LEVEL 1

#### **KEY FOR ALL LEVELS OF THIS PROJECT**

- ← = outdoor connection
- = connection to street /retail / town centre
- = active frontage and views to plaza / park
- = connection and active frontage into atrium
- = entrance [pedestrian]
- = vehicular parkade entrance
- → = vehicle delivery route