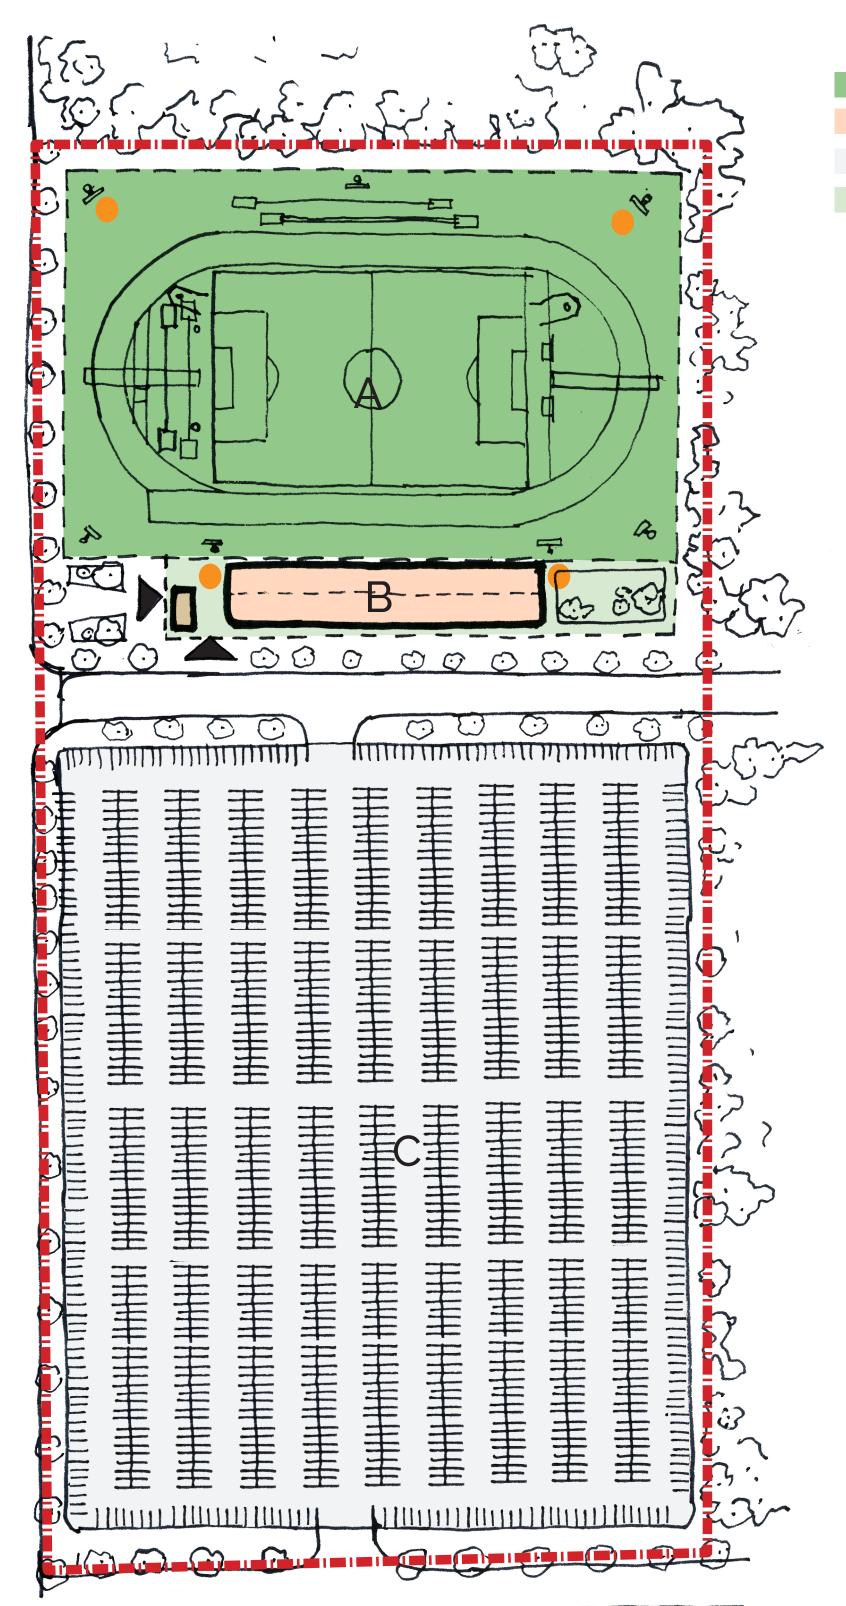

#### 5000 CAPACITY STADIUM

- A Sports Field Area
- B 5000 Capacity stadium fixed, covered seating (w. washrooms, change +officials rooms, offices + concession beneath)
- C Required Parking Area
- Site Landscaping
  - Proposed Site Lighting

**Above**: Precedent images of IAFF standard Athletic and Sports Field Facilities & Stadium