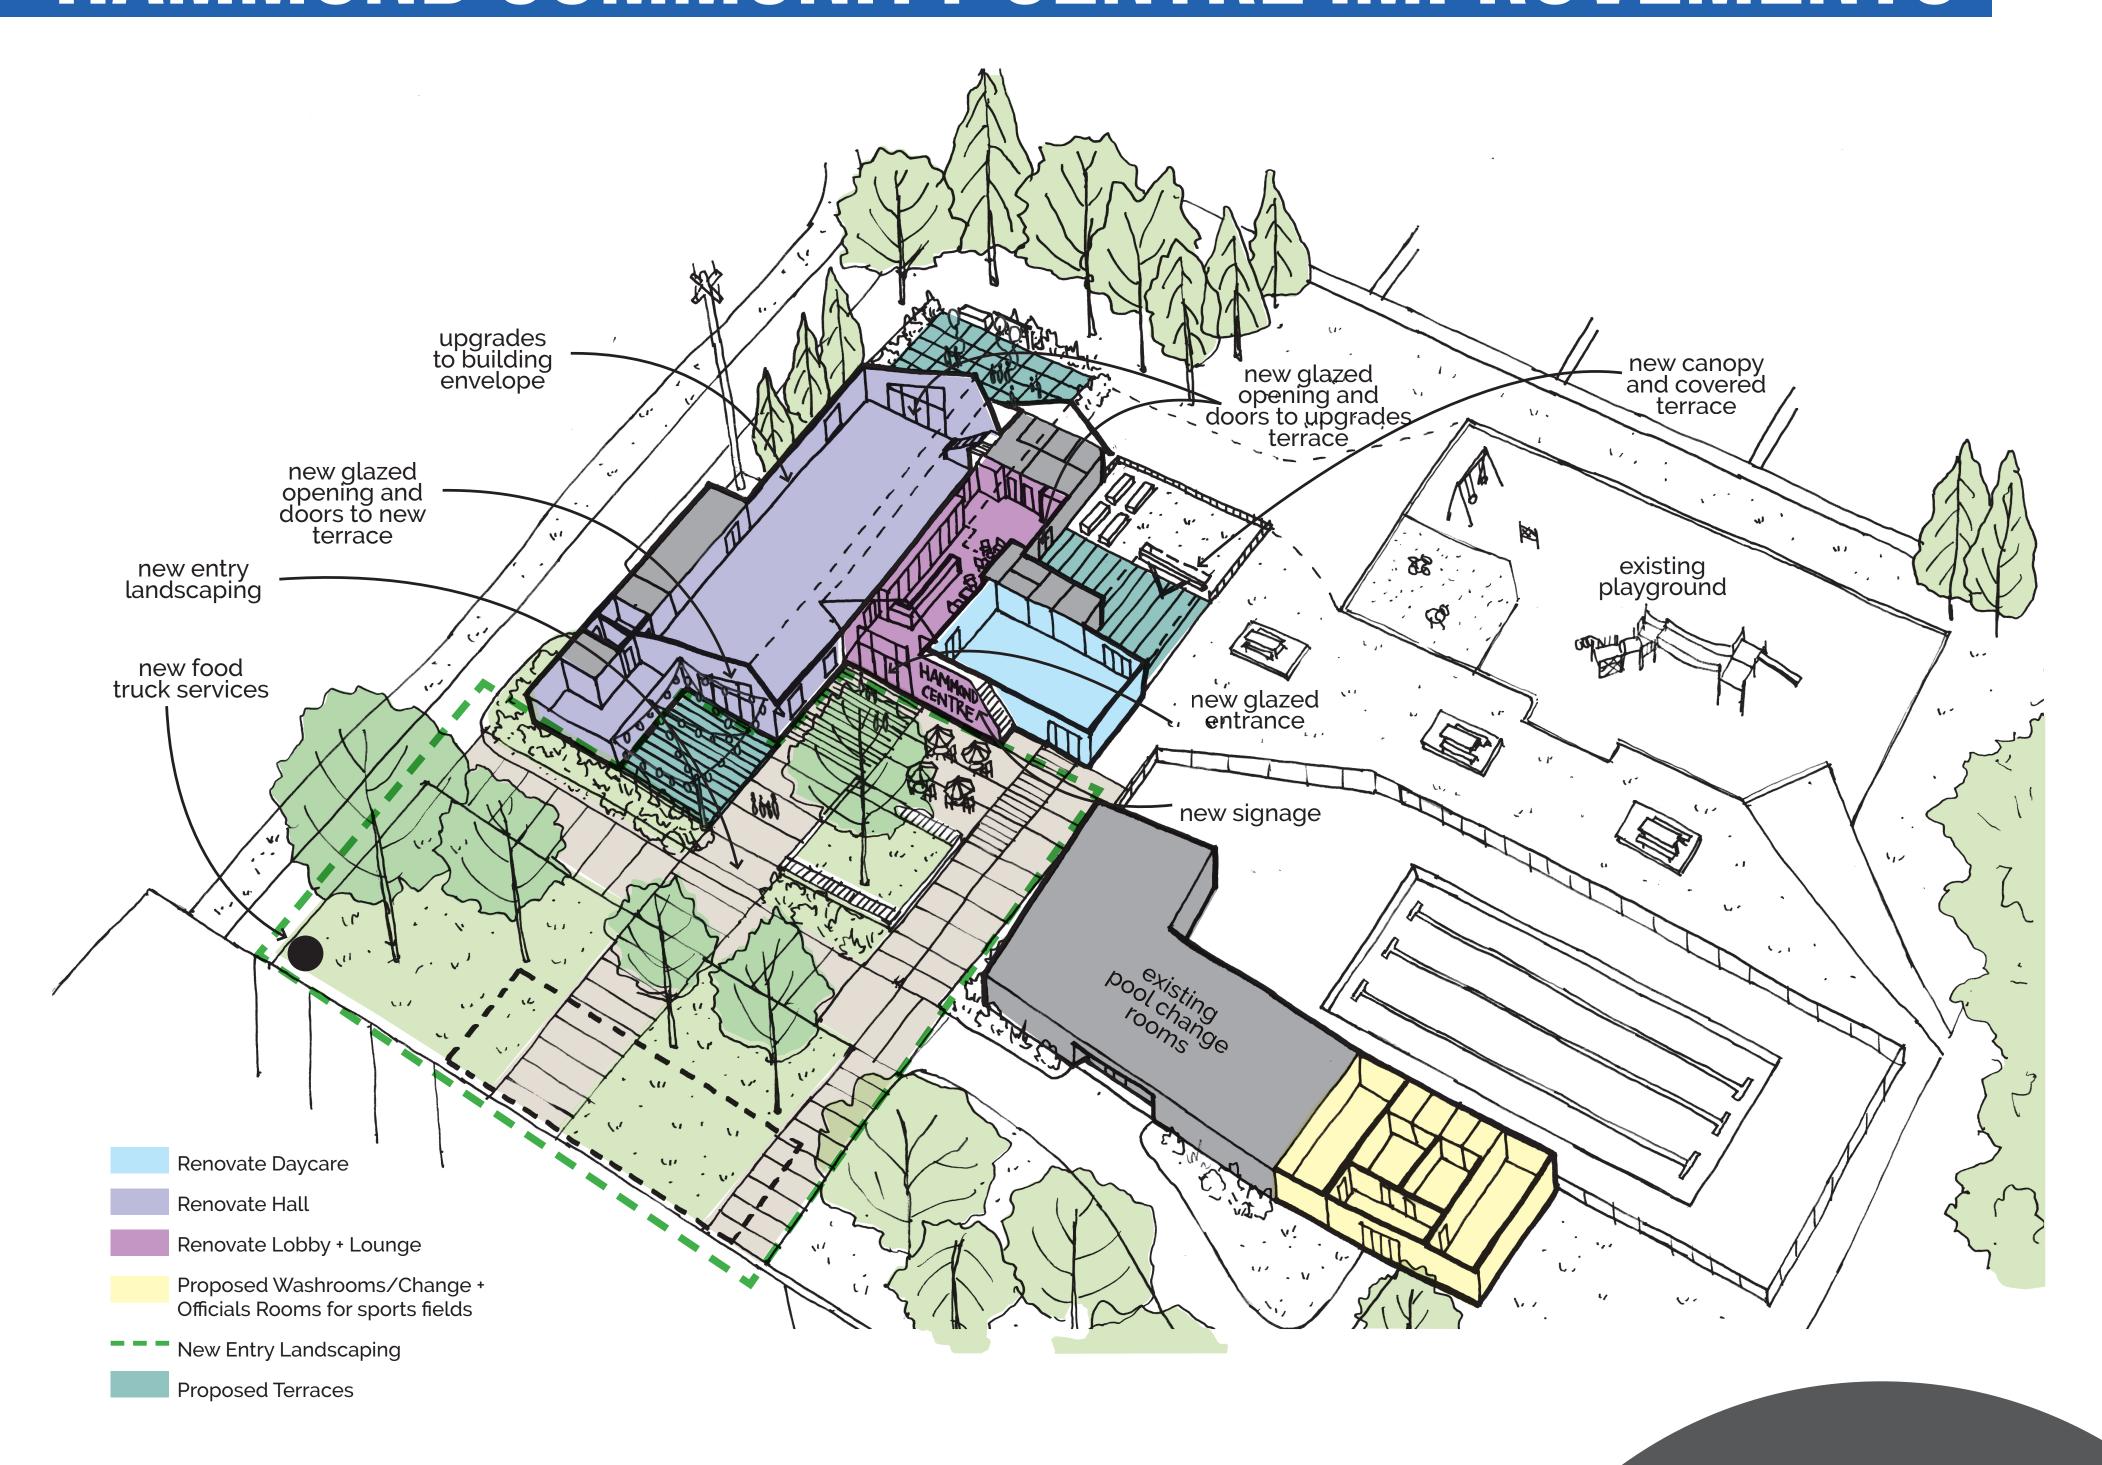

#### HAMMOND COMMUNITY CENTRE IMPROVEMENTS

"A series of amenities that support the fine grained daily life of smaller communities in the area and allow them to gather, recreate, celebrate and connect to their natural surroundings."

Visit mapleridge.ca/1676 for more information.
Email us at facilitytalk@mapleridge.ca with your questions.

- 4A | Silver Valley Neighbourhood Gathering Places
- 4B | Hammond Community Centre Improvements
- 4C | Ridge Canoe & Kayak Improvements
- 4D | Albion Neighbourhood Learning & Community Centre