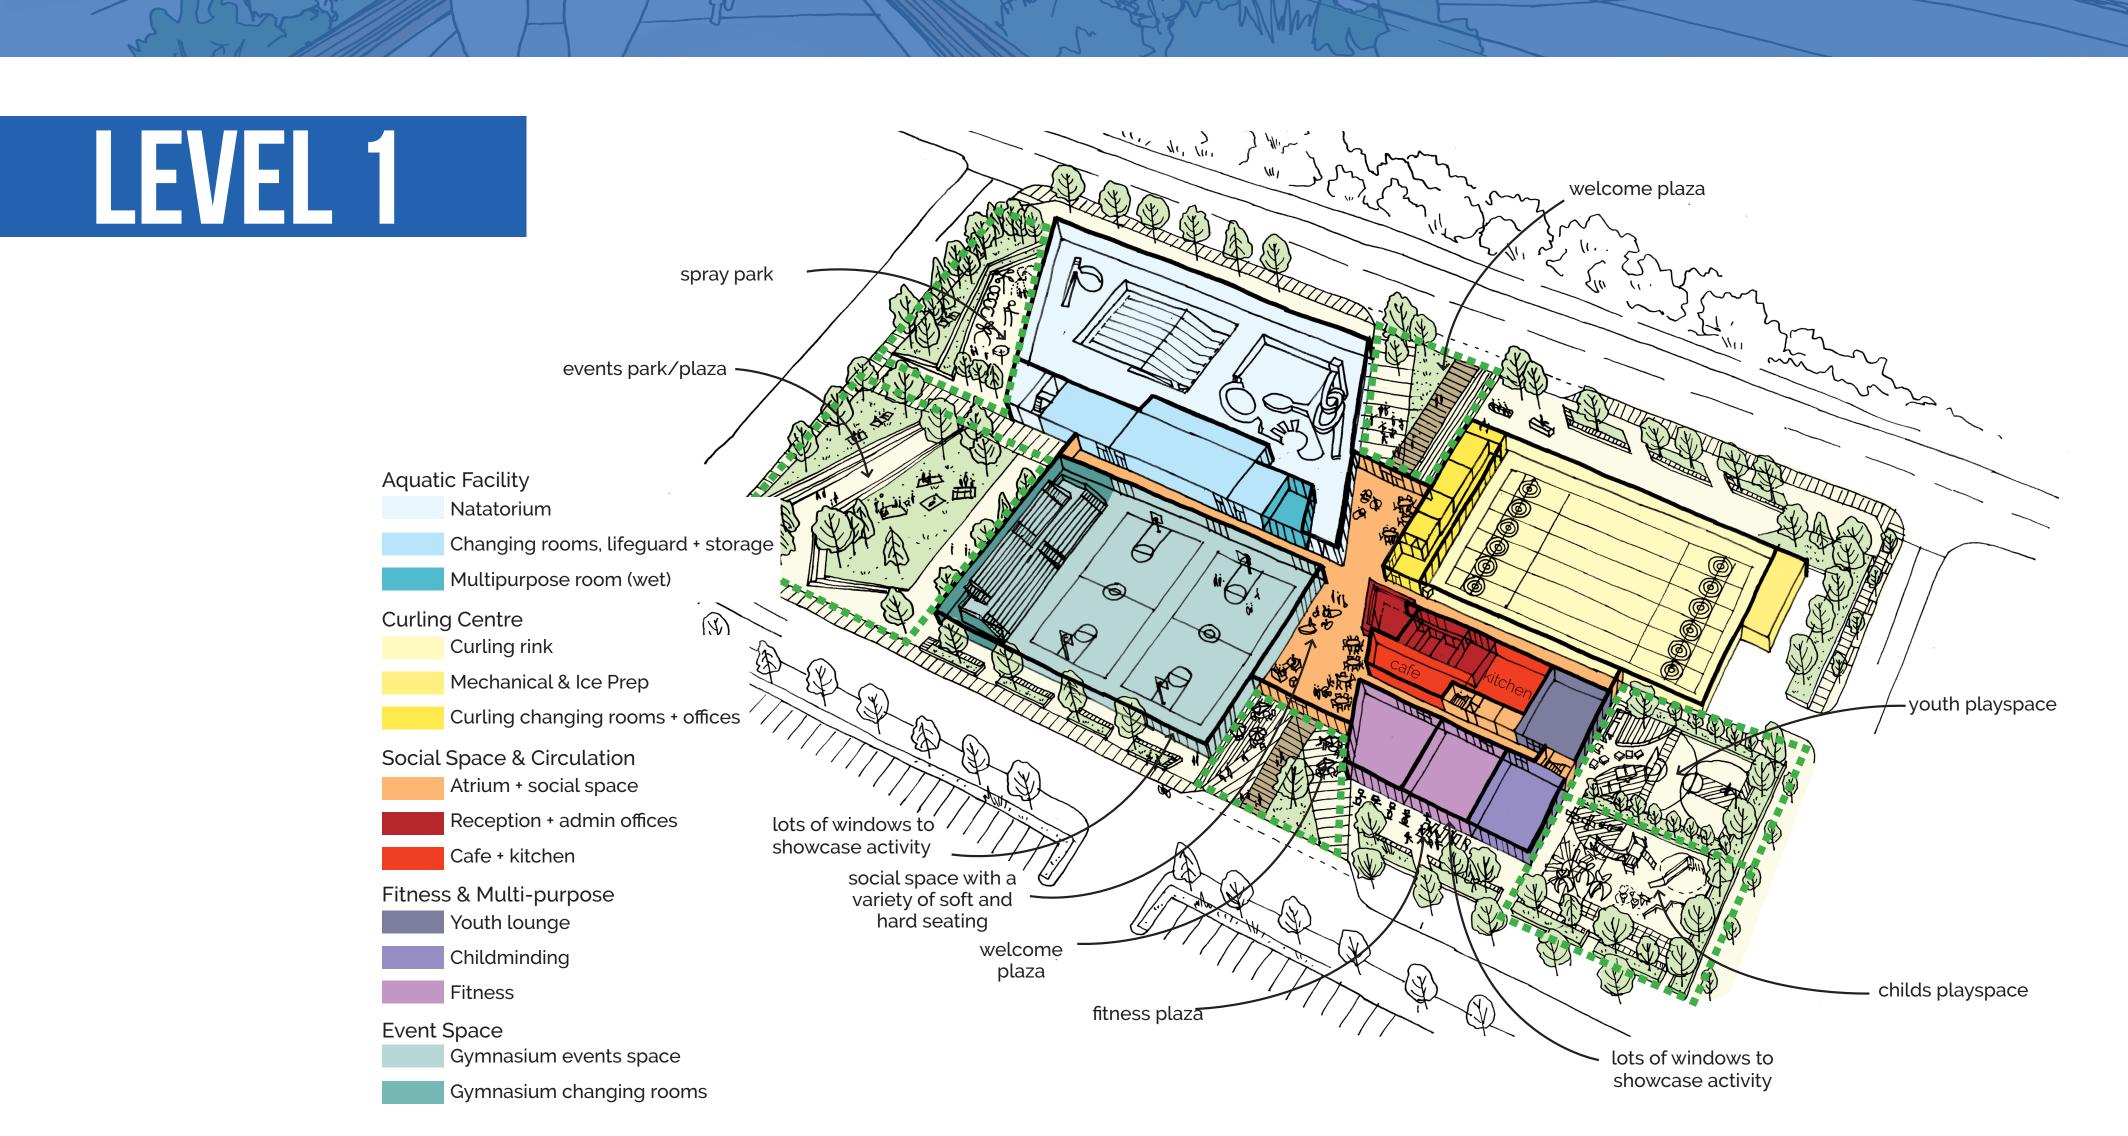

# COMMUNITY FACILITIES CONVERSATION













### HAVE OPINIONS? JOIN THE CONVERSATION.

Use or download a QR Code app on your mobile device and scan this square.



Visit mapleridge.ca/1676 for more information. Email us at facilitytalk@mapleridge.ca with your questions.

# MULTI-USEWELLNESS EACHTY

#### WITH AN AQUATIC CENTRE & CURLING FACILITY

"A facility which supports a holistic view of what it means to be healthy and well in Maple Ridge, with active, passive and social activities gathered together under one roof."

Visit mapleridge.ca/1676 for more information.
Email us at facilitytalk@mapleridge.ca with your questions.





### SYNTHETC SPORTFIELD & GOVERED STADIUM

"Amenities that will foster the growth and development of competitive and community sport, and allow spectators to rally around, support and engage with sporting events."

Visit mapleridge.ca/1676 for more information. Email us at facilitytalk@mapleridge.ca with your questions.

- 2A | Albion Sport Field Conversion
- 2B | Maple Ridge Secondary Track Facility Upgrade
- 2C | 5000 Capacity Stadium

#### ALBION SPORT FIELD CONVERSION



#### PARKING OPTIONS



Surface Parking +/- 500 stalls (17,500sm/187,500sf) for spectator seating (100 stalls) and replacement parking from conversion of soccer fields to synthetic surface (+/-400 stalls)



or

structured parking



#### **HAVE OPINIONS?** JOIN THE CONVERSATION.

Use or download a QR Code app on y