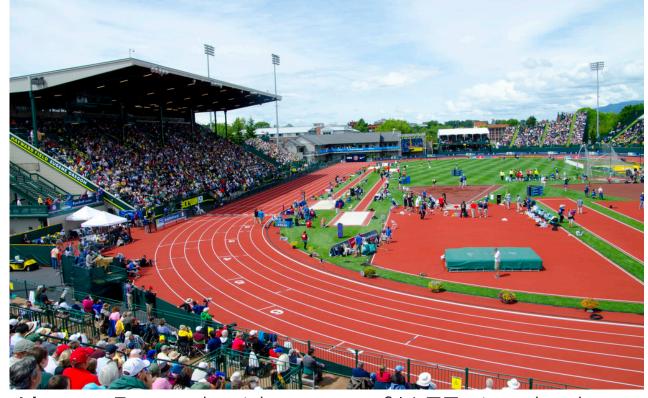

#### 5000 CAPACITY STADIUM

- A Sports Field Area
- B 5000 Capacity stadium fixed, covered seating (w. washrooms, change +officials rooms, offices + concession beneath)
- C Required Parking Area
- Site Landscaping
  - Proposed Site Lighting

**Above**: Precedent images of IAFF standard Athletic and Sports Field Facilities & Stadium