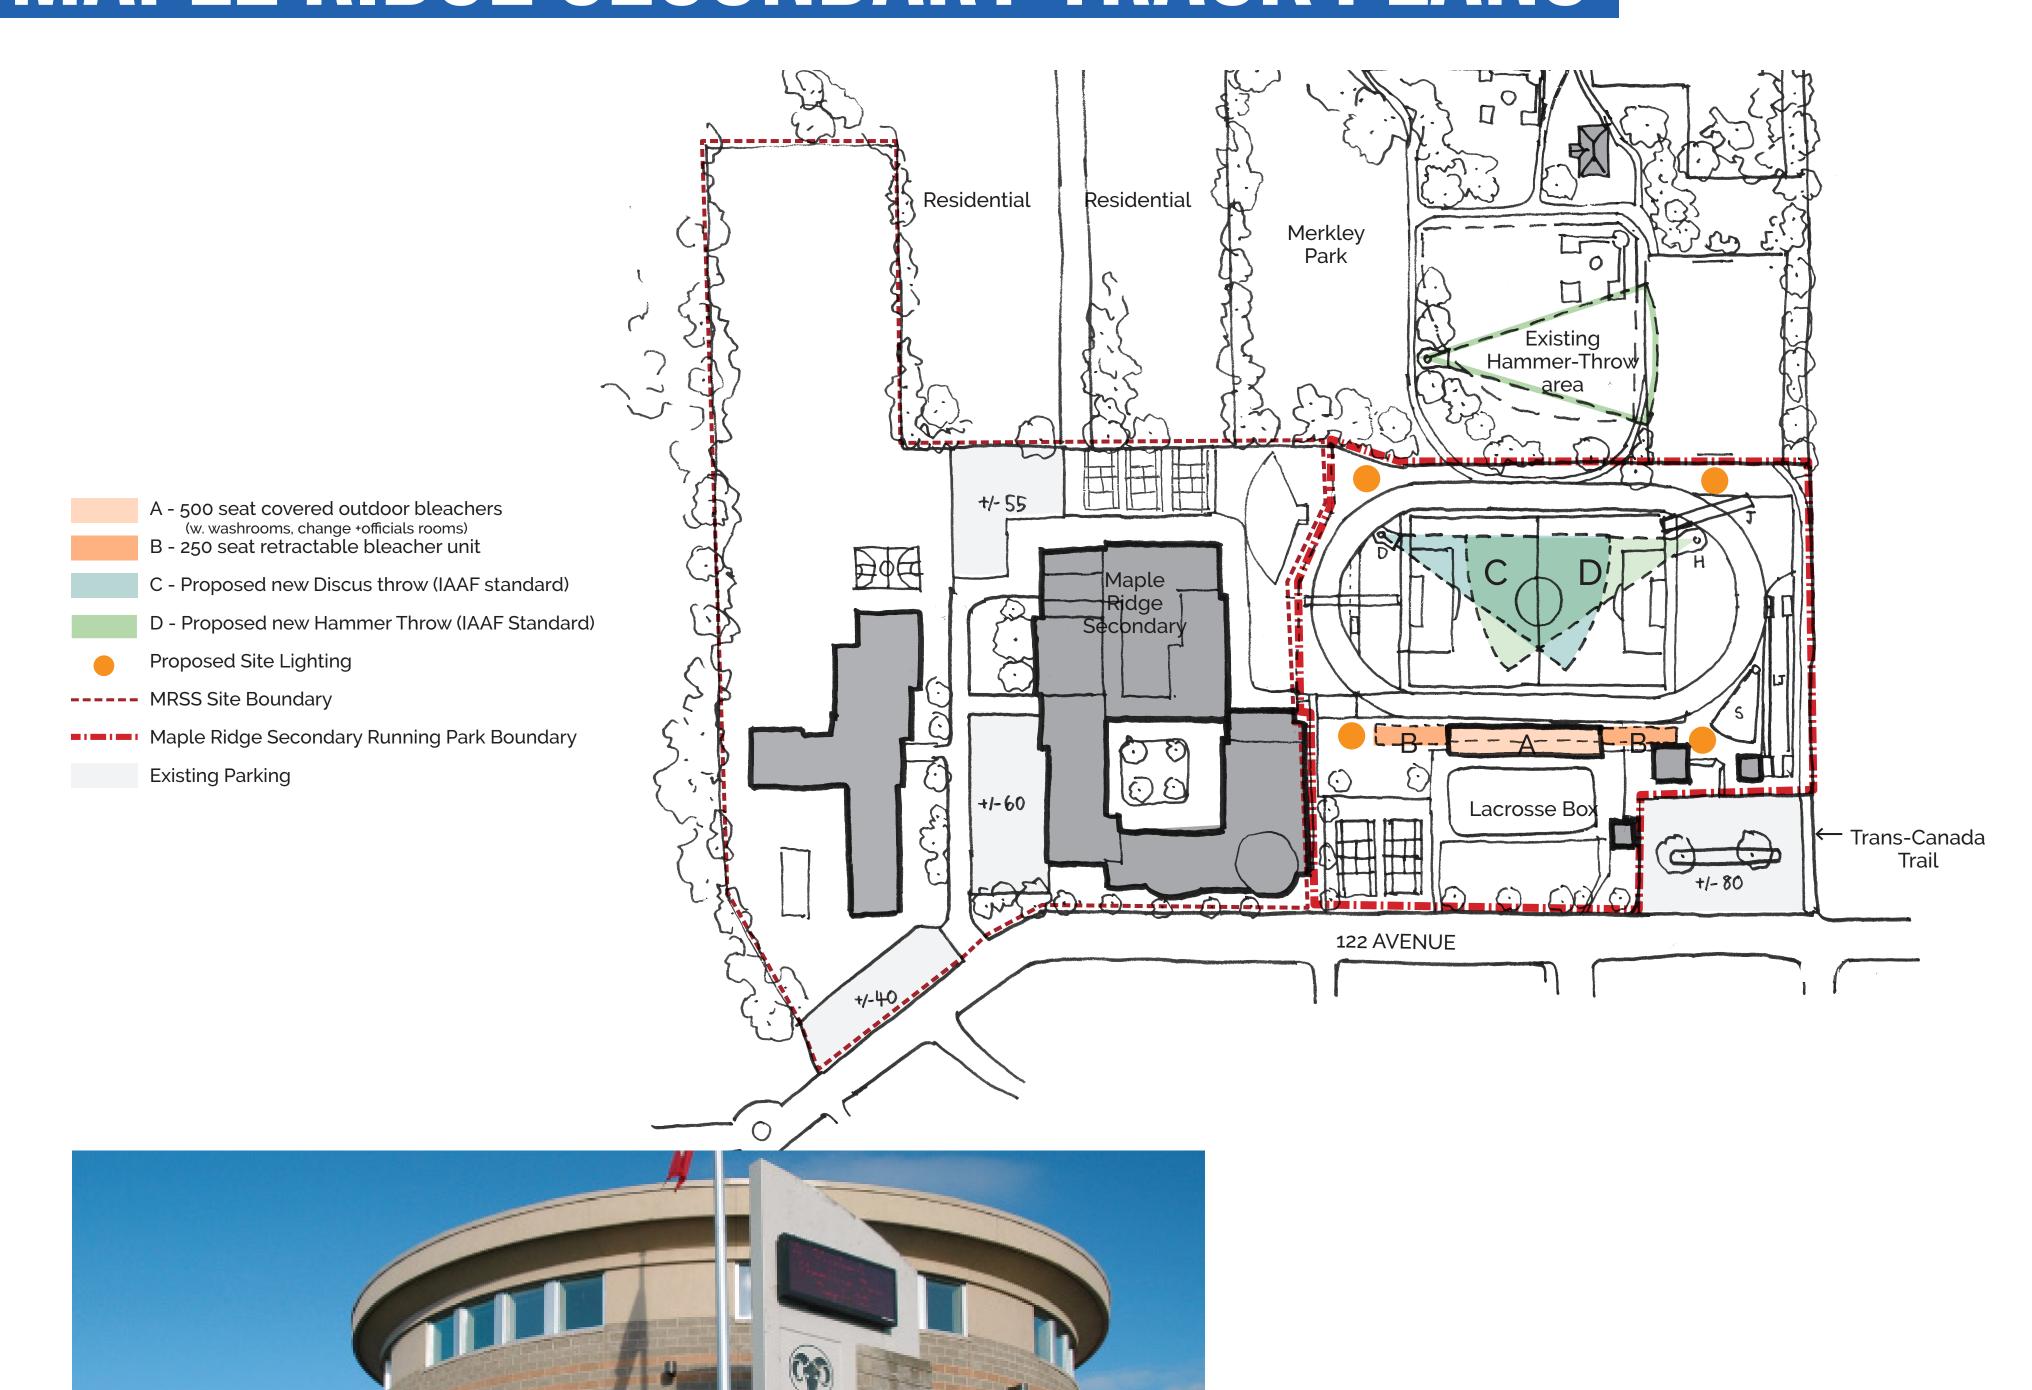

#### MAPLE RIDGE SECONDARY TRACK PLANS

Above: Existing Maple Ridge Secondary School

HAVE OPINIONS?

JOIN THE CONVERSATION

Use or download a QR Code app on your mobile device and scan this square.