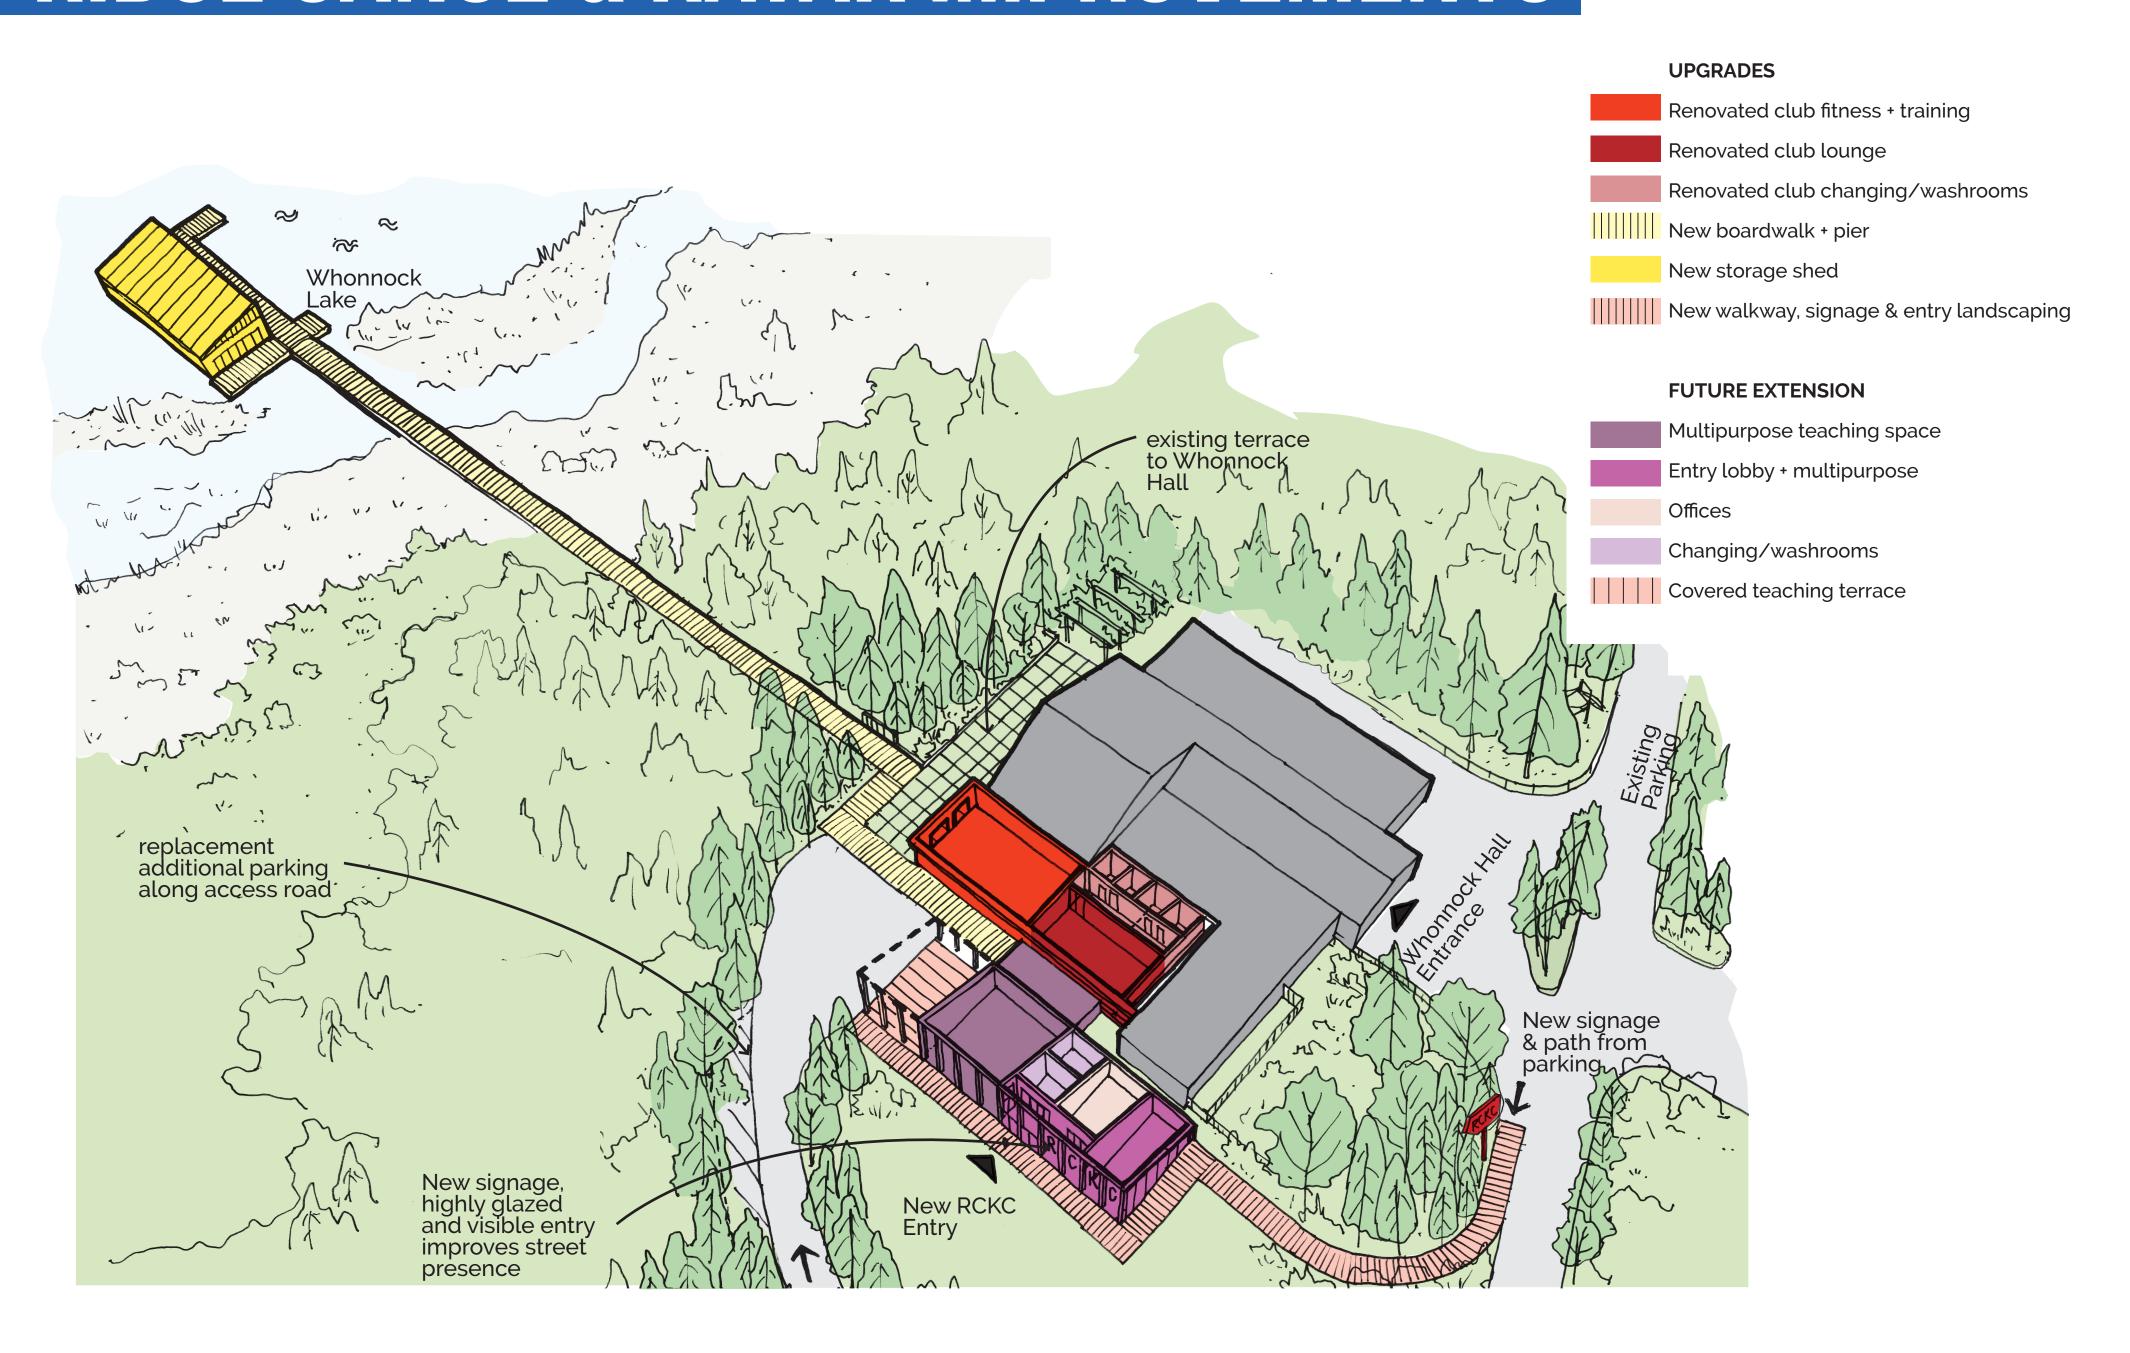

#### RIDGE CANOE & KAYAK IMPROVEMENTS

### GEBOURHOOD ALLENS OF THE STATE OF THE STATE

"A series of amenities that support the fine grained daily life of smaller communities in the area and allow them to gather, recreate, celebrate and connect to their natural surroundings.

Visit mapleridge.ca/1676 for more information.
Email us at facilitytalk@mapleridge.ca with your questions.

- 4A | Silver Valley Neighbourhood Gathering Places
- 4B | Hammond Community Centre Improvements
- 4C | Ridge Canoe & Kayak Improvements
- 4D | Albion Neighbourhood Learning & Community Centre