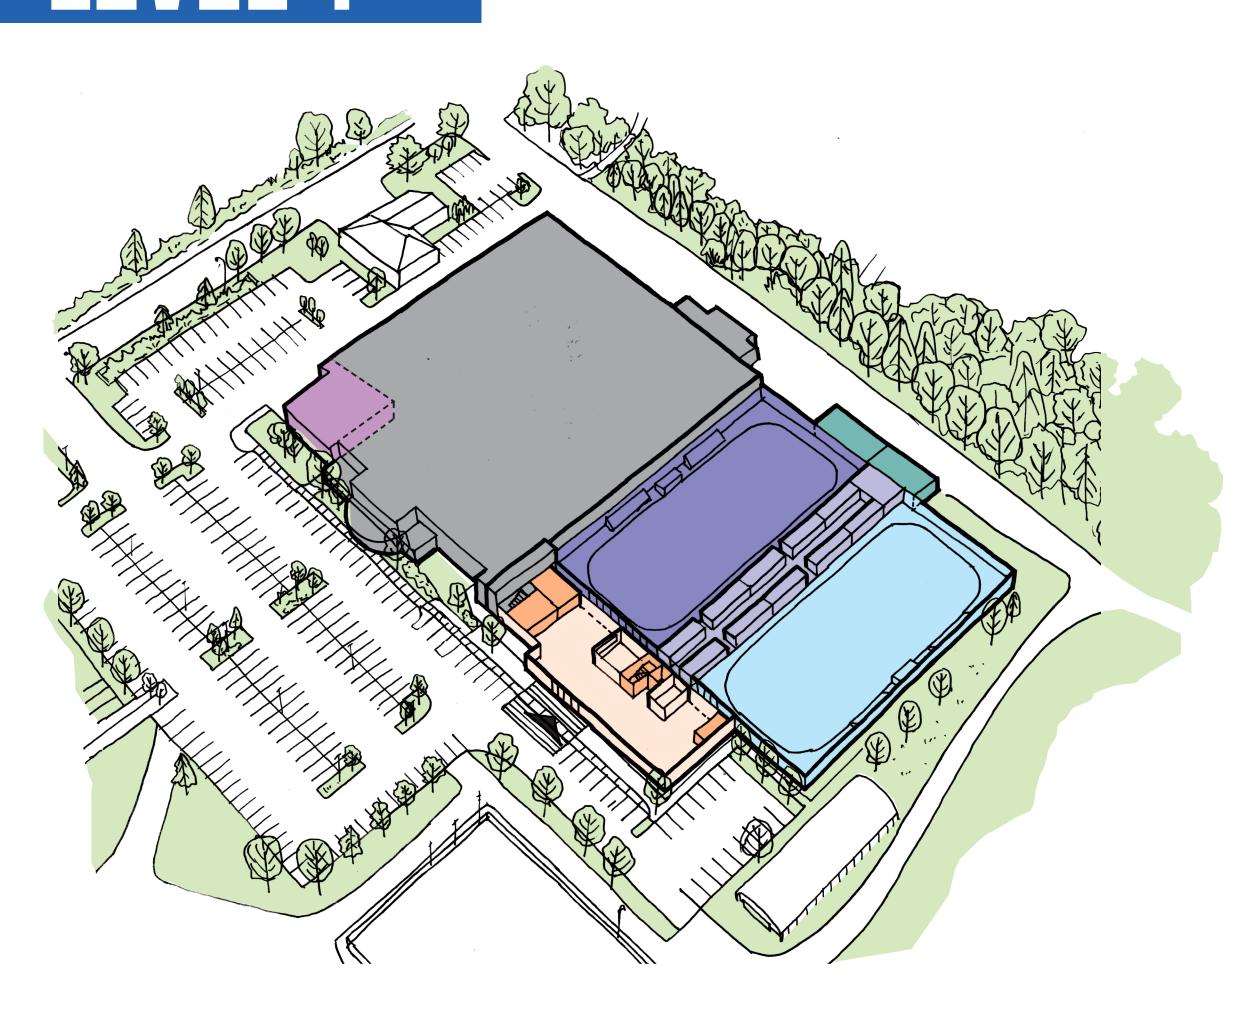

Track Facility Upgrade
- 2C | 5000 Capacity Stadium

#### 5000 CAPACITY STADIUM



- A Sports Field Area
- B 5000 Capacity stadium fixed, covered seating (w. washrooms, change +officials rooms, offices + concession beneath)
- C Required Parking Area
- Site Landscaping
  - Proposed Site Lighting





**Above**: Precedent images of IAFF standard Athletic and Sports Field Facilities & Stadium



#### HAVE OPINIONS? JOIN THE CONVERSATION.

Use or download a QR Code app on your mobile device and scan this square.





"An expansion which supports the growing aspirations of ice sports in Maple Ridge, and allows users of all abilities to enjoy the benefits of arena sports."

Visit mapleridge.ca/1676 for more information.
Email us at facilitytalk@mapleridge.ca with your questions.

#### LEVEL 1







#### LEVEL 2





mobile device and scan this square.





"A series of amenities that support the fine grained daily life of smaller communities in the area and allow them to gather, recreate, celebrate and connect to their natural surroundings

Visit mapleridge.ca/1676 for more information.
Email us at facilitytalk@mapleridge.ca with your questions.

- 4A | Silver Valley Neighbourhood Gathering Places
- 4B | Hammond Community Centre Improvements
- 4C | Ridge Canoe & Kayak Improvements
- 4D | Albion Neighbourhood Learning & Community Centre









# III BOURHOOD

"A series of amenities that support the fine grained daily life of smaller communities in the area and allow them to gather, recreate, celebrate and connect to their natural surroundings.

Visit mapleridge.ca/1676 for mor