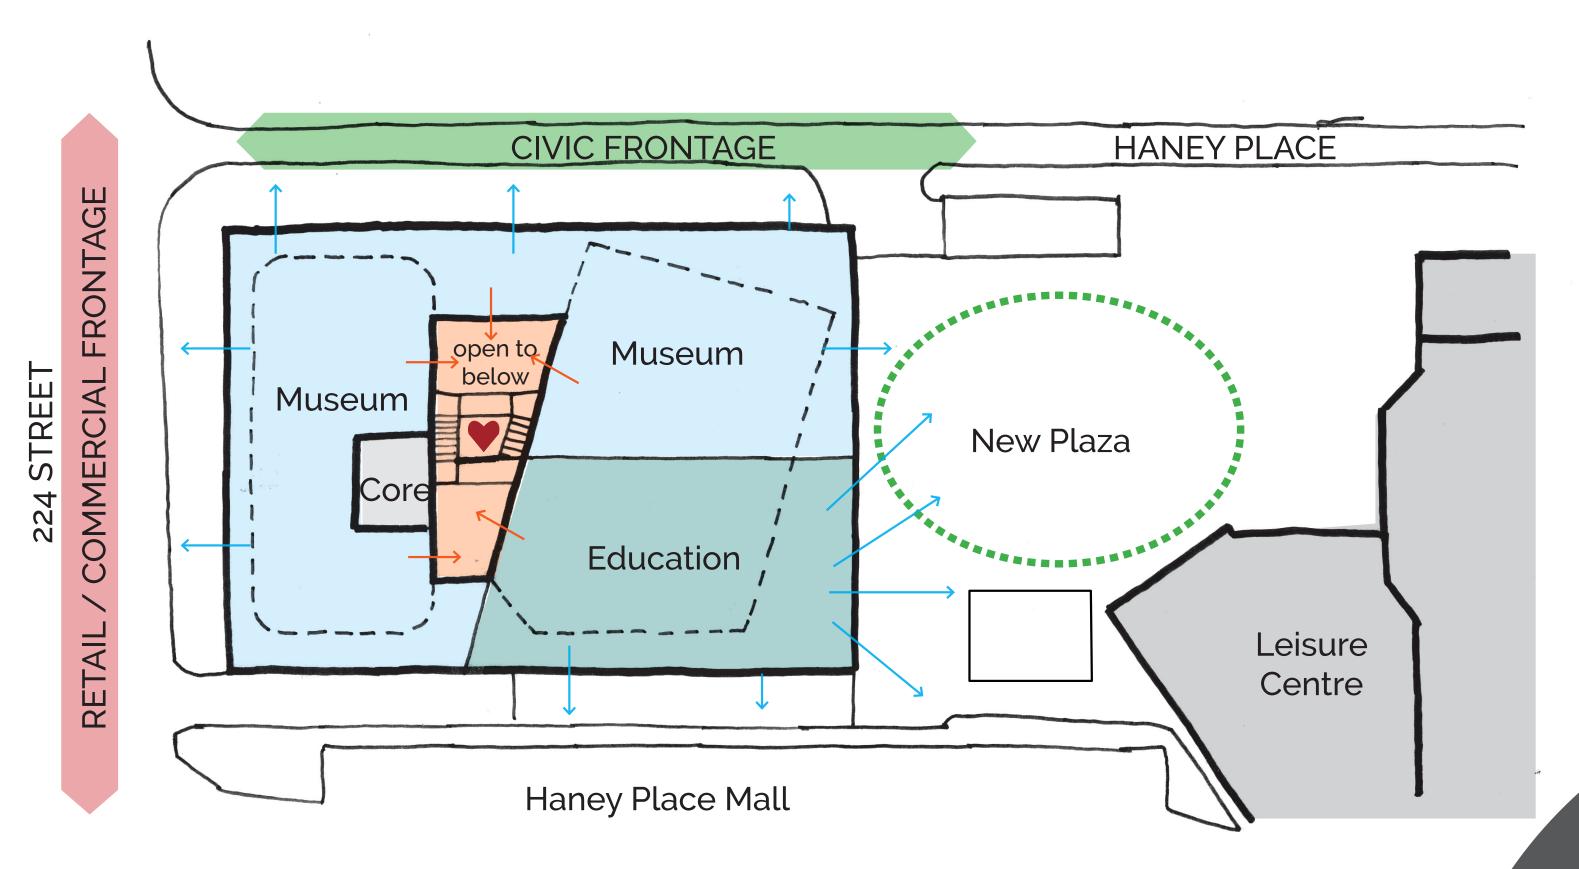

## ALBION NEIGHBOURHOOD LEARNING & COMMUNITY CENTRE

#### INCLUDING A MUSEUM, ARCHIVES & POST-SECONDARY EDUCATION SPACE

"A building which completes the civic precinct, allows the community to gather, allows for higher education opportunities and offers a home for a museum in the heart of the city."

Visit mapleridge.ca/1676 for more information.
Email us at facilitytalk@mapleridge.ca with your questions.

LEVEL 2

#### **KEY FOR ALL LEVELS OF THIS PROJECT**

- = outdoor connection
- = connection to street /retail / town centre
- = active frontage and views to plaza / park
- = connection and active frontage into atrium
- = entrance [pedestrian]
- = vehicular parkade entrance
- → = vehicle delivery route