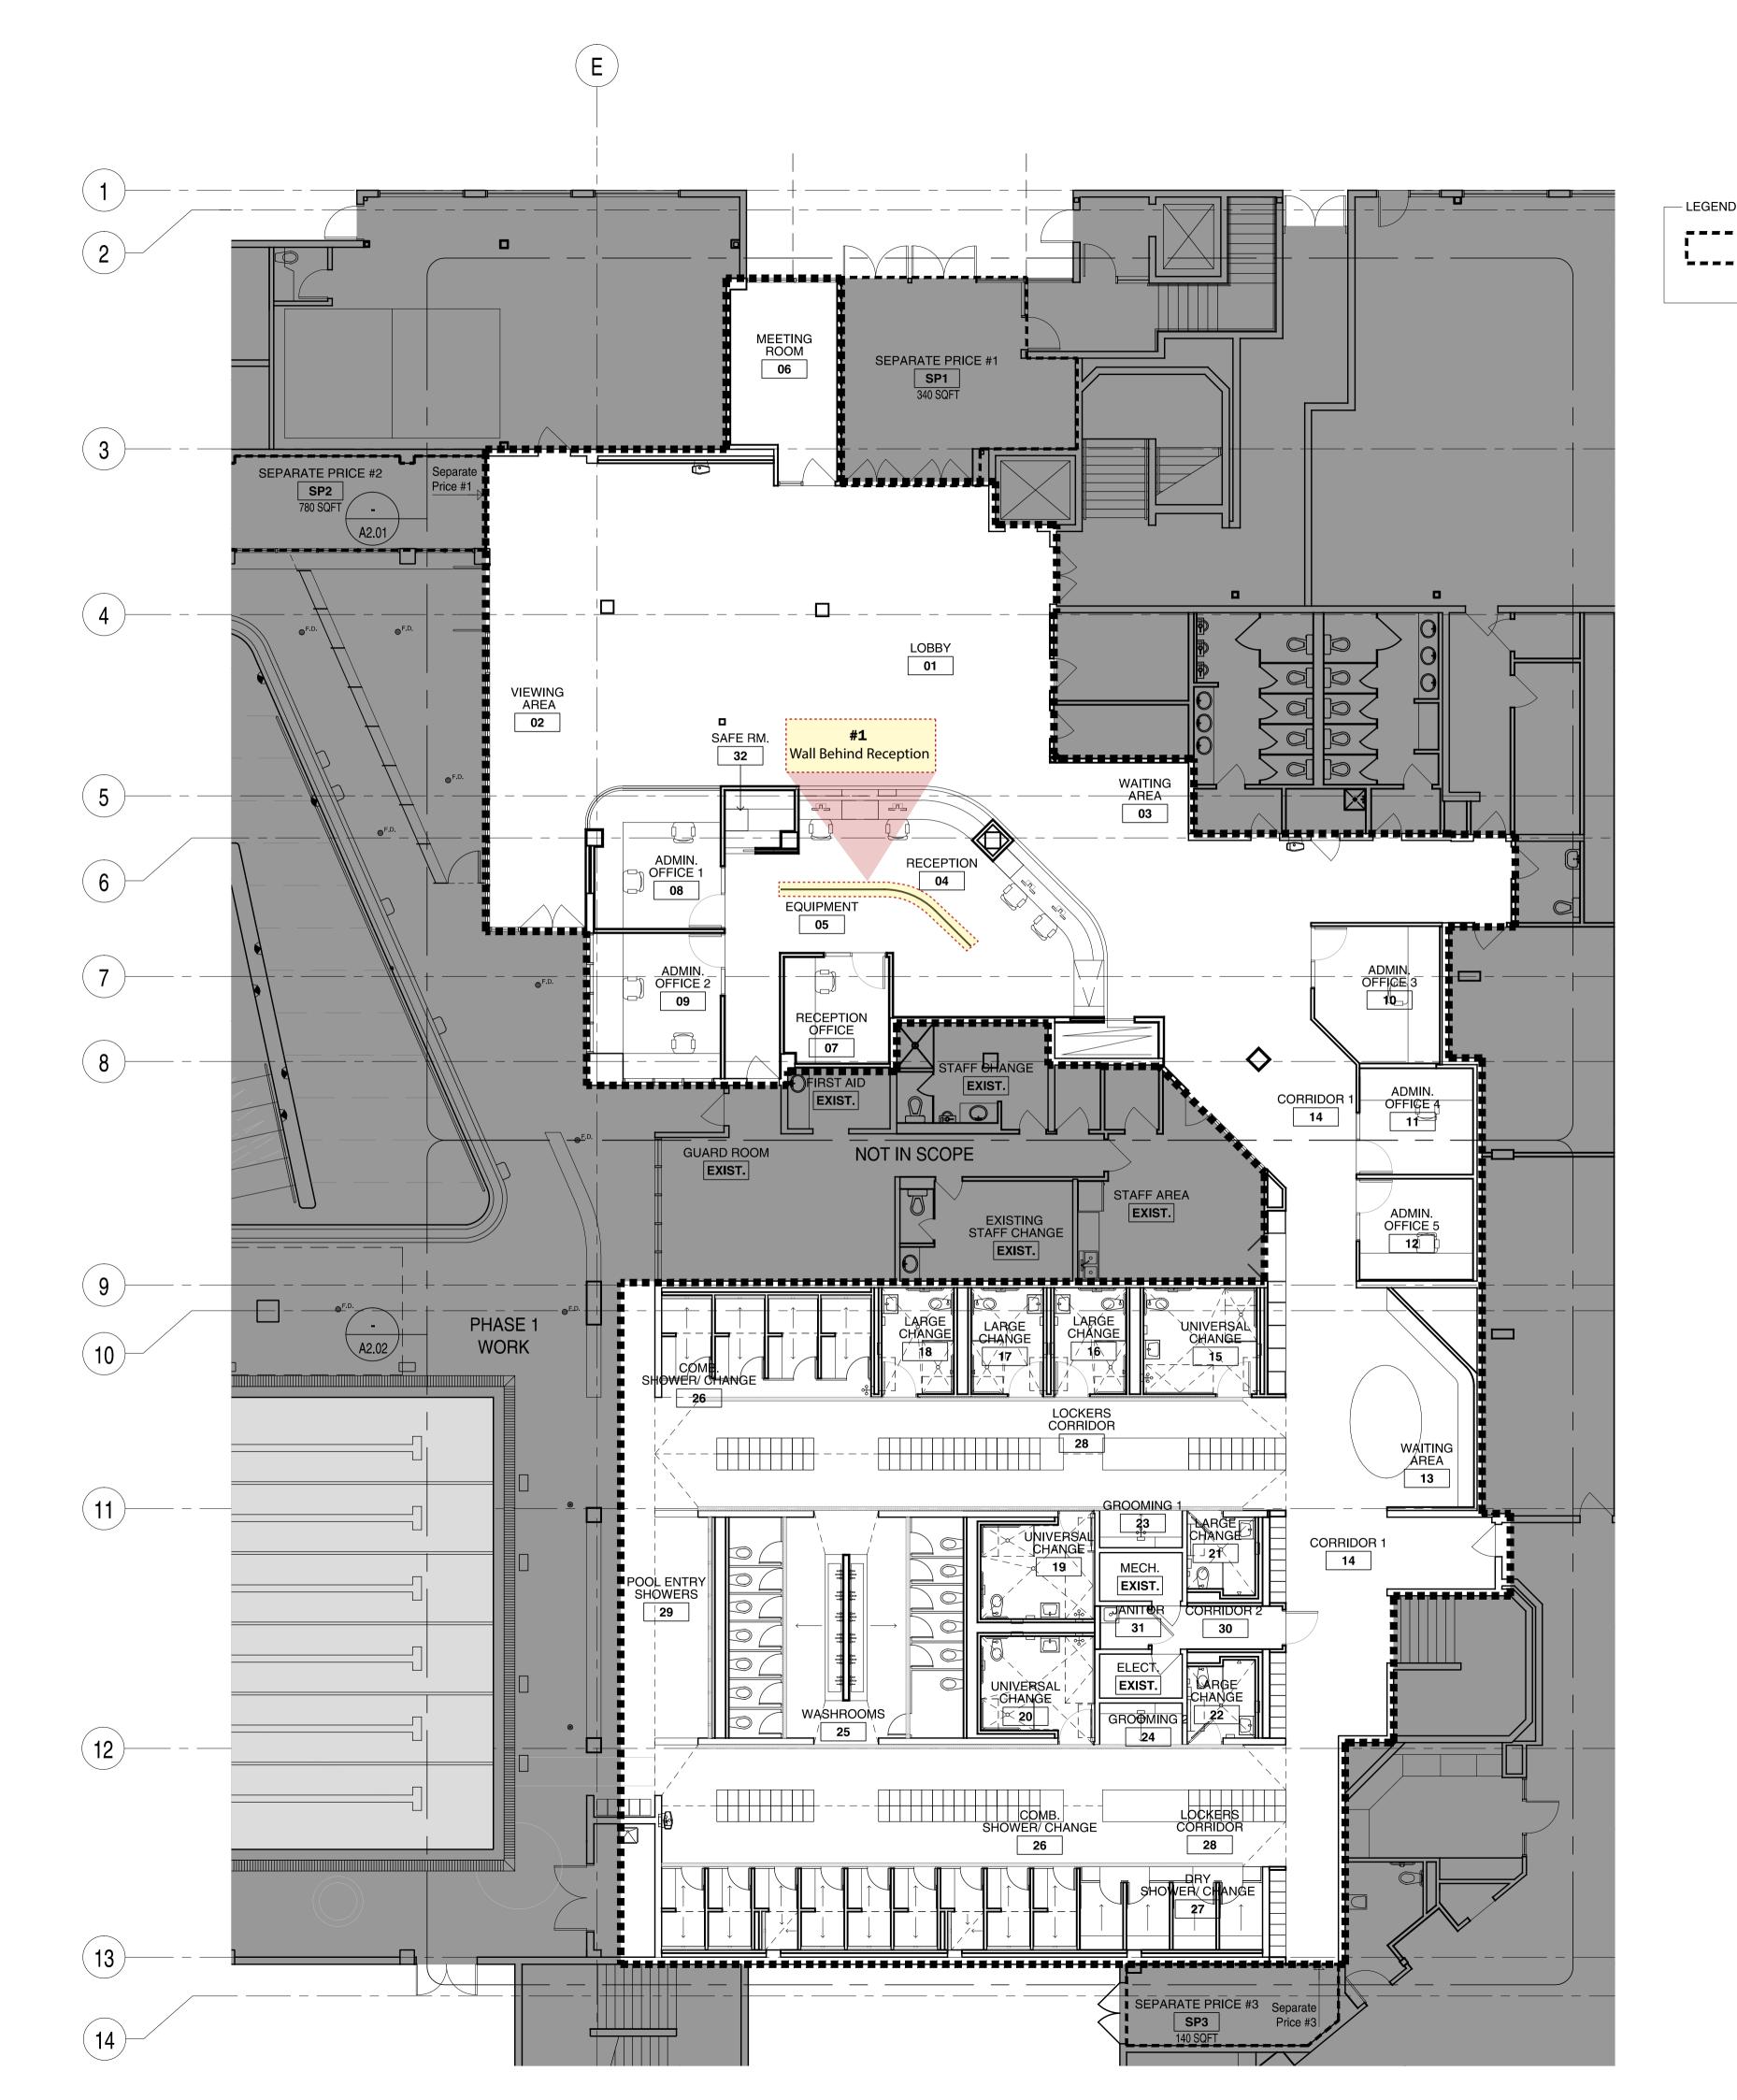

## SHAPE Architecture Inc

534 WEST PENDER STREET VANCOUVER, BC CANADA V6B 1V3

SCOPE OF WORK BOUNDARY

TELEPHONE 604 687 4457

COPYRIGHT RESERVED: THIS DRAWING AND DESIGN ARE AND AT ALL TIMES REMAIN THE EXCLUSIVE PROPERTY OF SHAPE ARCHITECTURE INC. AND MAY NOT BE USED OR REPRODUCED WITHOUT THEIR WRITTEN CONSENT.

**KEY PLAN** 

REVISIONS

NO DATE DESCRIPTION

01 5 SEPT 2017 ISSUED FOR BUILDING PERMIT
02 5 SEPT 2017 ISSUED FOR TENDER

Maple Ridge Leisure Centre Upgrades Lobby/ Change Room Upgrades

11925 Haney Place Maple Ridge, BC V2X 6G2

## FLOOR PLAN

DATE SEPT 2017
DRAWN BY JM/KB
CHECKED BY DS
SCALE 1:100

JOB NUMBER 1712

A2.00