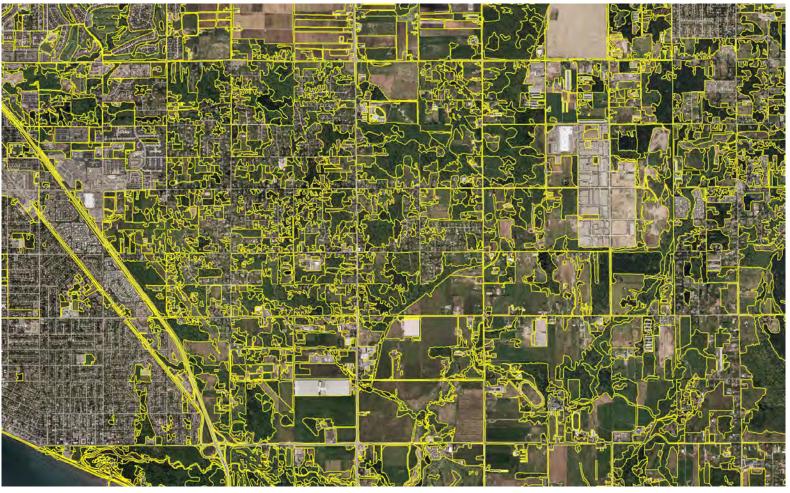

and ecosystems on earth and the ecological processes of which they are a part – including natural ecosystems, living species and other components that provide genetic diversity







































- **Biodiversity is disappearing**: Estimated that species are disappearing at 50-100 times the natural rate as a direct result of human activities (MetroVan, 2006).
- Surrey is a rapidly developing city: A certain portion of future build-out is already in motion (e.g., approved neighbourhood concept plans)
- Limited resources for conservation: The City has greatest control over publicly-owned land. It has some influence on private lands through regulatory tools (zoning), incentives and education.

The Challenge - How to maximize biodiversity within this context?



















| COMMON NAME                 | SCIENTIFIC NAME           | STATUS | YOUNG<br>DECIDUOUS<br>FOREST | YOUNG MIXED FOREST | YOUNG<br>EVERGREEN | MATURE<br>FOREST | OLD GROWTH<br>FOREST | UNMANAGED HERB<br>AND GRASS* | UNMANAGED SHRUB | MARINE<br>INTERTIDAL/<br>ESTUARINE MARSH | WETLAND<br>MARSH | WETLAND BOG | FRESHWA<br>LAKE/ PO<br>DITCH |
|-----------------------------|---------------------------|--------|------------------------------|--------------------|--------------------|------------------|----------------------|------------------------------|-----------------|------------------------------------------|------------------|-------------|------------------------------|
| Ruby-crowned Kinglet        | Regulus calendula         | Υ      | ×                            | ×