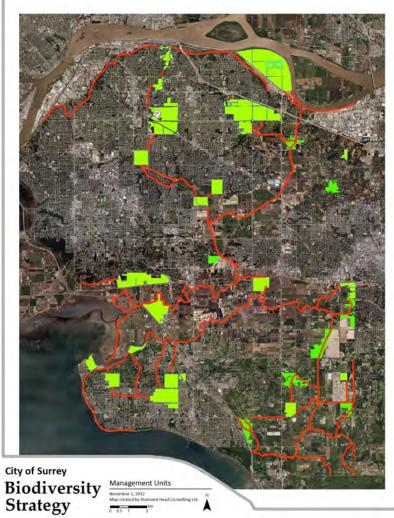

|                  |             |                              |
| rewer's Blackbird           | Euphagus cyanocephalus    | Y      | ×                            | ×                  |                    |                  |                      | ×                            |                 |                                          |                  |             |                              |
|                             |                           |        |                              |                    |                    |                  |                      |                              |                 |                                          |                  |             |                              |

## Habitat Suitability





















## Green Infrastructure Network











56 BCS \* Spring 2014



## Backyard Biodiversity