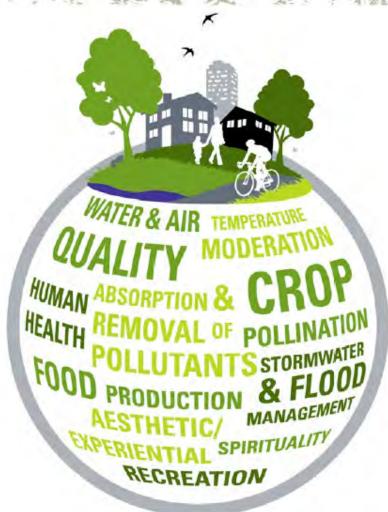

## Preserving Biodiversity within our urban areas during a time of rapid development

Michael Coulthard RPF RPBio Diamond Head Consulting Ltd.





Biodiversity is the variety of species and ecosystems on earth and the ecological processes of which they are a part – including natural ecosystems, living species and other components that provide genetic diversity







































- **Biodiversity is disappearing**: Estimated that species are disappearing at 50-100 times the natural rate as a direct result of human activities (MetroVan, 2006).
- Surrey is a rapidly developing city: A certain portion of future build-out is already in motion (e.g., approved neighbourhood concept plans)
- Limited resources for conservation: The City has greatest control over publicly-owned land. It has some influence on private lands through regulatory tools (zoning), incentives and education.

The Challenge - How to maximize biodiversity within this context?



















| COMMON NAME                 | SCIENTIFIC NAME           | STATUS | YOUNG<br>DECIDUOUS<br>FOREST | YOUNG MIXED FOREST | YOUNG<br>EVERGREEN | MATURE<br>FOREST | OLD GROWTH<br>FORE