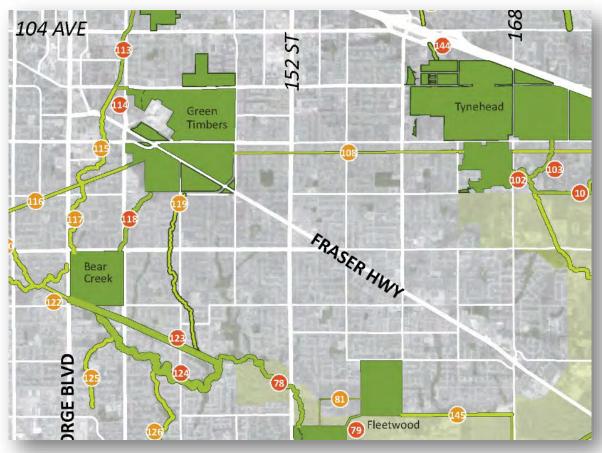

|                              |
| rewer's Blackbird           | Euphagus cyanocephalus    | Y      | ×                            | ×                  |                    |                  |                      | ×                            |                 |                                          |                  |             |                              |
|                             |                           |        |                              |                    |                    |                  |                      |                              |                 |                                          |                  |             |                              |

## Habitat Suitability





















## Green Infrastructure Network











56 BCS \* Spring 2014



## Backyard Biodiversity