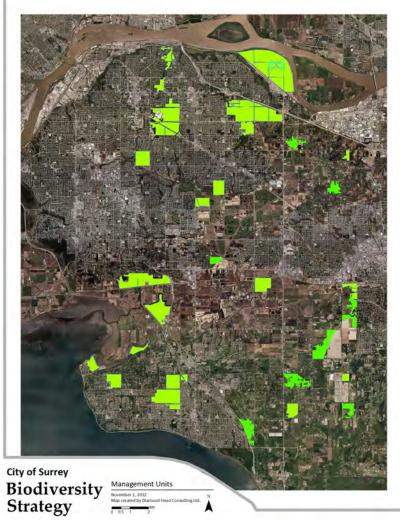

|                  |             |                              |
| rewer's Blackbird           | Euphagus cyanocephalus    | Y      | ×                            | ×                  |                    |                  |                      | ×                            |                 |                                          |                  |             |                              |
|                             |                           |        |                              |                    |                    |                  |                      |                              |                 |                                          |                  |             |                              |

## Habitat Suitability





















## Green Infrastructure Network











56 BCS \* Spring 2014



## Backyard Biodiversity