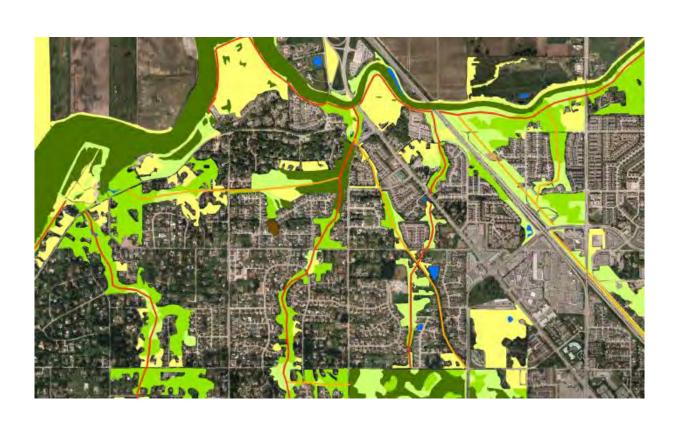

|                  |             |                              |
| rewer's Blackbird           | Euphagus cyanocephalus    | Y      | ×                            | ×                  |                    |                  |                      | ×                            |                 |                                          |                  |             |                              |
|                             |                           |        |                              |                    |                    |                  |                      |                              |                 |                                          |                  |             |                              |

## Habitat Suitability





















## Green Infrastructure Network











56 BCS \* Spring 2014



## Backyard Biodiversity