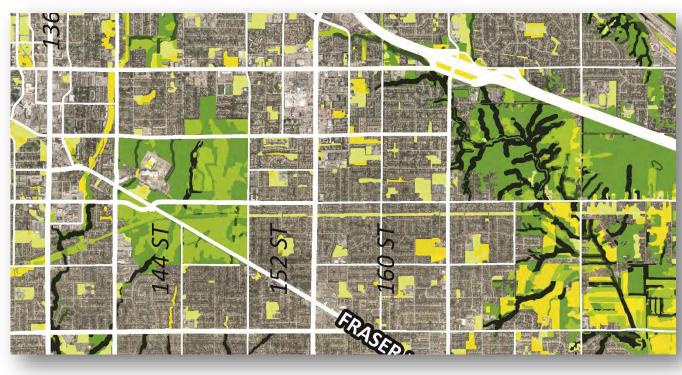

|                  |             |                              |
| rewer's Blackbird           | Euphagus cyanocephalus    | Y      | ×                            | ×                  |                    |                  |                      | ×                            |                 |                                          |                  |             |                              |
|                             |                           |        |                              |                    |                    |                  |                      |                              |                 |                                          |                  |             |                              |

## Habitat Suitability





















## Green Infrastructure Network











56 BCS \* Spring 2014



## Backyard Biodiversity