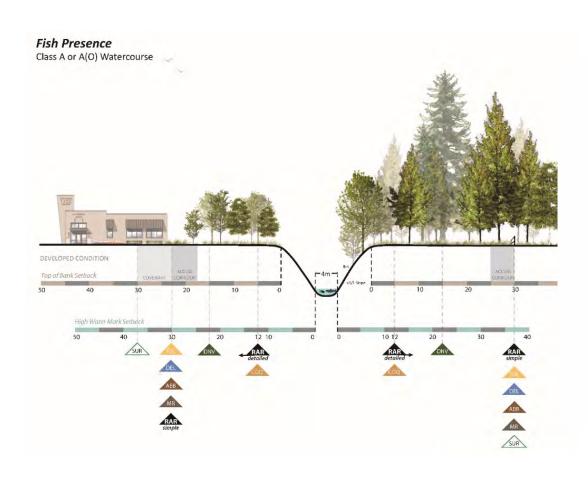

| Euphagus cyanocephalus    | Y      | ×                            | ×                  |                    |                  |                      | ×                            |                 |                                          |                  |             |                              |
|                             |                           |        |                              |                    |                    |                  |                      |                              |                 |                                          |                  |             |                              |

## Habitat Suitability





















## Green Infrastructure Network











56 BCS \* Spring 2014



## Backyard Biodiversity