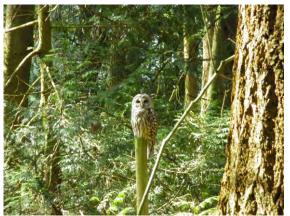

uphagus cyanocephalus    | Y      | ×                            | ×                  |                    |                  |                      | ×                            |                 |                                          |                  |             |                              |
|                             |                           |        |                              |                    |                    |                  |                      |                              |                 |                                          |                  |             |                              |

## Habitat Suitability





















## Green Infrastructure Network











56 BCS \* Spring 2014



## Backyard Biodiversity