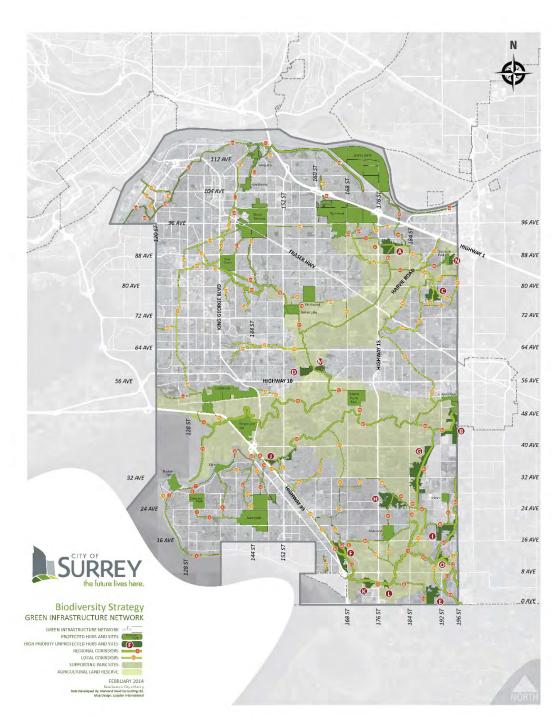

|                              |
| rewer's Blackbird           | Euphagus cyanocephalus    | Y      | ×                            | ×                  |                    |                  |                      | ×                            |                 |                                          |                  |             |                              |
|                             |                           |        |                              |                    |                    |                  |                      |                              |                 |                                          |                  |             |                              |

## Habitat Suitability





















## Green Infrastructure Network











56 BCS \* Spring 2014



## Backyard Biodiversity