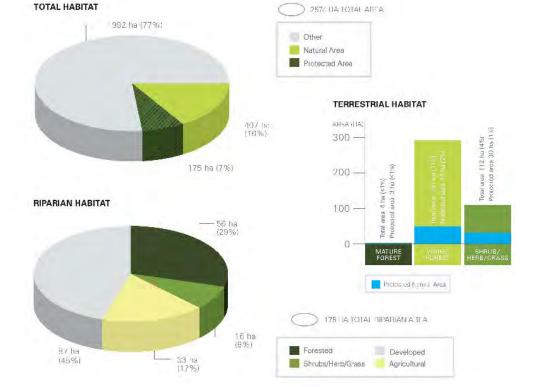

|                              |
| rewer's Blackbird           | Euphagus cyanocephalus    | Y      | ×                            | ×                  |                    |                  |                      | ×                            |                 |                                          |                  |             |                              |
|                             |                           |        |                              |                    |                    |                  |                      |                              |                 |                                          |                  |             |                              |

## Habitat Suitability





















## Green Infrastructure Network











56 BCS \* Spring 2014



## Backyard Biodiversity