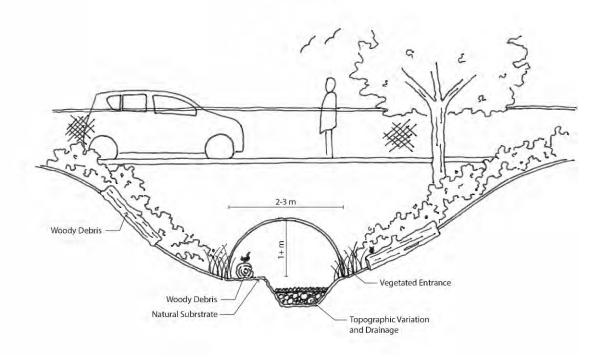

| Euphagus cyanocephalus    | Y      | ×                            | ×                  |                    |                  |                      | ×                            |                 |                                          |                  |             |                              |
|                             |                           |        |                              |                    |                    |                  |                      |                              |                 |                                          |                  |             |                              |

## Habitat Suitability





















## Green Infrastructure Network











56 BCS \* Spring 2014



## Backyard Biodiversity