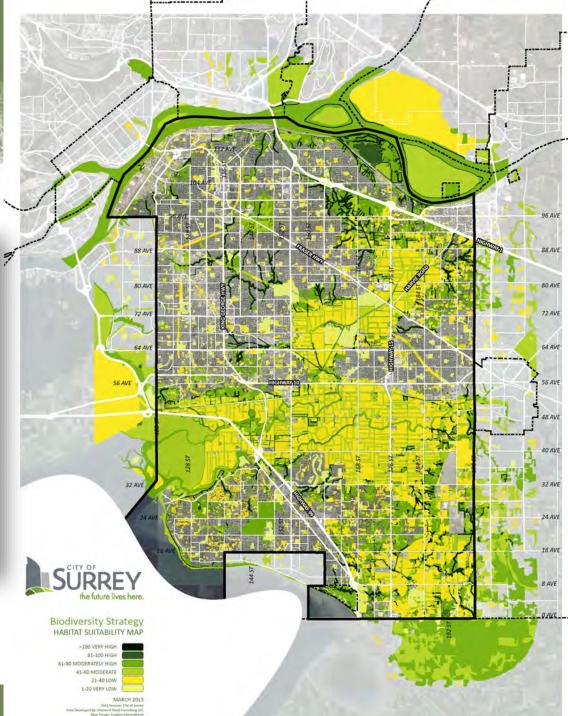

|                  |             |                              |
| rewer's Blackbird           | Euphagus cyanocephalus    | Y      | ×                            | ×                  |                    |                  |                      | ×                            |                 |                                          |                  |             |                              |
|                             |                           |        |                              |                    |                    |                  |                      |                              |                 |                                          |                  |             |                              |

## Habitat Suitability





















## Green Infrastructure Network











56 BCS \* Spring 2014



## Backyard Biodiversity