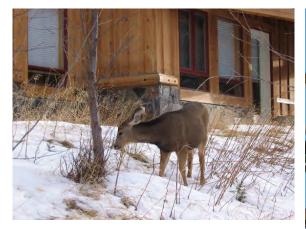

Euphagus cyanocephalus    | Y      | ×                            | ×                  |                    |                  |                      | ×                            |                 |                                          |                  |             |                              |
|                             |                           |        |                              |                    |                    |                  |                      |                              |                 |                                          |                  |             |                              |

## Habitat Suitability





















## Green Infrastructure Network











56 BCS \* Spring 2014



## Backyard Biodiversity