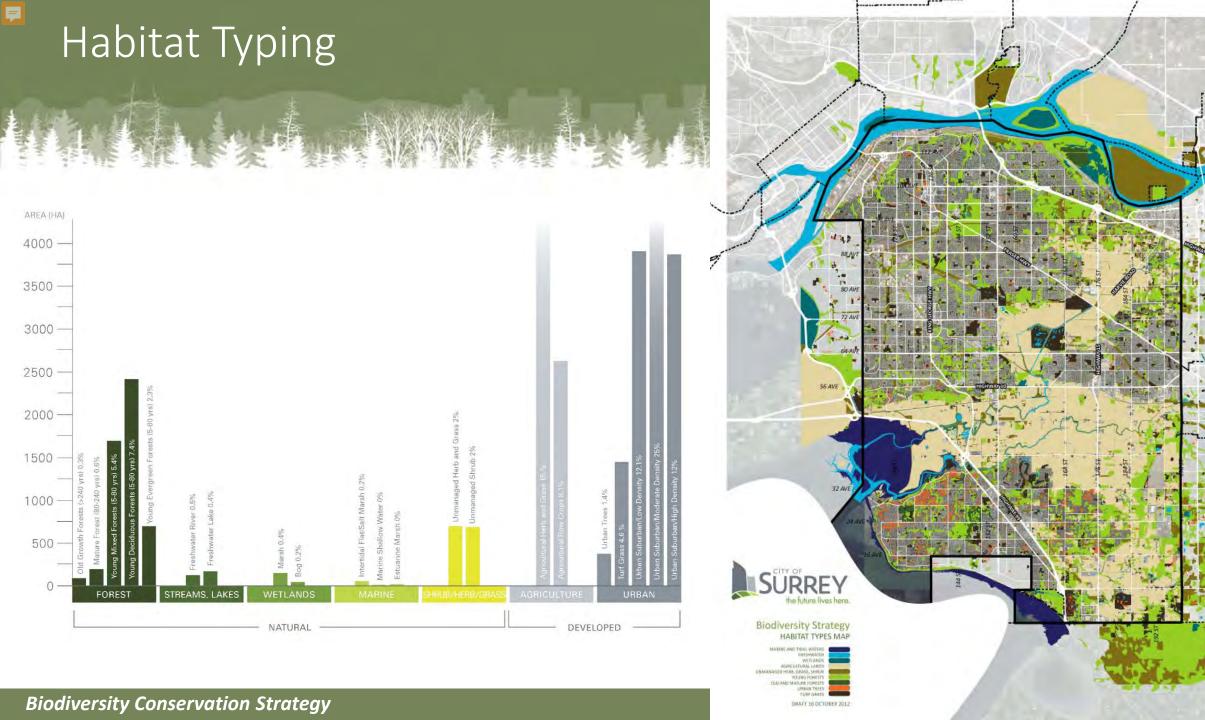

nd ecosystems on earth and the ecological processes of which they are a part – including natural ecosystems, living species and other components that provide genetic diversity







































- **Biodiversity is disappearing**: Estimated that species are disappearing at 50-100 times the natural rate as a direct result of human activities (MetroVan, 2006).
- Surrey is a rapidly developing city: A certain portion of future build-out is already in motion (e.g., approved neighbourhood concept plans)
- Limited resources for conservation: The City has greatest control over publicly-owned land. It has some influence on private lands through regulatory tools (zoning), incentives and education.

The Challenge - How to maximize biodiversity within this context?



















| COMMON NAME                 | SCIENTIFIC NAME           | STATUS | YOUNG<br>DECIDUOUS<br>FOREST | YOUNG MIXED FOREST | YOUNG<br>EVERGREEN | MATURE<br>FOREST | OLD GROWTH<br>FOREST | UNMANAGED HERB<br>AND GRASS* | UNMANAGED SHRUB | MARINE<br>INTERTIDAL/<br>ESTUARINE MARSH | WETLAND<br>MARSH | WETLAND BOG | FRESHWA<br>LAKE/ PO<br>DITCH |
|-----------------------------|---------------------------|--------|------------------------------|--------------------|--------------------|------------------|----------------------|------------------------------|-----------------|------------------------------------------|------------------|-------------|------------------------------|
| Ruby-crowned Kinglet        | Regulus calendula         | Υ      | ×                            | ×