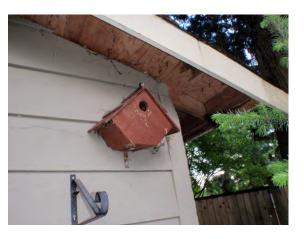

gus cyanocephalus    | Y      | ×                            | ×                  |                    |                  |                      | ×                            |                 |                                          |                  |             |                              |
|                             |                           |        |                              |                    |                    |                  |                      |                              |                 |                                          |                  |             |                              |

## Habitat Suitability





















## Green Infrastructure Network











56 BCS \* Spring 2014



## Backyard Biodiversity