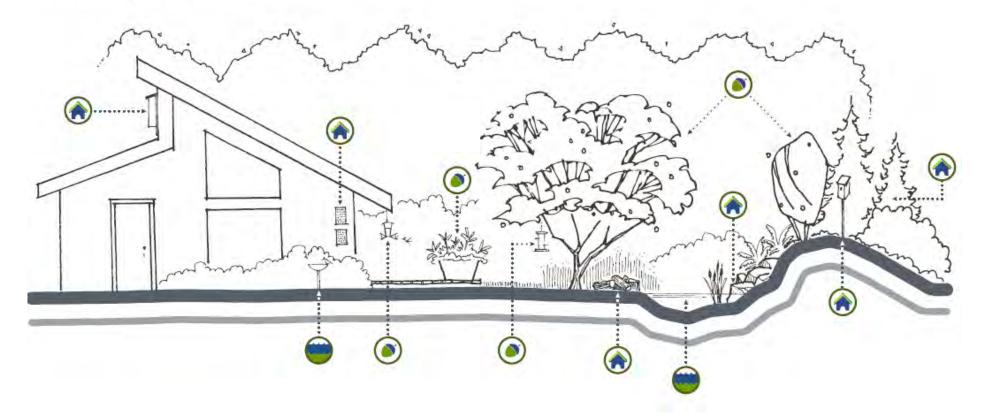

| Euphagus cyanocephalus    | Y      | ×                            | ×                  |                    |                  |                      | ×                            |                 |                                          |                  |             |                              |
|                             |                           |        |                              |                    |                    |                  |                      |                              |                 |                                          |                  |             |                              |

## Habitat Suitability





















## Green Infrastructure Network











56 BCS \* Spring 2014



## Backyard Biodiversity