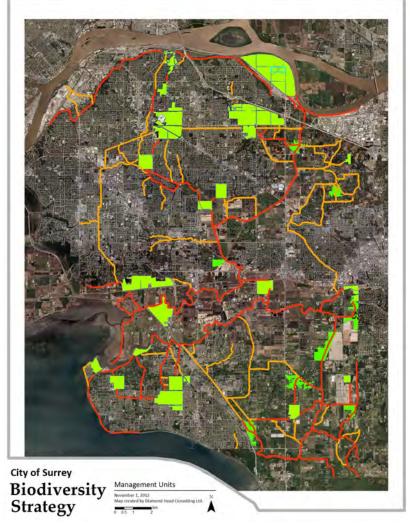

|                  |             |                              |
| rewer's Blackbird           | Euphagus cyanocephalus    | Y      | ×                            | ×                  |                    |                  |                      | ×                            |                 |                                          |                  |             |                              |
|                             |                           |        |                              |                    |                    |                  |                      |                              |                 |                                          |                  |             |                              |

## Habitat Suitability





















## Green Infrastructure Network











56 BCS \* Spring 2014



## Backyard Biodiversity