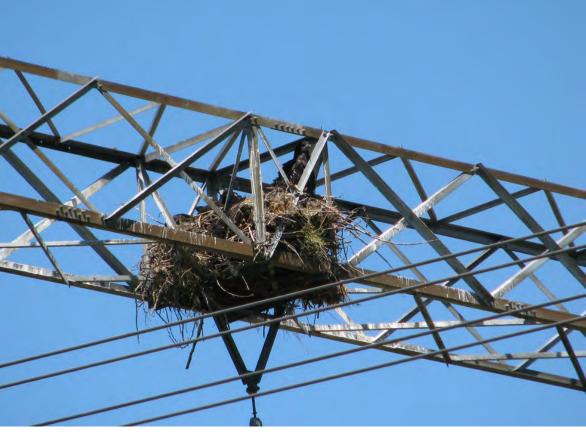

hagus cyanocephalus    | Y      | ×                            | ×                  |                    |                  |                      | ×                            |                 |                                          |                  |             |                              |
|                             |                           |        |                              |                    |                    |                  |                      |                              |                 |                                          |                  |             |                              |

## Habitat Suitability





















## Green Infrastructure Network











56 BCS \* Spring 2014



## Backyard Biodiversity