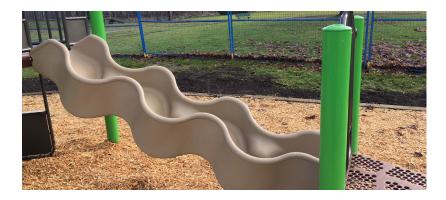

The new playground provides more accessibility and has a new "Spinning Sensory Wave Seat" and the "Zero -G" swing chair. Some of the other features include a curved balancing beam, "Wave Slides" and the "River Rock Climber". The swing set consists of two regular swings, a toddler swing and an inclusive "Zero - G" swing chair.