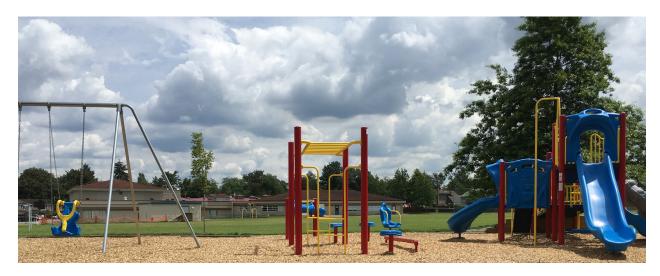

## **ALOUETTE PARK PLAYGROUND**

The playground renovation in Alouette Park is complete! Accessible pathways were installed to the ramp leading to the second level of the new play structure and to the ground level play components.

The new playground provides more accessibility and has a new "Spinning Sensory Wave Seat" and the "Zero -G" swing chair. Some of the other features include a curved balancing beam, "Wave Slides" and the "River Rock Climber". The swing set consists of two regular swings, a toddler swing and an inclusive "Zero - G" swing chair.