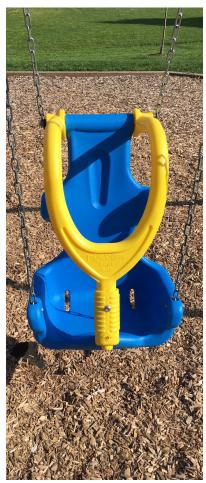

The new playground provides more accessibility and has a new "Spinning Sensory Wave Seat" and the "Zero -G" swing chair. Some of the other features include a curved balancing beam, "Wave Slides" and the "River Rock Climber". The swing set consists of two regular swings, a toddler swing and an inclusive "Zero - G" swing chair.