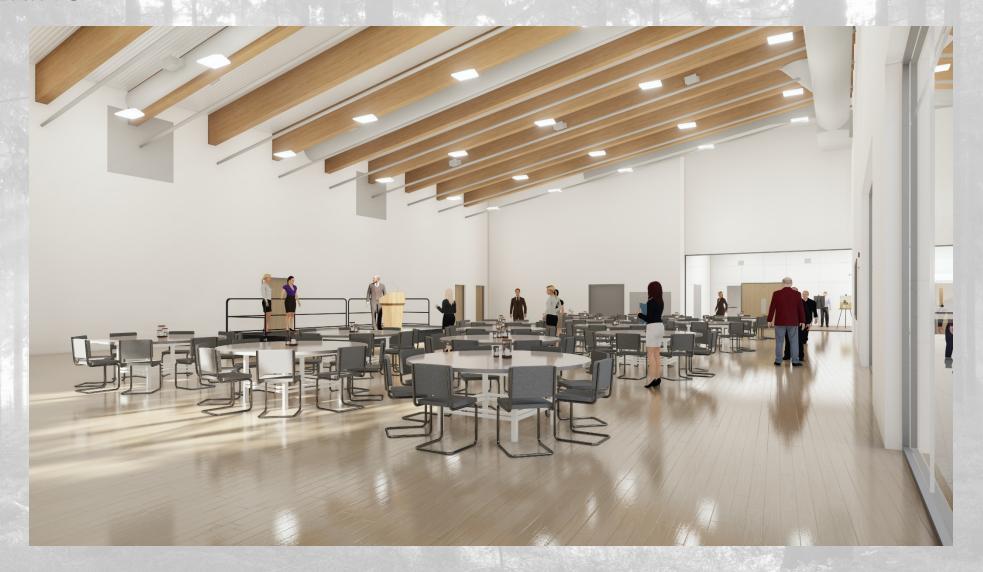

### **INTERIOR FINISHES**

This interior scheme will portray neutral and earth tones for a contemporary, modern look. Soft wood tones will be spread from floor to ceiling. The design will highlight artwork and festivities.