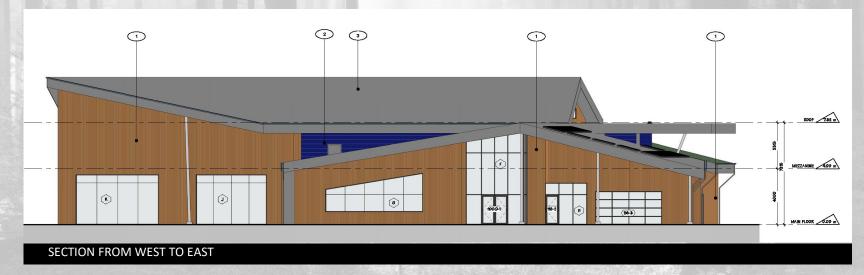

# Albion Community Centre

PROJECT UPDATE 09.18.2018





Architecture • Landscape Architecture

























## **EXTERIOR ELEVATIONS**







## **EXTERIOR ELEVATIONS**





### **GRANT UPDATE**

2018 Enabling Accessibility Fund (EAF) mid-sized call for concept "step 1" Applied:

\$21,300 FCM 2018 Green Building Feasibility Grant \$1M Child Care Grant Received:

We will apply for: The FCM 2018 Green Building Fund (depending on the results of the feasibility study)

Cultural spaces grant

Investing in Canada Plan – expected to be announced at UBCM

#### **OPERATING MODEL**





### **SUSTAINABILITY**

#### **Energy Efficiency & Sustainability Update**

- Finalizing the Sustainability Feasibility Study
- Applying for the Green Municipal Fund Grant to offset costs of sustainable initiatives

#### **Current Proposed Green Design Strategy resulting from Feasibility Study**

- Approaching Net Zero by providing 50% of annual energy