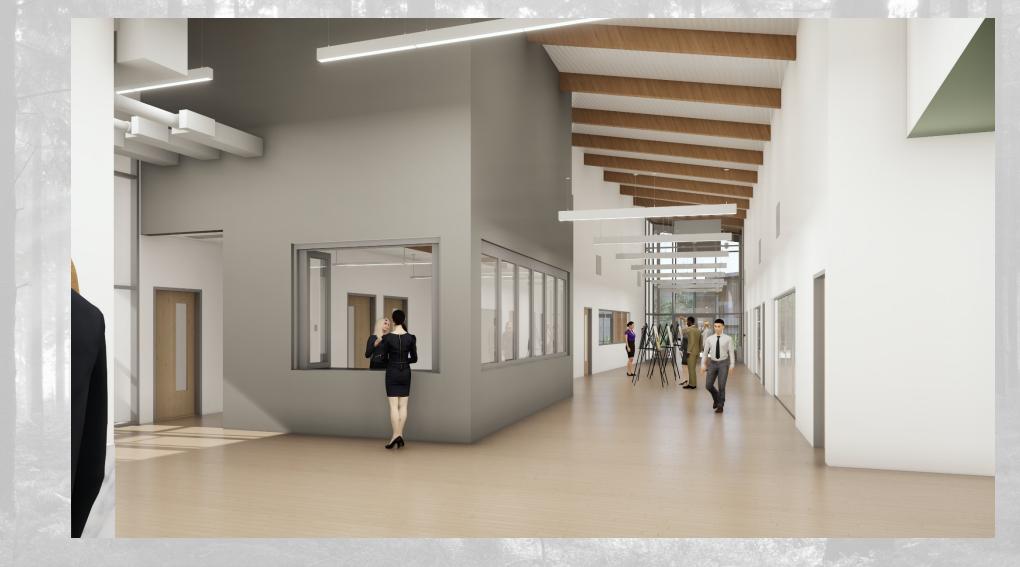

### **INTERIOR FINISHES**

This interior scheme will portray neutral and earth tones for a contemporary, modern look. Soft wood tones will be spread from floor to ceiling. The design will highlight artwork and festivities.