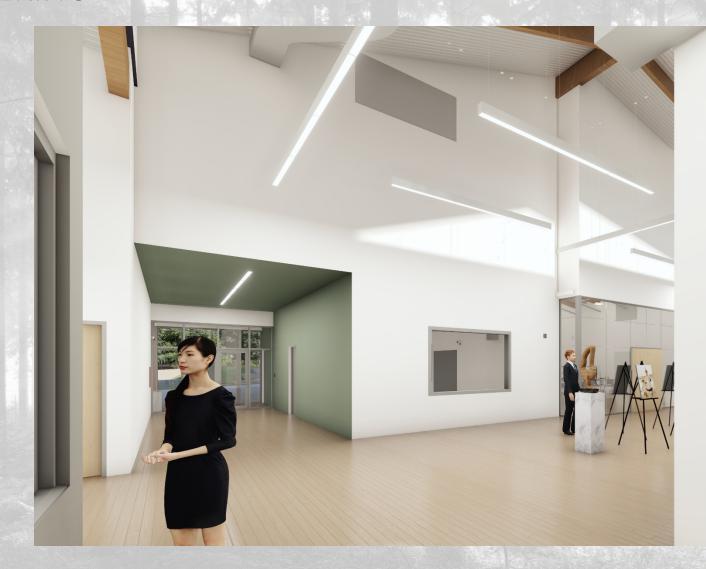

### **INTERIOR FINISHES**

This interior scheme will portray neutral and earth tones for a contemporary, modern look. Soft wood tones will be spread from floor to ceiling. The design will highlight artwork and festivities.