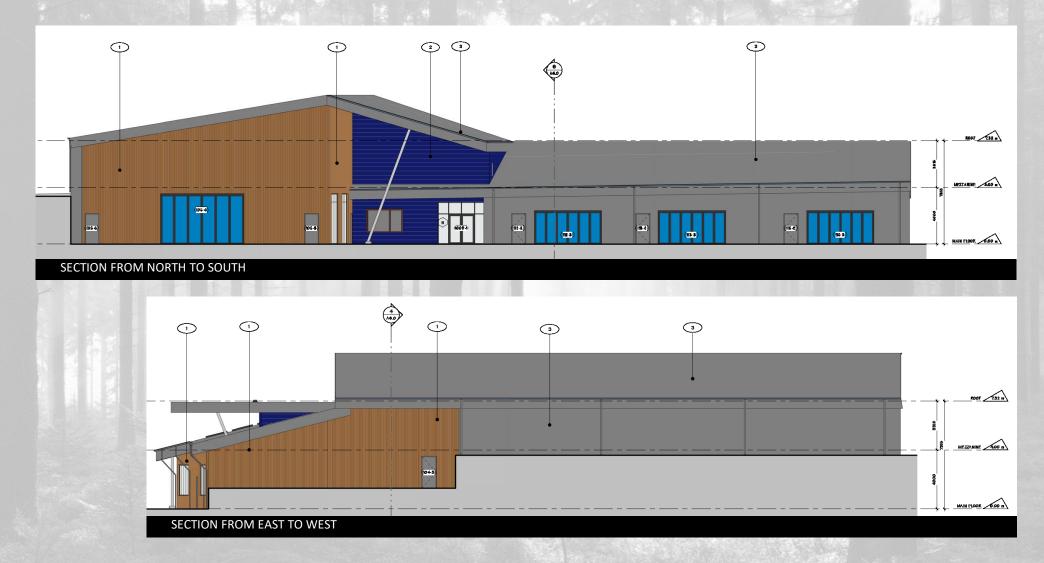

# Albion Community Centre

PROJECT UPDATE 09.18.2018





Architecture • Landscape Architecture

























## **EXTERIOR ELEVATIONS**







## **EXTERIOR ELEVATIONS**





### **GRANT UPDATE**

2018 Enabling Accessibility Fund (EAF) mid-sized call for concept "step 1" Applied:

\$21,300 FCM 2018 Green Building Feasibility Grant \$1M Child Care Grant Received:

We will apply for: The FCM 2018 Green Building Fund (depending on the results of the feasibility study)

Cultural spaces grant

Investing in Canada Plan – expected to be announced at UBCM

#### **OPERATING MODEL**





### **SUSTAINABILITY**

#### **Energy Efficiency & Sustainability Update**

- Finalizing the Sustainability Feasibility Study
- Applying for the Green Municipal Fund Grant to offset costs of sustainable initiatives

#### **Current Proposed Green Design Strategy resulting from Feasibility Study**

- Approaching Net Zero by providing 50% of annual energy using south facing photovoltaic