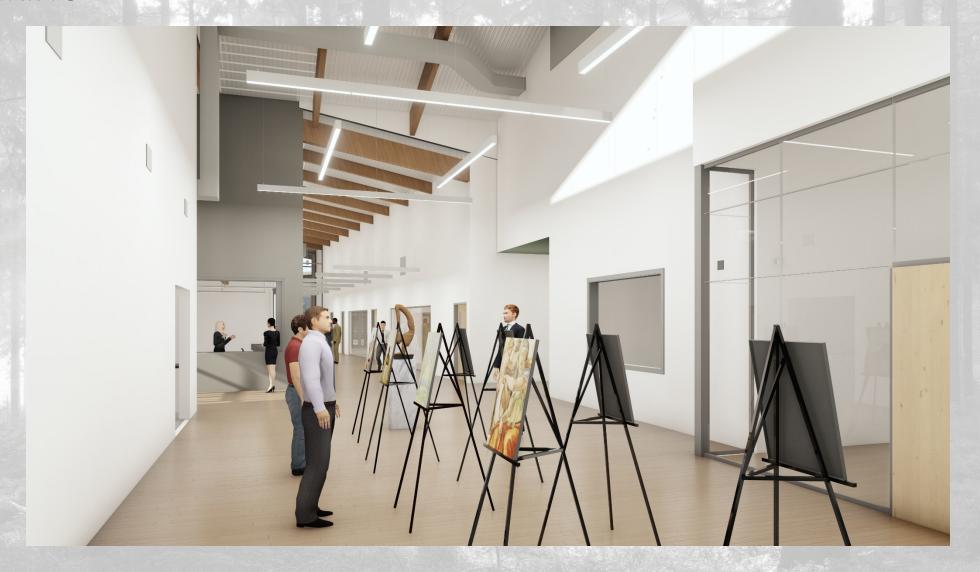

### **INTERIOR FINISHES**

This interior scheme will portray neutral and earth tones for a contemporary, modern look. Soft wood tones will be spread from floor to ceiling. The design will highlight artwork and festivities.