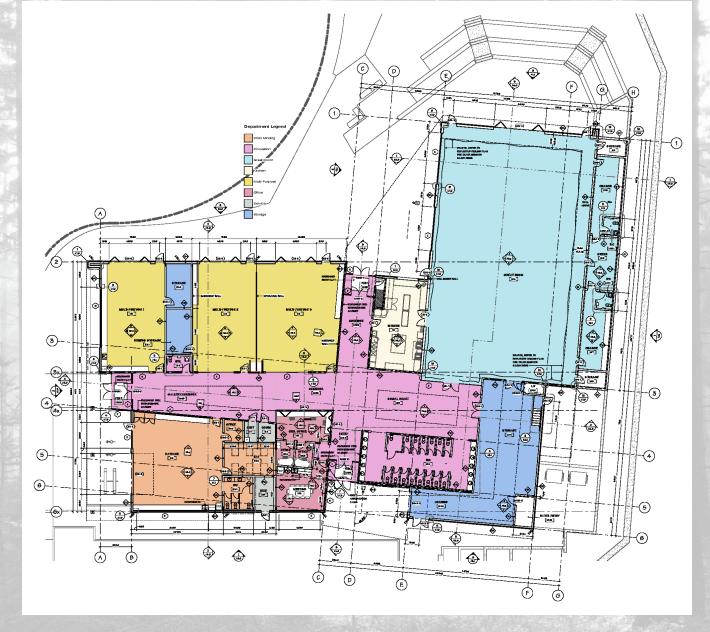

g Feasibility Grant \$1M Child Care Grant Received:

We will apply for: The FCM 2018 Green Building Fund (depending on the results of the feasibility study)

Cultural spaces grant

Investing in Canada Plan – expected to be announced at UBCM

#### **OPERATING MODEL**





### **SUSTAINABILITY**

#### **Energy Efficiency & Sustainability Update**

- Finalizing the Sustainability Feasibility Study
- Applying for the Green Municipal Fund Grant to offset costs of sustainable initiatives

#### **Current Proposed Green Design Strategy resulting from Feasibility Study**

- Approaching Net Zero by providing 50% of annual energy using south facing photovoltaics, enhanced building envelope & enhanced high efficiency mechanical systems and heat recovery



PHOTOVOLTAIC CELLS





# **DESIGN UPDATE**







### **INTERIOR FINISHES**

This interior scheme will portray neutral and earth tones for a contemporary, modern look. Soft wood tones will be spread from floor to ceiling. The design will highlight artwork and festivities.





































# Albion Community Centre

PROJECT UPDATE 09.18.2018





Architecture • Landscape Architecture