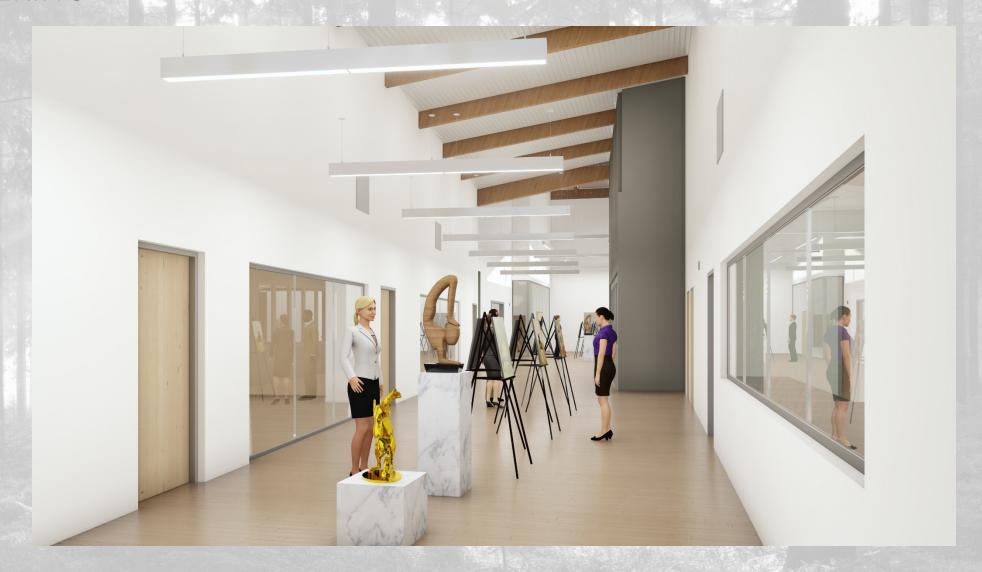

### **INTERIOR FINISHES**

This interior scheme will portray neutral and earth tones for a contemporary, modern look. Soft wood tones will be spread from floor to ceiling. The design will highlight artwork and festivities.