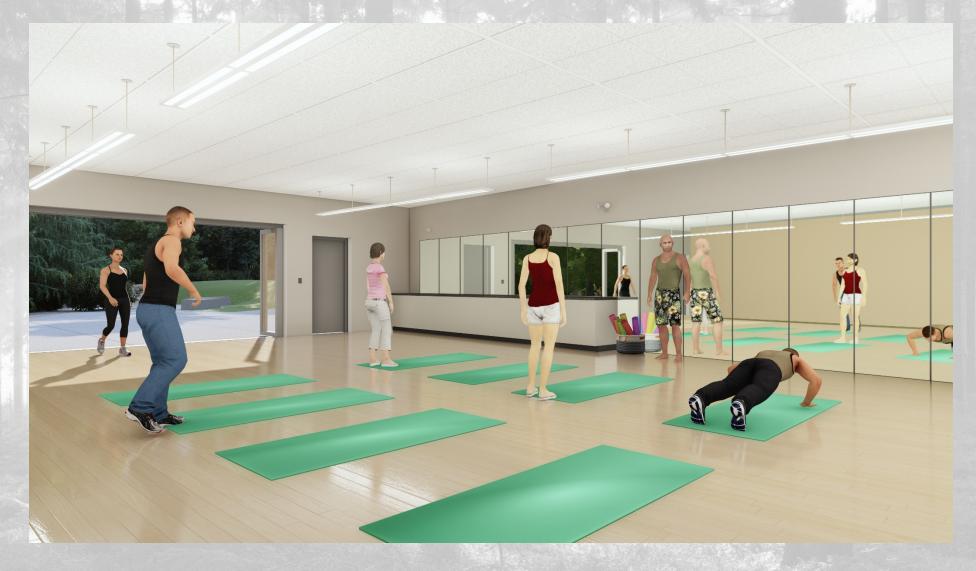

EL**





### **SUSTAINABILITY**

#### **Energy Efficiency & Sustainability Update**

- Finalizing the Sustainability Feasibility Study
- Applying for the Green Municipal Fund Grant to offset costs of sustainable initiatives

#### **Current Proposed Green Design Strategy resulting from Feasibility Study**

- Approaching Net Zero by providing 50% of annual energy using south facing photovoltaics, enhanced building envelope & enhanced high efficiency mechanical systems and heat recovery



PHOTOVOLTAIC CELLS





# **DESIGN UPDATE**







### **INTERIOR FINISHES**

This interior scheme will portray neutral and earth tones for a contemporary, modern look. Soft wood tones will be spread from floor to ceiling. The design will highlight artwork and festivities.





































# Albion Community Centre

PROJECT UPDATE 09.18.2018





Architecture • Landscape Architecture