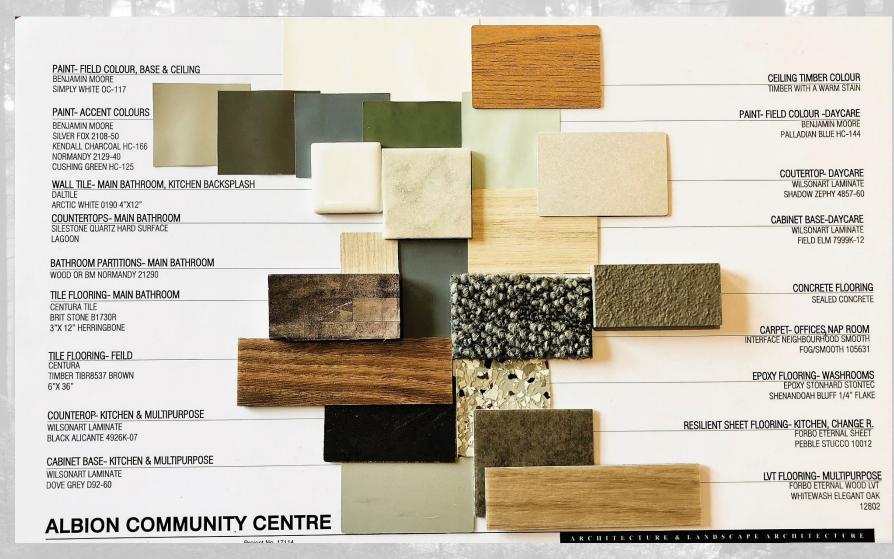

### **INTERIOR FINISHES**

This interior scheme will portray neutral and earth tones for a contemporary, modern look. Soft wood tones will be spread from floor to ceiling. The design will highlight artwork and festivities.