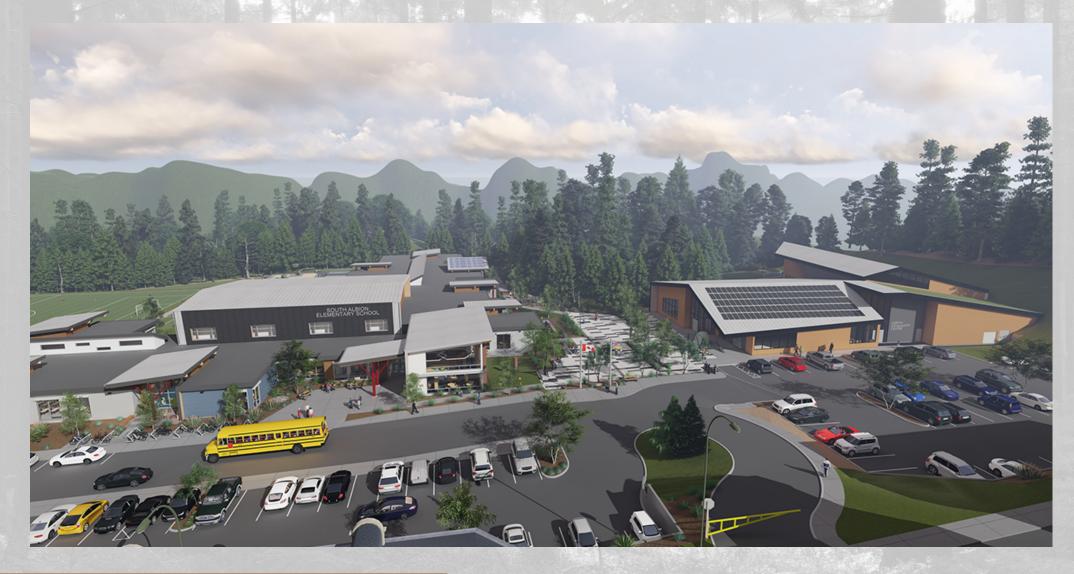

# Albion Community Centre

PROJECT UPDATE 09.18.2018





Architecture • Landscape Architecture

























## **EXTERIOR ELEVATIONS**







## **EXTERIOR ELEVATIONS**





### **GRANT UPDATE**

2018 Enabling Accessibility Fund (EAF) mid-sized call for concept "step 1" Applied:

\$21,300 FCM 2018 Green Building Feasibility Grant \$1M Child Care Grant Received:

We will apply for: The FCM 2018 Green Building Fund (depending on the results of the feasibility study)

Cultural spaces grant

Investing in Canada Plan – expected to be announced at UBCM

#### **OPERATING MODEL**





### **SUSTAINABILITY**

#### **Energy Efficiency & Sustainability Update**

- Finalizing the Sustainability Feasibility Study
- Applying for the Green Municipal Fund Grant to offset costs of sustainable initiatives

#### **Current Proposed Green Design Strategy resulting from Feasibility Study**

-