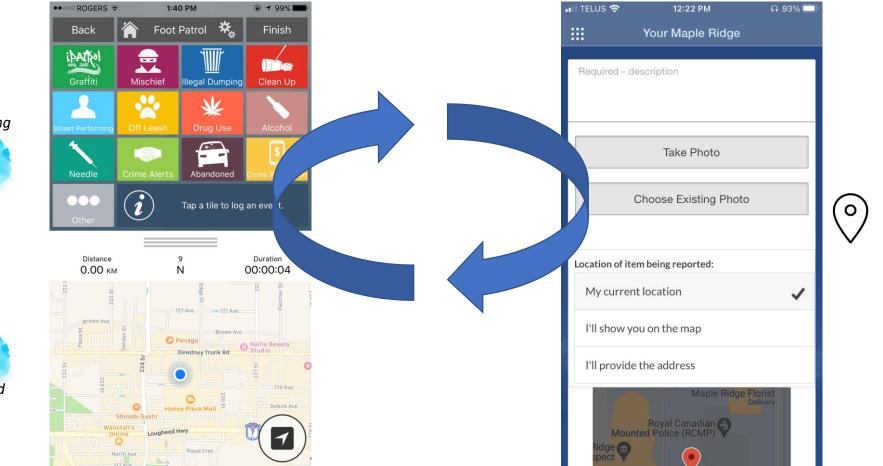

#### <u>iPatrol+</u>

- Graffiti
- Mischief
- Illegal Dumping
- Drug/Alcohol Use
- Needles
- Public Interactions
- Abandoned
  Vehicle
- Other

О

- Allows Photos
- GPS Location
- Notes for each incident logged

#### Service Request

- Reports go directly to the City Department
- Able to track items logged by volunteers
- Get confirmation when completed

0