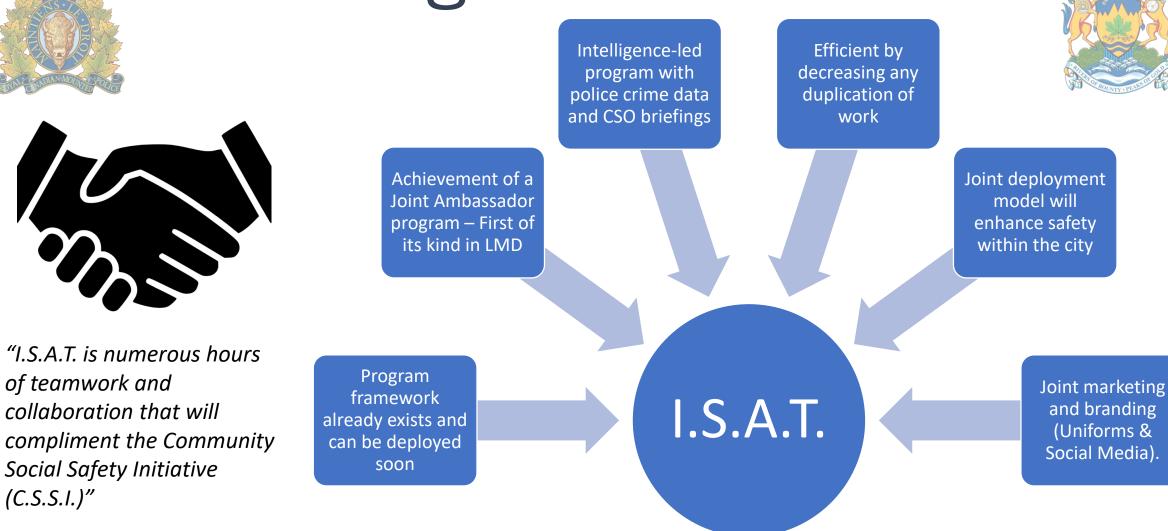

an                      |                       |

• Provides map of route taken (Vehicle/Bike/Foot) Plots a tag on the map for any logged data

iPatrol+ Data Report

0

Ο





- Breakdown of events logged with photos, notes and any details specific to each item.
- Information is currently triaged to appropriate department (police, bylaws, engineering, etc.)







Data & Tracking



## PERFORMANCE DASHBOARD HUB

Volunteer Hours Number of Shifts Criminal Activity Reported Bylaw Activity Reported Distance Covered (KM) Location(s) Hours Service Request Reports Follow Up with Clients

Positive Interactions Proactive Alerts



Integrated Safety Ambassador Stats

**Crime Prevention Volunteers** 

Collaboration, accountability and new approaches to citizen safety.

Explore

## Integrated Model





## Questions



Christina Crabtree General Manager of Corporate Services ccrabtree@mapleridge.ca 604-467-7457

Chad Cowles Manager of Community Social Safety Initiative <u>ccowles@mapleridge.ca</u> 604-467-7418 Supt. Wendy Mehat Officer in Charge <u>Wendy.mehat@rcmp-grc.gc.ca</u> 604-467-7418

Maureen Jones **Manager of Police Services** <u>mjones@mapleridge.ca</u> 604-467-7630

Blair Berkner **Crime Prevention Unit Supervisor** <u>bberkner@mapleridge.ca</u> 604-476-6916