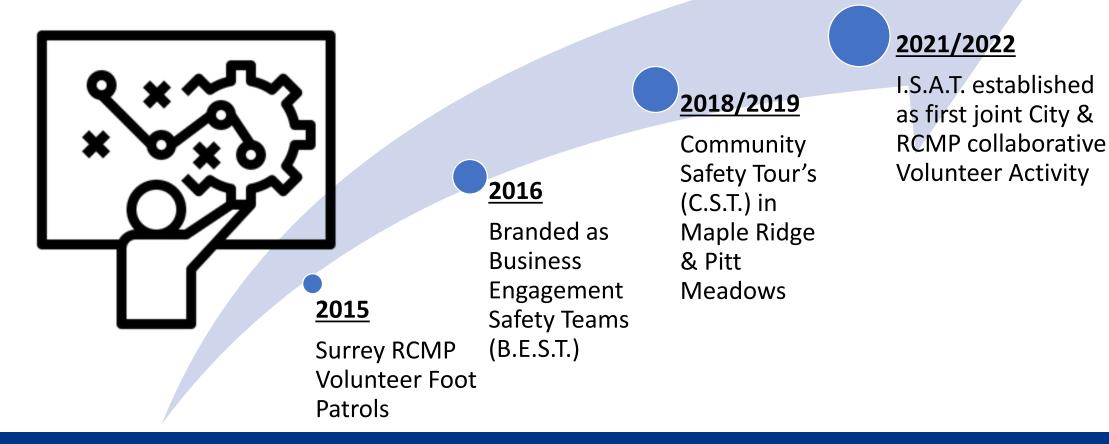

## Integrated Safety Ambassador Team (I.S.A.T.)

"Collaboratively Enhancing the Community Social Safety Initiative"

## Development of I.S.A.T.