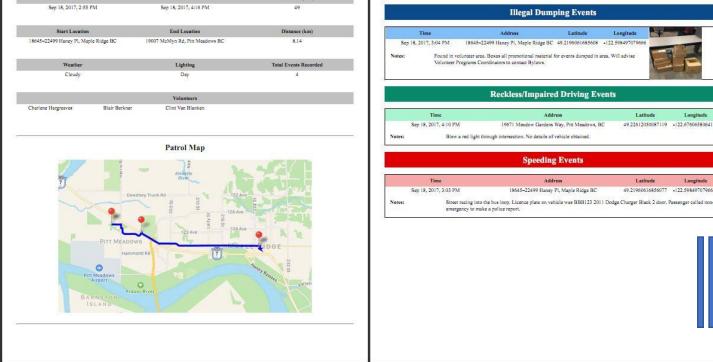

0

+122.695677615816

| DIAN-MOUNTSTORS      | Report Generated: Sep 18, 2017, 4:16 P. | M                               | Bike Patrol           |
|----------------------|-----------------------------------------|---------------------------------|-----------------------|
|                      | iPatrol+ Report<br>Type: Car Patrol     |                                 |                       |
|                      |                                         |                                 |                       |
| Patrol+ Data Report  |                                         | Patrol Summary                  |                       |
| Generated in .pdf or | Start Time                              | End Time                        | Duration (min)        |
| excel                | Sep 18, 2017, 2:55 PM                   | Sep 18, 2017, 4:16 PM           | 49                    |
| Logs distance, shift | Start Location                          | End Location                    | Distance (km)         |
| time, volunteers     | 18645–22499 Haney Pl, Maple Ridge BC    | 19007 McMyn Rd, Pitt Meadows BC | 8.14                  |
|                      | Weather                                 | Lighting                        | Total Events Recorded |
| and report details.  | Cloudy                                  | Day                             | 4                     |
|                      | Volunteers                              |                                 |                       |
|                      | Charlene Hargreaves Blair Ber           | rkner Clint Van Blanken         |                       |
|                      |                                         | Patrol Man                      |                       |

• Provides map of route taken (Vehicle/Bike/Foot) Plots a tag on the map for any logged data

iPatrol+ Data Report

0

Ο

- Breakdown of events logged with photos, notes and any details specific to each item.
- Information is currently triaged to appropriate department (police, bylaws, engineering, etc.)