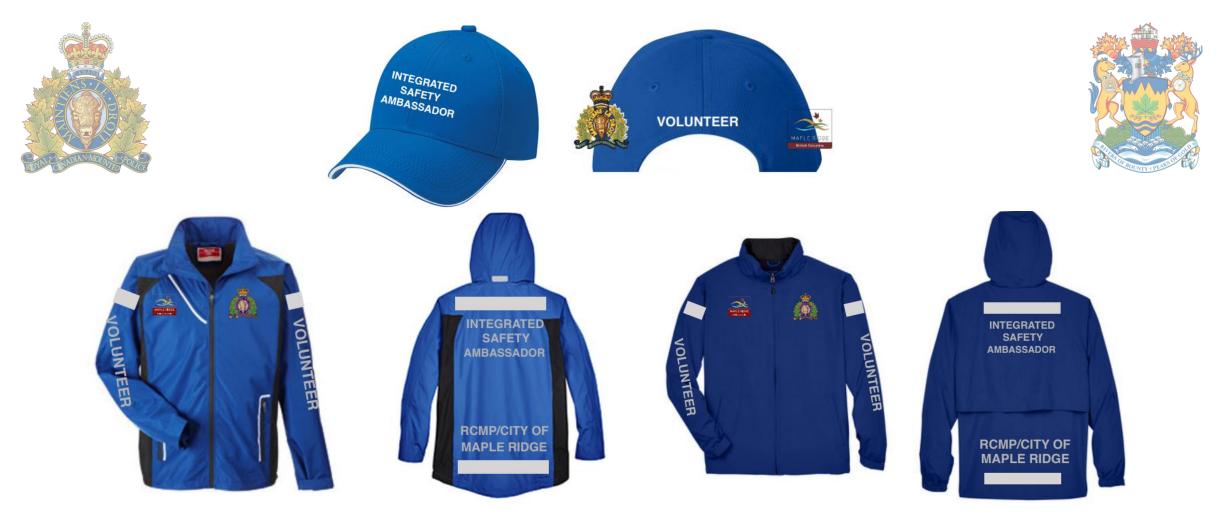

## Integrated Safety Ambassador Team (I.S.A.T.)

"Collaboratively Enhancing the Community Social Safety Initiative"



## Development of I.S.A.T.





# Voluntee



Integrated Safety Ambassador Team

Speed Watch

**Cell Watch** 

**Bike Patrol** 

**Lock Out Auto Crime** 

**Citizen's on Patrol** 

**Community Events** 













## Type of Work



**Purpose:** Focus on Community Engagement while promoting positive interactions with the public and increasing community partnerships



### #SaferTogether #WeGotYou #ISAT

Business Outreach & Education

Ambassador Team

Problematic Parks & Trails

Integrated

Safety

Community Events – Roaming Patrols



Equipped with iPhone, iPad, radio, educational materials, stickers, tattoos, and giveaways

## Branding & Uniforms

## Software & Technology







#### <u>iPatrol+</u>

- Graffiti
- Mischief
- Illegal Dumping
- Drug/Alcohol Use
- Needles
- Public Interactions
- Abandoned
  Vehicle
- Other

О

- Allows Photos
- GPS Location
- Notes for each incident logged

## Software & Technology





#### Service Request

- Reports go directly to the City Department
- Able to track items logged by volunteers
- Get confirmation when completed



0

## **Integrated Shift Functions**



"Graffiti found on West side of PetSmart Ο 121 Ave building. Submitted using Service Request App' PetSmart 😂 🖨 Haney Builders' Supplies Starbucks 🕒 ery & Café 🕤 unk Rd Dewdney Trunk Rd Dewdney Trunk Rd <sup>4</sup>Maple R