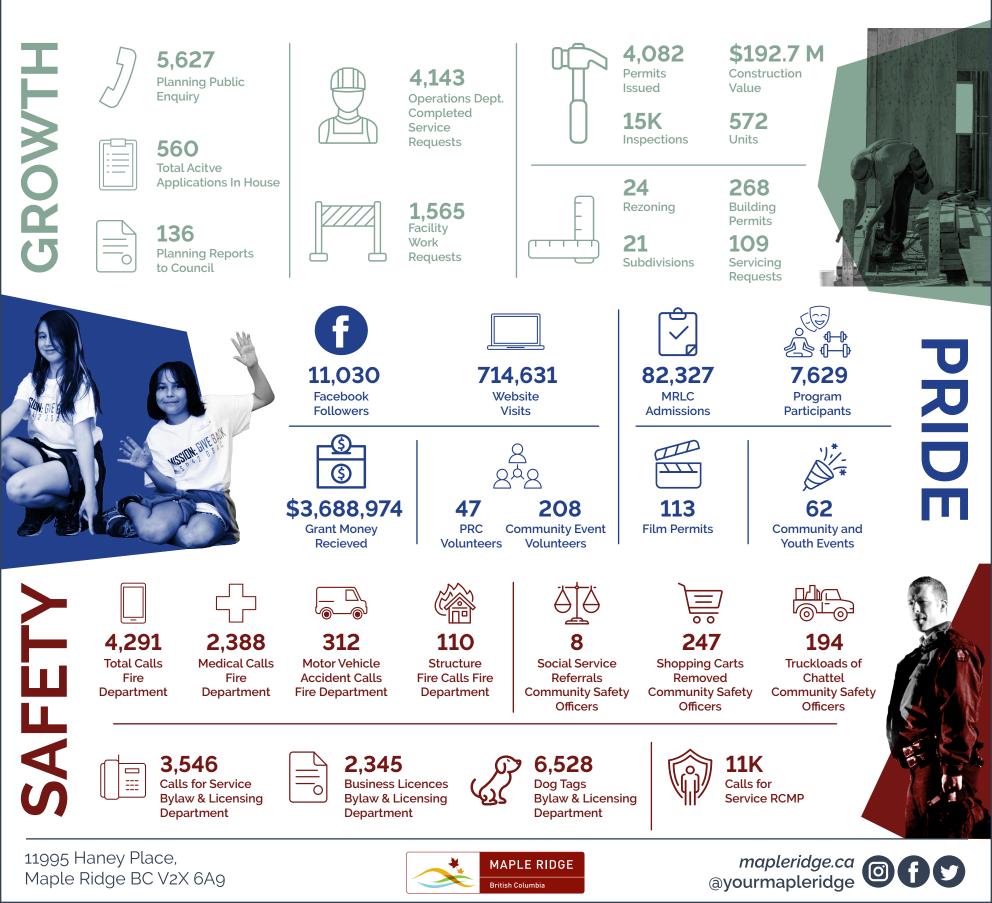

## MAPLE RIDGE COUNCIL QUARTERLY UPDATE

## Q3: January - September 30, 2021

Maple Ridge Council uses data to measure the progress on their Strategic Plan. The information on this page is presented at the end of each quarter and placed online as part of the regular staff updates to Council. The link to these statistics, along with the comparisons for the last two years, can be found on the City website at *mapleridge.ca/2369*.