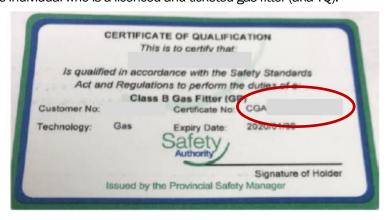

FIGURE 1

Figure 2 identifies that the individual who is a licenced and ticketed gas fitter (aka TO).

FIGURE 2

This information is required to be provided on all gas permit applications, gas permit declarations and City of Maple Ridge business licences.