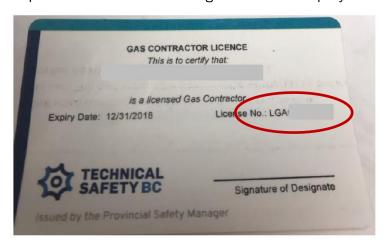

The following two images capture the information that is required to be included as part of the application process.

Figure 1 identifies that named person who is licenced to run a gas installation company.

FIGURE 1

Figure 2 identifies that the individual who is a licenced and ticketed gas fitter (aka TO).

FIGURE 2

This information is required to be provided on all gas permit applications, gas permit declarations and City of Maple Ridge business licences.