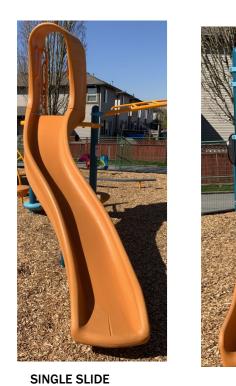

AGILITY ROPE PLAY STRUCTURE

FREE STANDING CLIMBING STRUCTURE

SPRING TOY

MULTI USE DISC SPINNER

TWISTED WALL CLIMBER

SINGLE SLIDE

CLIMBING TREE STUMP

BALANCE BEAM