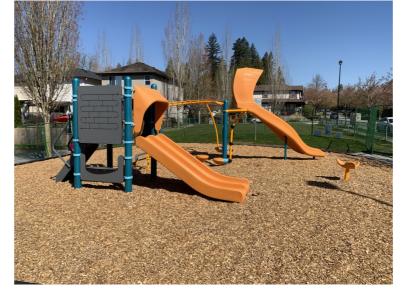

## **TYPICAL NEIGHBOURHOOD PARK** PLAYGROUND COMPONENTS COULD **INCLUDE:**

WOBBLY SLIDE

SWING SET

INCLUSIVE SWING SEAT

SPIRAL SLIDE

DOUBLE SLIDE

TRIPPLE SLIDE

WOOD PARKOUR STRUCTURE

AGILITY ROPE PLAY STRUCTURE

FREE STANDING CLIMBING STRUCTURE

SPRING TOY

MULTI USE DISC SPINNER

TWISTED WALL CLIMBER

SINGLE SLIDE

CLIMBING TREE STUMP

BALANCE BEAM

ROCK CLIMBER

WALL CLIMBER

ARE HERE

MUSIC COMPONENTS

MONKEY BARS / OVERHEAD BARS

TRAMPOLINE STYLE PLAY

ACCESSIBLE RAMP TO PLAY STRUCTURE

MULTI USE UMBRELLA SPINNER

ALBERTA

NEW BRUNSWICK

EDUCATIONAL PANELS

THEMED PLAYGROUND

**ROLLER TABLE** 

DIGGER

SENSORY WALL

PLAYSTRUCTURE