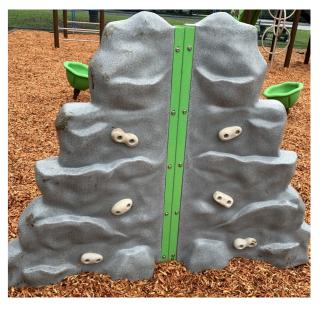

ROCK CLIMBER

WALL CLIMBER

ARE HERE

MUSIC COMPONENTS

MONKEY BARS / OVERHEAD BARS

TRAMPOLINE STYLE PLAY

ACCESSIBLE RAMP TO PLAY STRUCTURE

MULTI USE UMBRELLA SPINNER