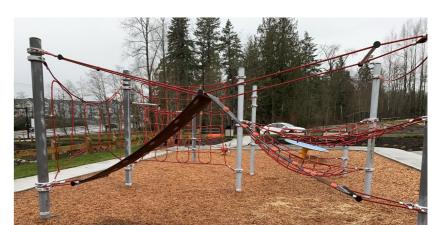

AGILITY ROPE PLAY STRUCTURE

FREE STANDING CLIMBING STRUCTURE

SPRING TOY

MULTI USE DISC SPINNER

TWISTED WALL CLIMBER

SINGLE SLIDE

CLIMBING TREE STUMP

BALANCE BEAM