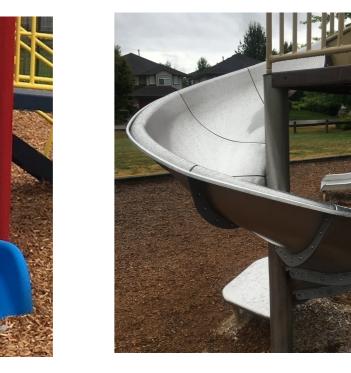

## **TYPICAL NEIGHBOURHOOD PARK** PLAYGROUND COMPONENTS COULD **INCLUDE:**

WOBBLY SLIDE

SWING SET

INCLUSIVE SWING SEAT

SPIRAL SLIDE

DOUBLE SLIDE

TRIPPLE SLIDE

WOOD PARKOUR STRUCTURE

ALBERTA

NEW BRUNSWICK

EDUCATIONAL PANELS

THEMED PLAYGROUND

**ROLLER TABLE** 

DIGGER

SENSORY WALL

PLAYSTRUCTURE