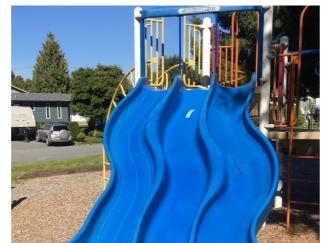

## **TYPICAL NEIGHBOURHOOD PARK** PLAYGROUND COMPONENTS COULD **INCLUDE:**

WOBBLY SLIDE

SWING SET

INCLUSIVE SWING SEAT

SPIRAL SLIDE

DOUBLE SLIDE

TRIPPLE SLIDE

WOOD PARKOUR STRUCTURE