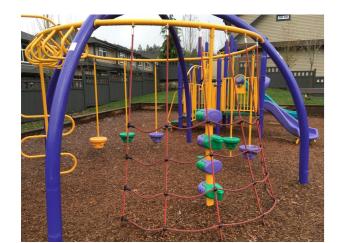

AGILITY ROPE PLAY STRUCTURE

FREE STANDING CLIMBING STRUCTURE

SPRING TOY

MULTI USE DISC SPINNER

TWISTED WALL CLIMBER

SINGLE SLIDE

CLIMBING TREE STUMP

BALANCE BEAM

ROCK CLIMBER

WALL CLIMBER

ARE HERE

MUSIC COMPONENTS

MONKEY BARS / OVERHEAD BARS

TRAMPOLINE STYLE PLAY

ACCESSIBLE RAMP TO PLAY STRUCTURE

MULTI USE UMBRELLA SPINNER