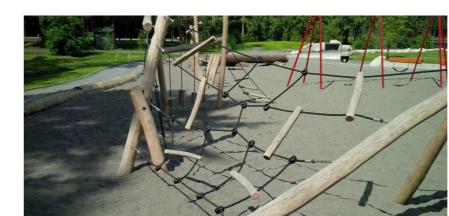

AGILITY ROPE PLAY STRUCTURE

FREE STANDING CLIMBING STRUCTURE

SPRING TOY

MULTI USE DISC SPINNER

TWISTED WALL CLIMBER

SINGLE SLIDE

CLIMBING TREE STUMP

BALANCE BEAM