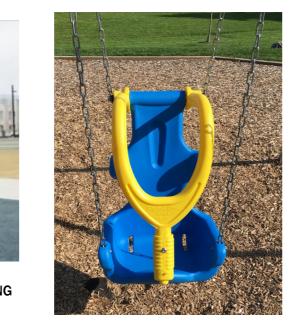

## **TYPICAL NEIGHBOURHOOD PARK** PLAYGROUND COMPONENTS COULD **INCLUDE:**

WOBBLY SLIDE

SWING SET

INCLUSIVE SWING SEAT

SPIRAL SLIDE

DOUBLE SLIDE

TRIPPLE SLIDE

WOOD PARKOUR STRUCTURE