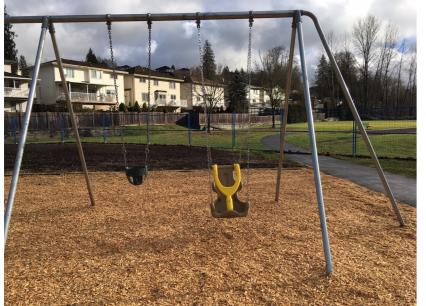

## **TYPICAL NEIGHBOURHOOD PARK** PLAYGROUND COMPONENTS COULD **INCLUDE:**

WOBBLY SLIDE

SWING SET

INCLUSIVE SWING SEAT

SPIRAL SLIDE

DOUBLE SLIDE

TRIPPLE SLIDE

WOOD PARKOUR STRUCTURE